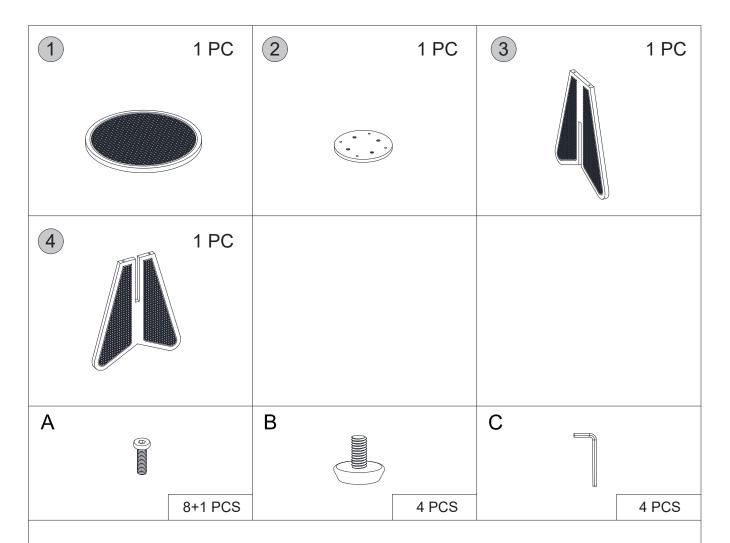

## Parts List(EN)

### Parts List(EN)

Please read the following instructions carefully:

- 1. Before all parts are in place, do not over-tighten the screws.
- 2. Some parts of the product may have sharp edges, so please pay attention to scratches when installing.
- 3. In order to avoid giving you a bad installation experience, please follow the following steps in the installation instructions, and carefully distinguish between screws and boards.
- 4. After the installation is completed, you can use damp cloth or cotton cloth to clean the board.
- 5. We offer customers a free lifetime warranty. If you need help regarding product issues, after-sales service or other relevant problems, please contact us via the email on the cover.