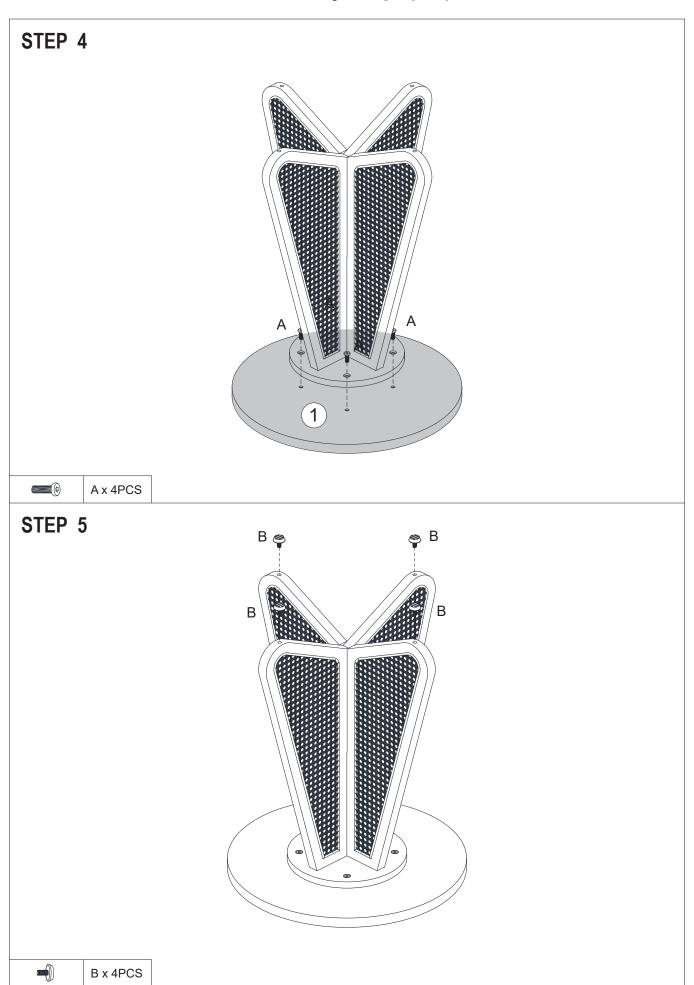

video

## Parts List(EN)



### Parts List(EN)



Please read the following instructions carefully:

- 1. Before all parts are in place, do not over-tighten the screws.
- 2. Some parts of the product may have sharp edges, so please pay attention to scratches when installing.
- 3. In order to avoid giving you a bad installation experience, please follow the following steps in the installation instructions, and carefully distinguish between screws and boards.
- 4. After the installation is completed, you can use damp cloth or cotton cloth to clean the board.
- 5. We offer customers a free lifetime warranty. If you need help regarding product issues, after-sales service or other relevant problems, please contact us via the email on the cover.

## Assembly Steps(EN)



## Assembly Steps(EN)