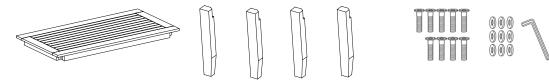

| Parts List |         |             |     |  |
|------------|---------|-------------|-----|--|
| No.        | Picture | Description | Qty |  |
| A          |         | Table Top   | 1   |  |
| В          |         | Legs        | 4   |  |

#### Hardware

| No. | Picture | Description                 | Qty |
|-----|---------|-----------------------------|-----|
| 1   |         | Bolts<br>(M6 x 50mm)        | 9   |
| 2   |         | Flat Washers<br>(M6xD1.5mm) | 9   |
| 3   |         | Allen Wrench                | 1   |