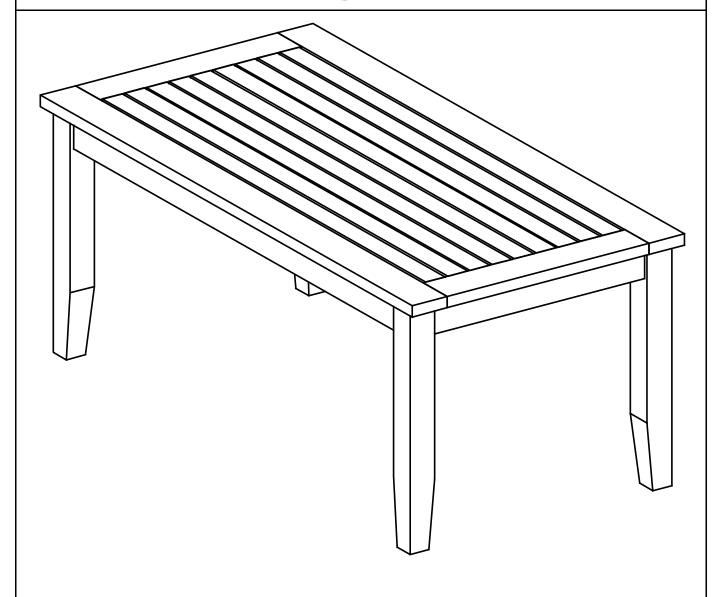

## **TABLE**

CAUTION: This Table is NOT a TOY.

Keep your child / children at bay in the process of assembly.

For turning the Table and to prevent damage to the Table, 02 people may be needed to execute this action.

#### Assembly Steps

This Table has multiple parts and may require up to 30 minutes to assemble.

To give you an overview of the Table parts, the above picture is to help you put the various parts into perspective.