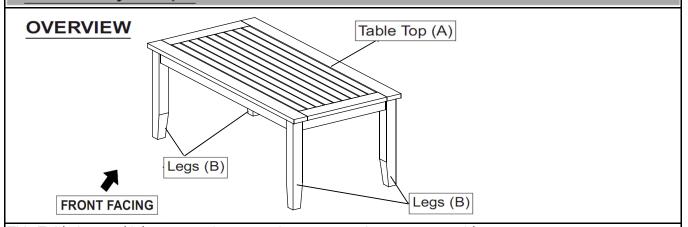

| Parts List |         |             |     |  |
|------------|---------|-------------|-----|--|
| No.        | Picture | Description | Qty |  |
| A          |         | Table Top   | 1   |  |
| В          |         | Legs        | 4   |  |

#### Assembly Steps

This Table has multiple parts and may require up to 30 minutes to assemble.

To give you an overview of the Table parts, the above picture is to help you put the various parts into perspective.