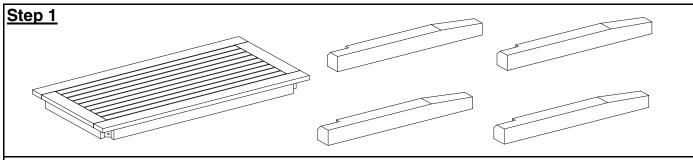

Please read through the instructions herebelow to familiarise the parts and steps before assembly.

Unpack and place all parts on a clean, non-marring surface.

Place the Table top (A) with its underside skywards onto a clean, soft surface to avoid any scratch or damage to the product.

Affix loosely the Legs (B) into the mounting position at the corners of the Table Top (A), using the Bolts (①) with Flat Washers (②), and Allen Wrench(③), as shown in the picture.

Repeat the same process with the other Legs (B).