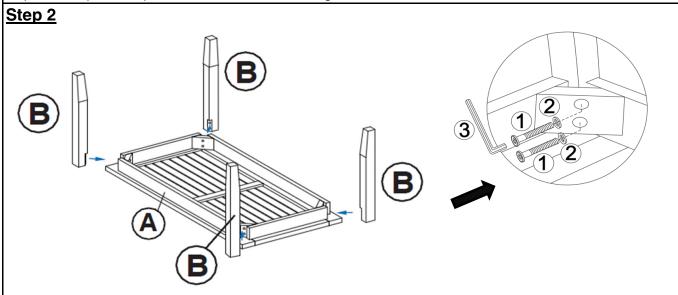

#### Assembly Steps

This Table has multiple parts and may require up to 30 minutes to assemble.

To give you an overview of the Table parts, the above picture is to help you put the various parts into perspective.

Please read through the instructions herebelow to familiarise the parts and steps before assembly.

Unpack and place all parts on a clean, non-marring surface.

Place the Table top (A) with its underside skywards onto a clean, soft surface to avoid any scratch or damage to the product.

Affix loosely the Legs (B) into the mounting position at the corners of the Table Top (A), using the Bolts (①) with Flat Washers (②), and Allen Wrench(③), as shown in the picture.

Repeat the same process with the other Legs (B).

**CAUTION:** When tightening these screws, tighten sequentially.

DO NOT tighten any screw fully and then towards the next one.

This would cause the frame to warp.

WARNING! IF END TABLE IS NOT STABLE, IT COULD LEAD TO DAMAGING THE PRODUCT.