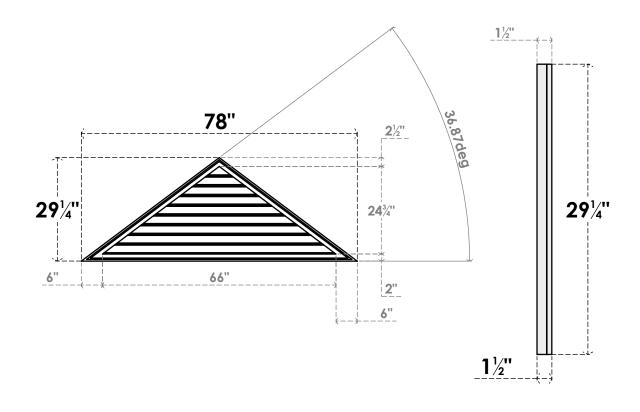

## GVPTR78X2902SF

78"W X 29-1/4"H TRIANGLE SURFACE MOUNT PVC GABLE VENT 9/12 PITCH: FUNCTIONAL, W/ 2"W X 1-1/2"P BRICKMOULD FRAME

**VENTING AREA: 66 SQ IN** LOUVER HEIGHT: 2 3/4"

LOUVER QTY: 9

**FRONT** 

SIDE