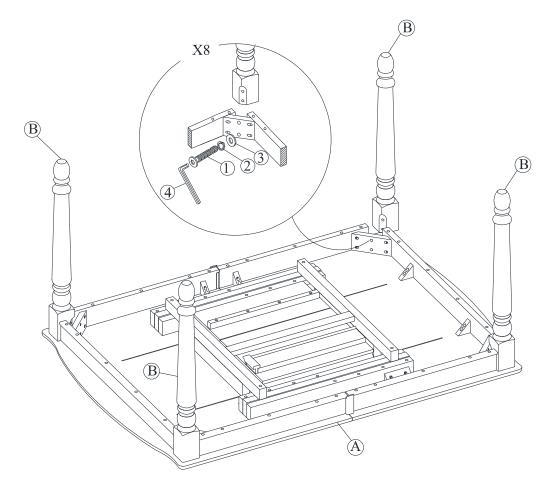

## STEP 1

Place legs (B) in position as shown below. Use bolts (1) and washers (2),(3) to attach legs, tighten with the Allen key (4),