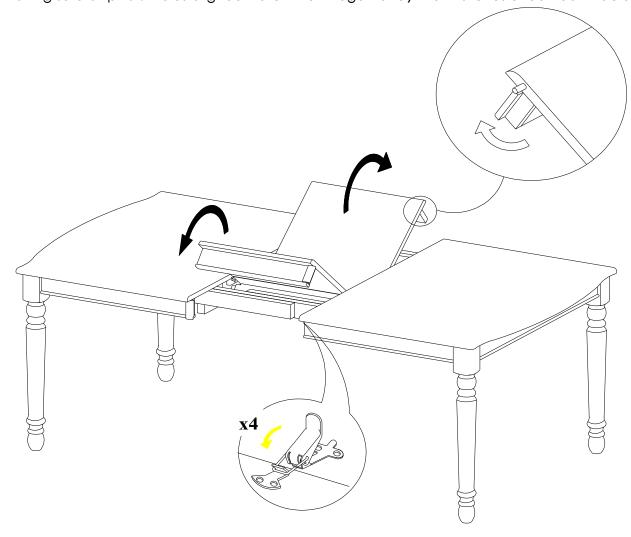

# STEP 3

Unfold the butterfly leaf with the apron at both ends straightened up as shown on the Step 3. Place flattened butterfly leaf at the center of the table. Then push two end pieces inward making sure all pins & holes aligned. Latch them together by the 4 latches underneath table top