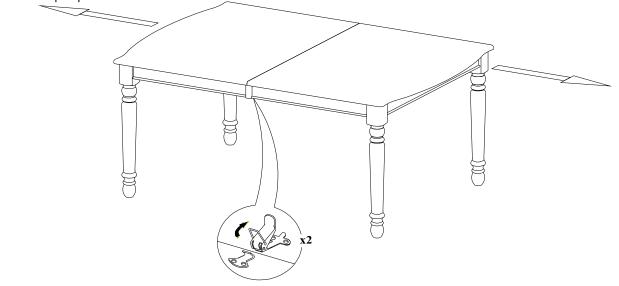

# STEP 2

Unlacth 2 end pieces of table top by the latches underneath table top. Pull the 2 ends of the table top apart.

TABLE WITH 18" BUTTERFLY LEAF