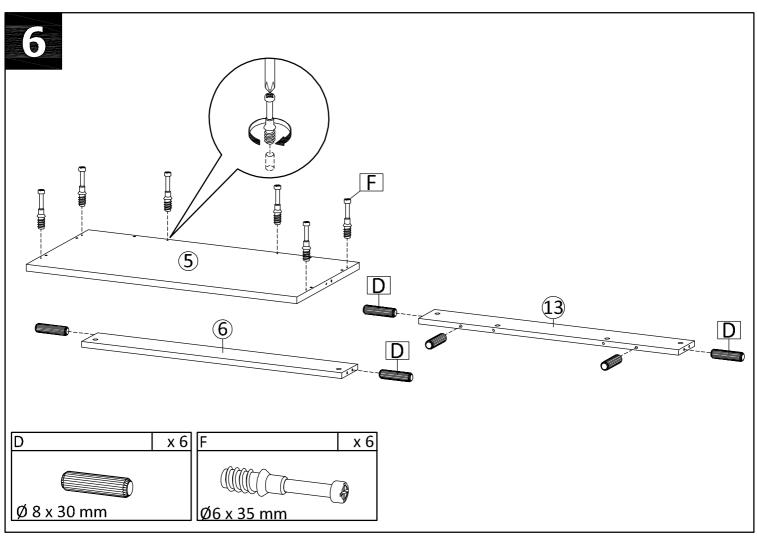

## **ASSEMBLY INSTRUCTIONS**

| No | Size              | Qty |
|----|-------------------|-----|
| 1  | 850 x 80 x 21 mm  | 1   |
| 2  | 850 x 80 x 21 mm  | 1   |
| 3  | 790 x 130 x 18 mm | 1   |
| 4  | 790 x 190 x 18 mm | 1   |
| 5  | 790 x 390 x 18 mm | 1   |
| 6  | 759 x 100 x 15 mm | 1   |

| No | Size              | Qty |
|----|-------------------|-----|
| 13 | 759 x 100 x 18 mm | 1   |
| 14 | 790 x 116 x 18 mm | 1   |
| 15 | 788 x 100 x 15 mm | 1   |
| 16 | 350 x 60 x 12 mm  | 1   |
| 17 | 350 x 60 x 12 mm  | 1   |
| 18 | 711 x 60 x 12 mm  | 1   |