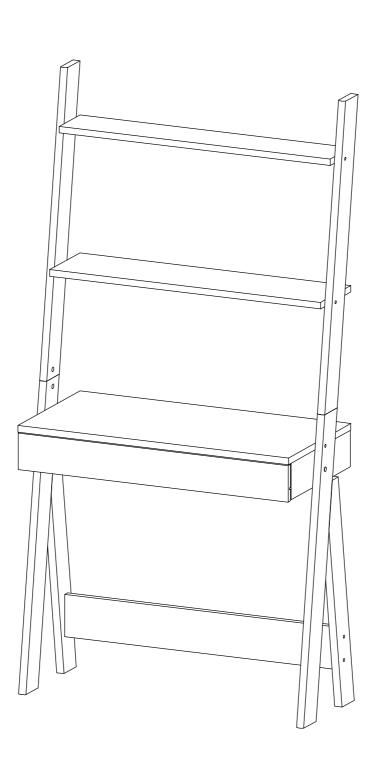

## **ASSEMBLY INSTRUCTIONS**

| No | Size              | Qty |
|----|-------------------|-----|
| 1  | 850 x 80 x 21 mm  | 1   |
| 2  | 850 x 80 x 21 mm  | 1   |
| 3  | 790 x 130 x 18 mm | 1   |
| 4  | 790 x 190 x 18 mm | 1   |
| 5  | 790 x 390 x 18 mm | 1   |
| 6  | 759 x 100 x 15 mm | 1   |

| _  |    |                   |     |
|----|----|-------------------|-----|
| No | 0  | Size              | Qty |
|    | 7  | 850 x 80 x 21 mm  | 1   |
|    | 8  | 650 x 80 x 21 mm  | 1   |
|    | 9  | 850 x 80 x 21 mm  | 1   |
| 1  | 0  | 650 x 80 x 21 mm  | 1   |
| 1  | .1 | 372 x 100 x 15 mm | 1   |
| 1  | .2 | 372 x 100 x 15 mm | 1   |

| No | Size              | Qty |
|----|-------------------|-----|
| 13 | 759 x 100 x 18 mm | 1   |
| 14 | 790 x 116 x 18 mm | 1   |
| 15 | 788 x 100 x 15 mm | 1   |
| 16 | 350 x 60 x 12 mm  | 1   |
| 17 | 350 x 60 x 12 mm  | 1   |
| 18 | 711 x 60 x 12 mm  | 1   |

| No | Size               | Qty |
|----|--------------------|-----|
| 19 | 722 x 348 x 2.2 mm | 1   |
| 20 | 337 x 60 x 12 mm   | 1   |