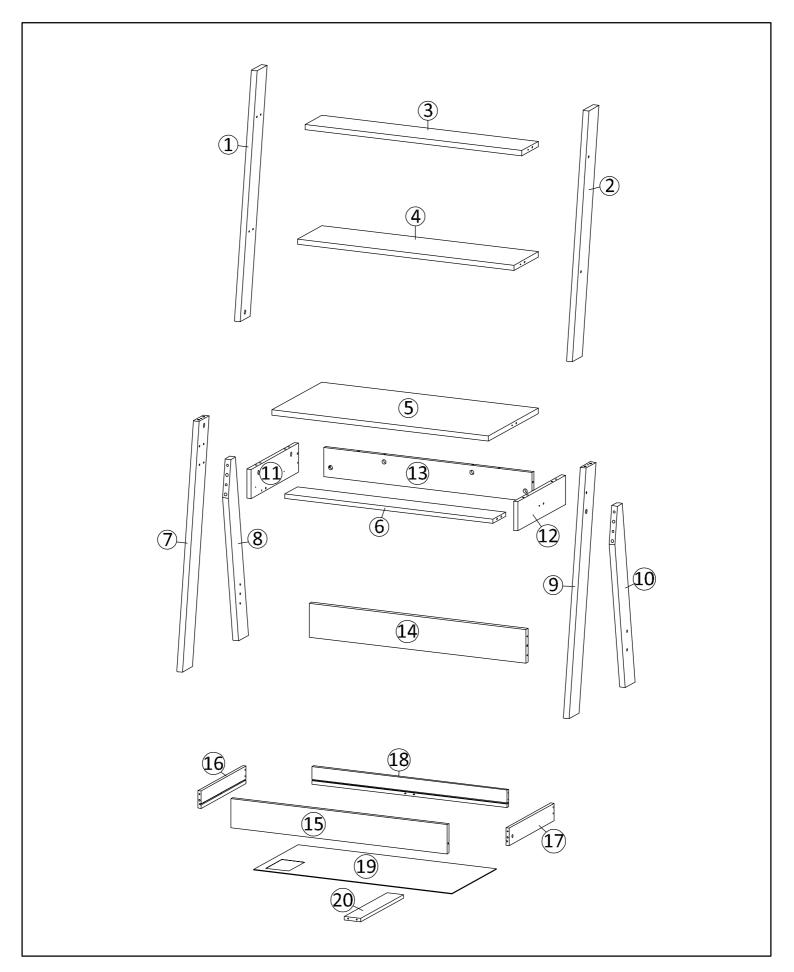

## **ASSEMBLY INSTRUCTIONS**

| No | Size              | Qty |
|----|-------------------|-----|
| 1  | 850 x 80 x 21 mm  | 1   |
| 2  | 850 x 80 x 21 mm  | 1   |
| 3  | 790 x 130 x 18 mm | 1   |
| 4  | 790 x 190 x 18 mm | 1   |
| 5  | 790 x 390 x 18 mm | 1   |
| 6  | 759 x 100 x 15 mm | 1   |

| _  |    |                   |     |
|----|----|-------------------|-----|
| No | 0  | Size              | Qty |
|    | 7  | 850 x 80 x 21 mm  | 1   |
|    | 8  | 650 x 80 x 21 mm  | 1   |
|    | 9  | 850 x 80 x 21 mm  | 1   |
| 1  | 0  | 650 x 80 x 21 mm  | 1   |
| 1  | .1 | 372 x 100 x 15 mm | 1   |
| 1  | .2 | 372 x 100 x 15 mm | 1   |

| No | Size              | Qty |
|----|-------------------|-----|
| 13 | 759 x 100 x 18 mm | 1   |
| 14 | 790 x 116 x 18 mm | 1   |
| 15 | 788 x 100 x 15 mm | 1   |
| 16 | 350 x 60 x 12 mm  | 1   |
| 17 | 350 x 60 x 12 mm  | 1   |
| 18 | 711 x 60 x 12 mm  | 1   |

| No | Size               | Qty |
|----|--------------------|-----|
| 19 | 722 x 348 x 2.2 mm | 1   |
| 20 | 337 x 60 x 12 mm   | 1   |