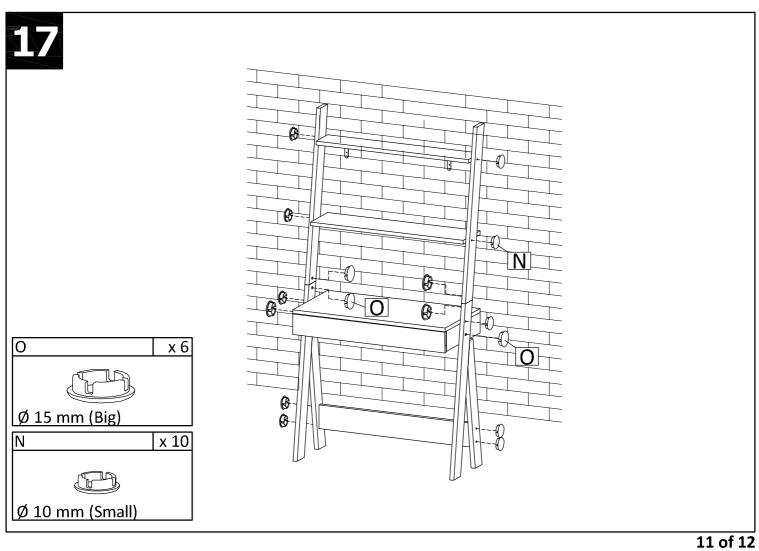

## **ASSEMBLY INSTRUCTIONS**

| No | Size              | Qty |
|----|-------------------|-----|
| 1  | 850 x 80 x 21 mm  | 1   |
| 2  | 850 x 80 x 21 mm  | 1   |
| 3  | 790 x 130 x 18 mm | 1   |
| 4  | 790 x 190 x 18 mm | 1   |
| 5  | 790 x 390 x 18 mm | 1   |
| 6  | 759 x 100 x 15 mm | 1   |

| _  |    |                   |     |
|----|----|-------------------|-----|
| No | 0  | Size              | Qty |
|    | 7  | 850 x 80 x 21 mm  | 1   |
|    | 8  | 650 x 80 x 21 mm  | 1   |
|    | 9  | 850 x 80 x 21 mm  | 1   |
| 1  | 0  | 650 x 80 x 21 mm  | 1   |
| 1  | .1 | 372 x 100 x 15 mm | 1   |
| 1  | .2 | 372 x 100 x 15 mm | 1   |

| No | Size              | Qty |
|----|-------------------|-----|
| 13 | 759 x 100 x 18 mm | 1   |
| 14 | 790 x 116 x 18 mm | 1   |
| 15 | 788 x 100 x 15 mm | 1   |
| 16 | 350 x 60 x 12 mm  | 1   |
| 17 | 350 x 60 x 12 mm  | 1   |
| 18 | 711 x 60 x 12 mm  | 1   |

| No | Size               | Qty |
|----|--------------------|-----|
| 19 | 722 x 348 x 2.2 mm | 1   |
| 20 | 337 x 60 x 12 mm   | 1   |