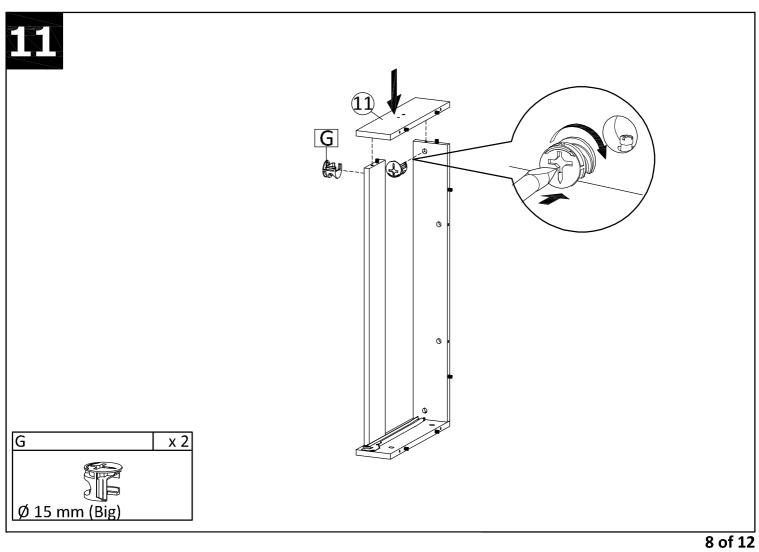

## **ASSEMBLY INSTRUCTIONS**

| No | Size              | Qty |
|----|-------------------|-----|
| 1  | 850 x 80 x 21 mm  | 1   |
| 2  | 850 x 80 x 21 mm  | 1   |
| 3  | 790 x 130 x 18 mm | 1   |
| 4  | 790 x 190 x 18 mm | 1   |
| 5  | 790 x 390 x 18 mm | 1   |
| 6  | 759 x 100 x 15 mm | 1   |

| _  |    |                   |     |
|----|----|-------------------|-----|
| No | 0  | Size              | Qty |
|    | 7  | 850 x 80 x 21 mm  | 1   |
|    | 8  | 650 x 80 x 21 mm  | 1   |
|    | 9  | 850 x 80 x 21 mm  | 1   |
| 1  | 0  | 650 x 80 x 21 mm  | 1   |
| 1  | .1 | 372 x 100 x 15 mm | 1   |
| 1  | .2 | 372 x 100 x 15 mm | 1   |