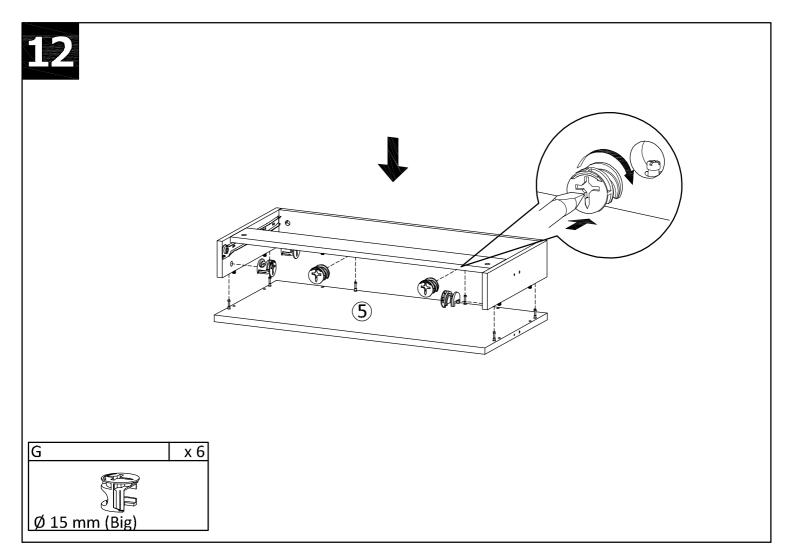

| No | Size              | Qty |
|----|-------------------|-----|
| 13 | 759 x 100 x 18 mm | 1   |
| 14 | 790 x 116 x 18 mm | 1   |
| 15 | 788 x 100 x 15 mm | 1   |
| 16 | 350 x 60 x 12 mm  | 1   |
| 17 | 350 x 60 x 12 mm  | 1   |
| 18 | 711 x 60 x 12 mm  | 1   |