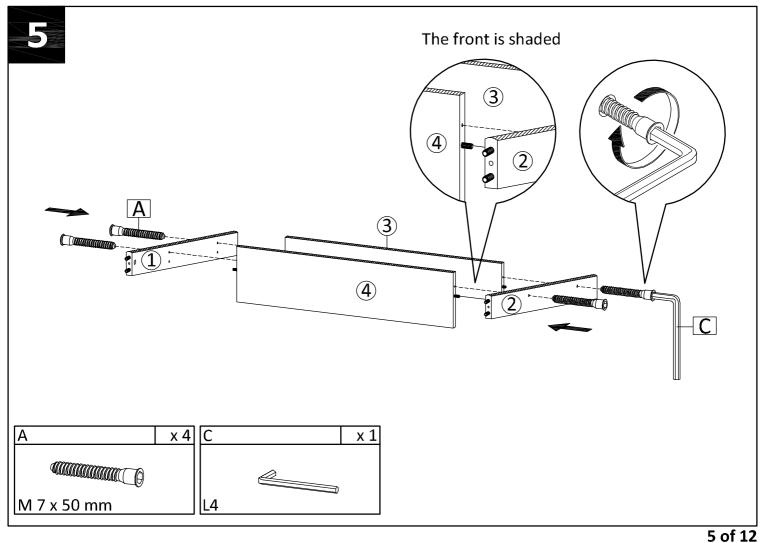

## **ASSEMBLY INSTRUCTIONS**

| No | Size              | Qty |
|----|-------------------|-----|
| 1  | 850 x 80 x 21 mm  | 1   |
| 2  | 850 x 80 x 21 mm  | 1   |
| 3  | 790 x 130 x 18 mm | 1   |
| 4  | 790 x 190 x 18 mm | 1   |
| 5  | 790 x 390 x 18 mm | 1   |
| 6  | 759 x 100 x 15 mm | 1   |

| _  |    |                   |     |
|----|----|-------------------|-----|
| No | 0  | Size              | Qty |
|    | 7  | 850 x 80 x 21 mm  | 1   |
|    | 8  | 650 x 80 x 21 mm  | 1   |
|    | 9  | 850 x 80 x 21 mm  | 1   |
| 1  | 0  | 650 x 80 x 21 mm  | 1   |
| 1  | .1 | 372 x 100 x 15 mm | 1   |
| 1  | .2 | 372 x 100 x 15 mm | 1   |