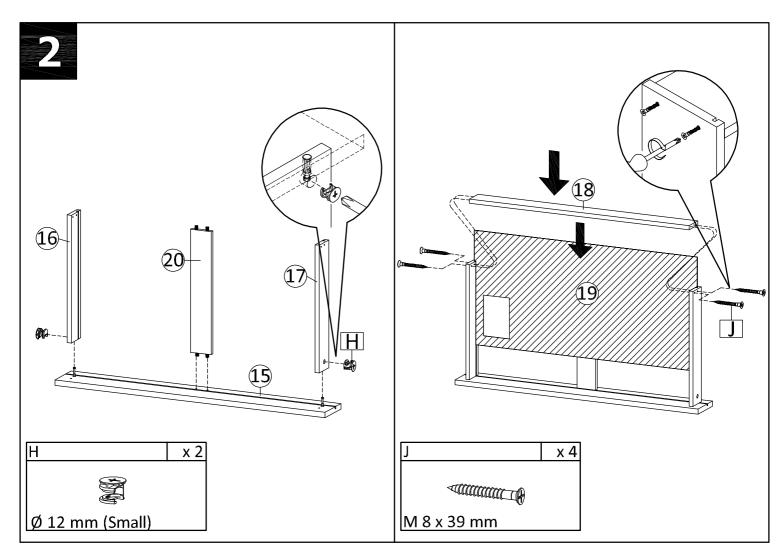

90 x 18 mm | 1   |
| 6  | 759 x 100 x 15 mm | 1   |

| _  |    |                   |     |
|----|----|-------------------|-----|
| No | 0  | Size              | Qty |
|    | 7  | 850 x 80 x 21 mm  | 1   |
|    | 8  | 650 x 80 x 21 mm  | 1   |
|    | 9  | 850 x 80 x 21 mm  | 1   |
| 1  | 0  | 650 x 80 x 21 mm  | 1   |
| 1  | .1 | 372 x 100 x 15 mm | 1   |
| 1  | .2 | 372 x 100 x 15 mm | 1   |

| No | Size              | Qty |
|----|-------------------|-----|
| 13 | 759 x 100 x 18 mm | 1   |
| 14 | 790 x 116 x 18 mm | 1   |
| 15 | 788 x 100 x 15 mm | 1   |
| 16 | 350 x 60 x 12 mm  | 1   |
| 17 | 350 x 60 x 12 mm  | 1   |
| 18 | 711 x 60 x 12 mm  | 1   |

| No | Size               | Qty |
|----|--------------------|-----|
| 19 | 722 x 348 x 2.2 mm | 1   |
| 20 | 337 x 60 x 12 mm   | 1   |