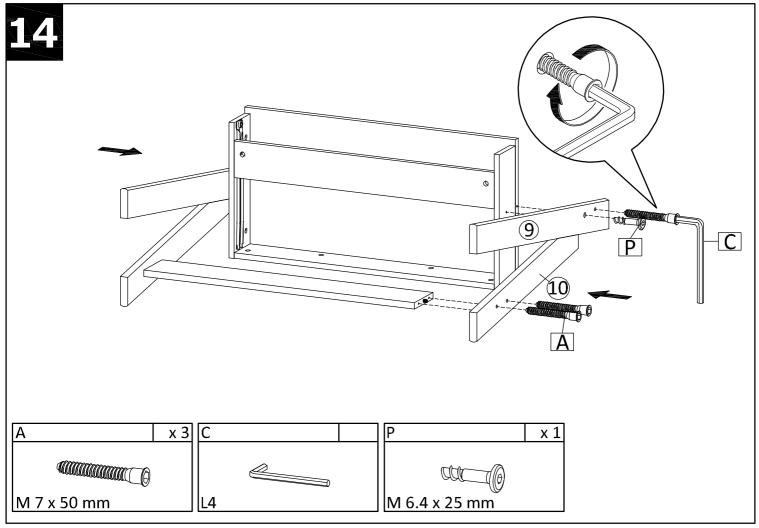

| _  |    |                   |     |
|----|----|-------------------|-----|
| No | 0  | Size              | Qty |
|    | 7  | 850 x 80 x 21 mm  | 1   |
|    | 8  | 650 x 80 x 21 mm  | 1   |
|    | 9  | 850 x 80 x 21 mm  | 1   |
| 1  | 0  | 650 x 80 x 21 mm  | 1   |
| 1  | .1 | 372 x 100 x 15 mm | 1   |
| 1  | .2 | 372 x 100 x 15 mm | 1   |

| No | Size              | Qty |
|----|-------------------|-----|
| 13 | 759 x 100 x 18 mm | 1   |
| 14 | 790 x 116 x 18 mm | 1   |
| 15 | 788 x 100 x 15 mm | 1   |
| 16 | 350 x 60 x 12 mm  | 1   |
| 17 | 350 x 60 x 12 mm  | 1   |
| 18 | 711 x 60 x 12 mm  | 1   |