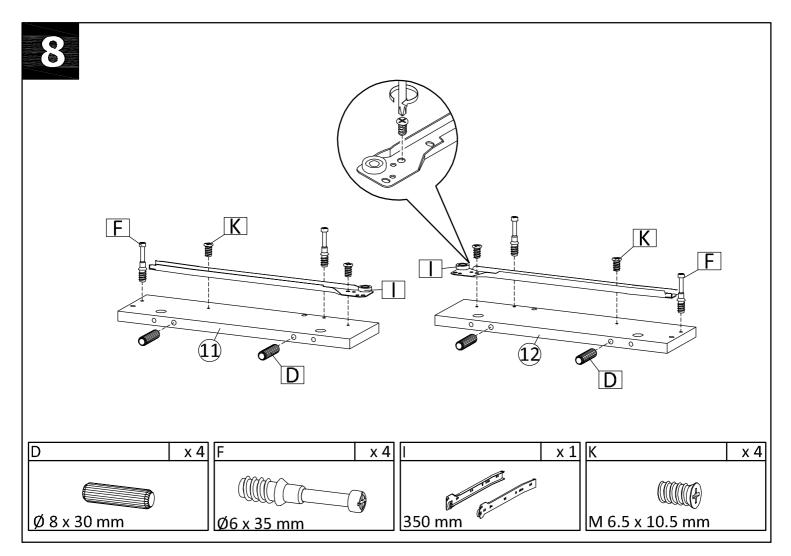

1   |
| 6  | 759 x 100 x 15 mm | 1   |

| _  |    |                   |     |
|----|----|-------------------|-----|
| No | 0  | Size              | Qty |
|    | 7  | 850 x 80 x 21 mm  | 1   |
|    | 8  | 650 x 80 x 21 mm  | 1   |
|    | 9  | 850 x 80 x 21 mm  | 1   |
| 1  | 0  | 650 x 80 x 21 mm  | 1   |
| 1  | .1 | 372 x 100 x 15 mm | 1   |
| 1  | .2 | 372 x 100 x 15 mm | 1   |

| No | Size              | Qty |
|----|-------------------|-----|
| 13 | 759 x 100 x 18 mm | 1   |
| 14 | 790 x 116 x 18 mm | 1   |
| 15 | 788 x 100 x 15 mm | 1   |
| 16 | 350 x 60 x 12 mm  | 1   |
| 17 | 350 x 60 x 12 mm  | 1   |
| 18 | 711 x 60 x 12 mm  | 1   |

| No | Size               | Qty |
|----|--------------------|-----|
| 19 | 722 x 348 x 2.2 mm | 1   |
| 20 | 337 x 60 x 12 mm   | 1   |