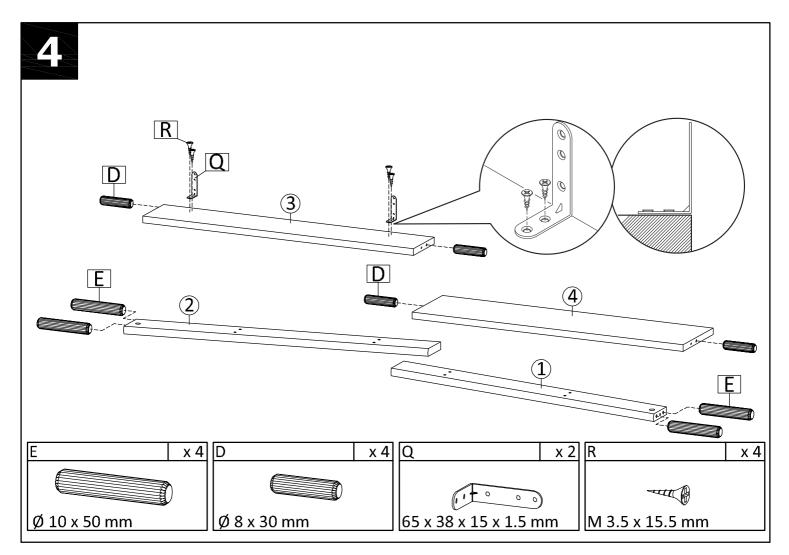

## **ASSEMBLY INSTRUCTIONS**

| No | Size              | Qty |
|----|-------------------|-----|
| 1  | 850 x 80 x 21 mm  | 1   |
| 2  | 850 x 80 x 21 mm  | 1   |
| 3  | 790 x 130 x 18 mm | 1   |
| 4  | 790 x 190 x 18 mm | 1   |
| 5  | 790 x 390 x 18 mm | 1   |
| 6  | 759 x 100 x 15 mm | 1   |

| _  |    |                   |     |
|----|----|-------------------|-----|
| No | 0  | Size              | Qty |
|    | 7  | 850 x 80 x 21 mm  | 1   |
|    | 8  | 650 x 80 x 21 mm  | 1   |
|    | 9  | 850 x 80 x 21 mm  | 1   |
| 1  | 0  | 650 x 80 x 21 mm  | 1   |
| 1  | .1 | 372 x 100 x 15 mm | 1   |
| 1  | .2 | 372 x 100 x 15 mm | 1   |

| No | Size              | Qty |
|----|-------------------|-----|
| 13 | 759 x 100 x 18 mm | 1   |
| 14 | 790 x 116 x 18 mm | 1   |
| 15 | 788 x 100 x 15 mm | 1   |
| 16 | 350 x 60 x 12 mm  | 1   |
| 17 | 350 x 60 x 12 mm  | 1   |
| 18 | 711 x 60 x 12 mm  | 1   |