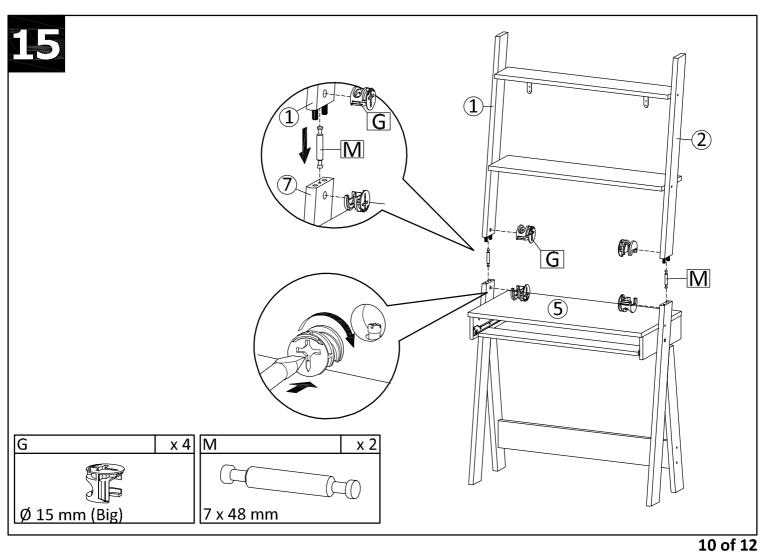

## **ASSEMBLY INSTRUCTIONS**

| No | Size              | Qty |
|----|-------------------|-----|
| 1  | 850 x 80 x 21 mm  | 1   |
| 2  | 850 x 80 x 21 mm  | 1   |
| 3  | 790 x 130 x 18 mm | 1   |
| 4  | 790 x 190 x 18 mm | 1   |
| 5  | 790 x 390 x 18 mm | 1   |
| 6  | 759 x 100 x 15 mm | 1   |

| _  |    |                   |     |
|----|----|-------------------|-----|
| No | 0  | Size              | Qty |
|    | 7  | 850 x 80 x 21 mm  | 1   |
|    | 8  | 650 x 80 x 21 mm  | 1   |
|    | 9  | 850 x 80 x 21 mm  | 1   |
| 1  | 0  | 650 x 80 x 21 mm  | 1   |
| 1  | .1 | 372 x 100 x 15 mm | 1   |
| 1  | .2 | 372 x 100 x 15 mm | 1   |

| No | Size              | Qty |
|----|-------------------|-----|
| 13 | 759 x 100 x 18 mm | 1   |
| 14 | 790 x 116 x 18 mm | 1   |
| 15 | 788 x 100 x 15 mm | 1   |
| 16 | 350 x 60 x 12 mm  | 1   |
| 17 | 350 x 60 x 12 mm  | 1   |
| 18 | 711 x 60 x 12 mm  | 1   |

| No | Size               | Qty |
|----|--------------------|-----|
| 19 | 722 x 348 x 2.2 mm | 1   |
| 20 | 337 x 60 x 12 mm   | 1   |