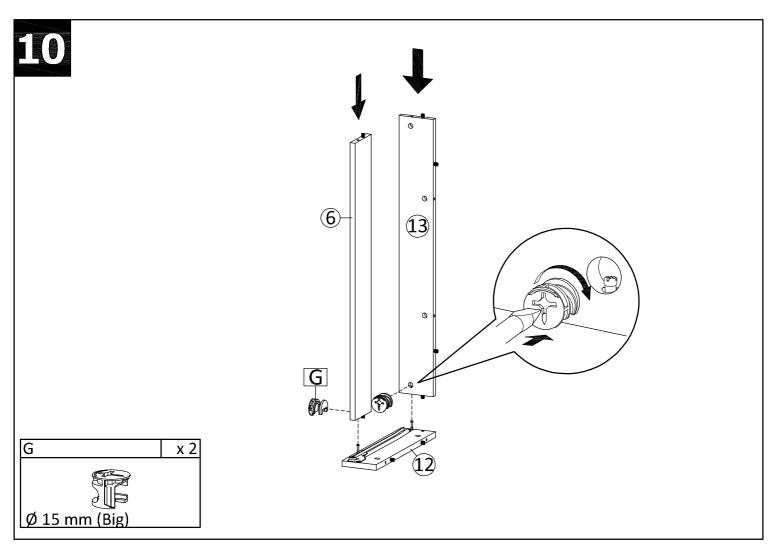

|
| 6  | 759 x 100 x 15 mm | 1   |

| _  |    |                   |     |
|----|----|-------------------|-----|
| No | 0  | Size              | Qty |
|    | 7  | 850 x 80 x 21 mm  | 1   |
|    | 8  | 650 x 80 x 21 mm  | 1   |
|    | 9  | 850 x 80 x 21 mm  | 1   |
| 1  | 0  | 650 x 80 x 21 mm  | 1   |
| 1  | .1 | 372 x 100 x 15 mm | 1   |
| 1  | .2 | 372 x 100 x 15 mm | 1   |

| No | Size              | Qty |
|----|-------------------|-----|
| 13 | 759 x 100 x 18 mm | 1   |
| 14 | 790 x 116 x 18 mm | 1   |
| 15 | 788 x 100 x 15 mm | 1   |
| 16 | 350 x 60 x 12 mm  | 1   |
| 17 | 350 x 60 x 12 mm  | 1   |
| 18 | 711 x 60 x 12 mm  | 1   |

| No | Size               | Qty |
|----|--------------------|-----|
| 19 | 722 x 348 x 2.2 mm | 1   |
| 20 | 337 x 60 x 12 mm   | 1   |