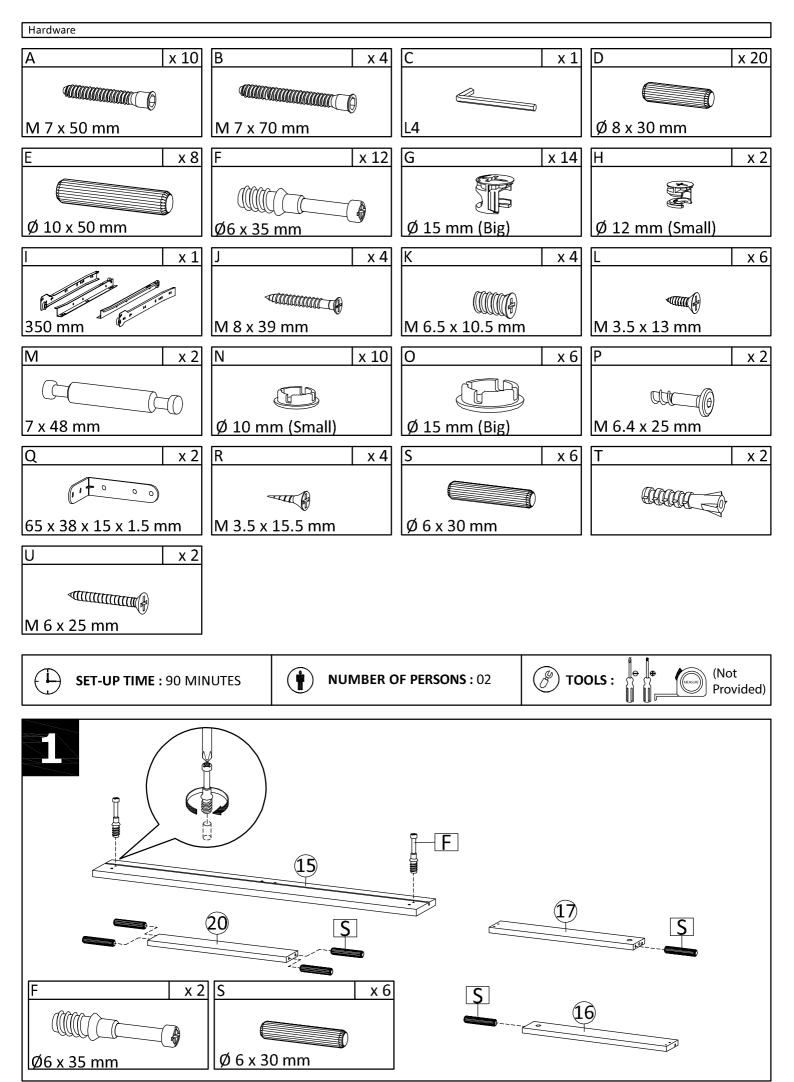

390 x 18 mm | 1   |
| 6  | 759 x 100 x 15 mm | 1   |

| _  |    |                   |     |
|----|----|-------------------|-----|
| No | 0  | Size              | Qty |
|    | 7  | 850 x 80 x 21 mm  | 1   |
|    | 8  | 650 x 80 x 21 mm  | 1   |
|    | 9  | 850 x 80 x 21 mm  | 1   |
| 1  | 0  | 650 x 80 x 21 mm  | 1   |
| 1  | .1 | 372 x 100 x 15 mm | 1   |
| 1  | .2 | 372 x 100 x 15 mm | 1   |

| No | Size              | Qty |
|----|-------------------|-----|
| 13 | 759 x 100 x 18 mm | 1   |
| 14 | 790 x 116 x 18 mm | 1   |
| 15 | 788 x 100 x 15 mm | 1   |
| 16 | 350 x 60 x 12 mm  | 1   |
| 17 | 350 x 60 x 12 mm  | 1   |
| 18 | 711 x 60 x 12 mm  | 1   |

| No | Size               | Qty |
|----|--------------------|-----|
| 19 | 722 x 348 x 2.2 mm | 1   |
| 20 | 337 x 60 x 12 mm   | 1   |