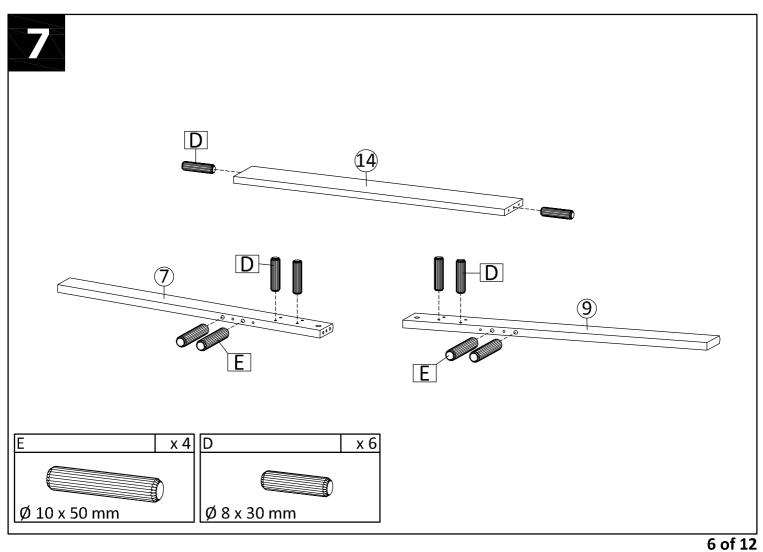

| 1   |
| 6  | 759 x 100 x 15 mm | 1   |

| _  |    |                   |     |
|----|----|-------------------|-----|
| No | 0  | Size              | Qty |
|    | 7  | 850 x 80 x 21 mm  | 1   |
|    | 8  | 650 x 80 x 21 mm  | 1   |
|    | 9  | 850 x 80 x 21 mm  | 1   |
| 1  | 0  | 650 x 80 x 21 mm  | 1   |
| 1  | .1 | 372 x 100 x 15 mm | 1   |
| 1  | .2 | 372 x 100 x 15 mm | 1   |

| No | Size              | Qty |
|----|-------------------|-----|
| 13 | 759 x 100 x 18 mm | 1   |
| 14 | 790 x 116 x 18 mm | 1   |
| 15 | 788 x 100 x 15 mm | 1   |
| 16 | 350 x 60 x 12 mm  | 1   |
| 17 | 350 x 60 x 12 mm  | 1   |
| 18 | 711 x 60 x 12 mm  | 1   |

| No | Size               | Qty |
|----|--------------------|-----|
| 19 | 722 x 348 x 2.2 mm | 1   |
| 20 | 337 x 60 x 12 mm   | 1   |