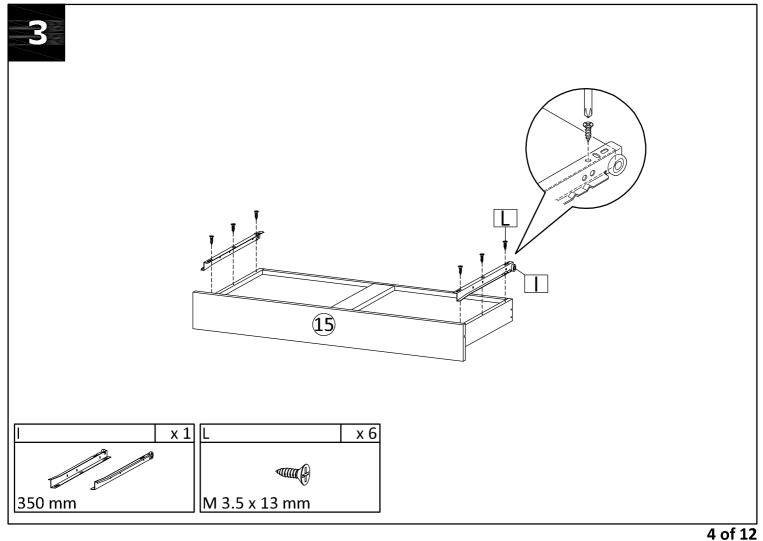

| No | Size              | Qty |
|----|-------------------|-----|
| 13 | 759 x 100 x 18 mm | 1   |
| 14 | 790 x 116 x 18 mm | 1   |
| 15 | 788 x 100 x 15 mm | 1   |
| 16 | 350 x 60 x 12 mm  | 1   |
| 17 | 350 x 60 x 12 mm  | 1   |
| 18 | 711 x 60 x 12 mm  | 1   |