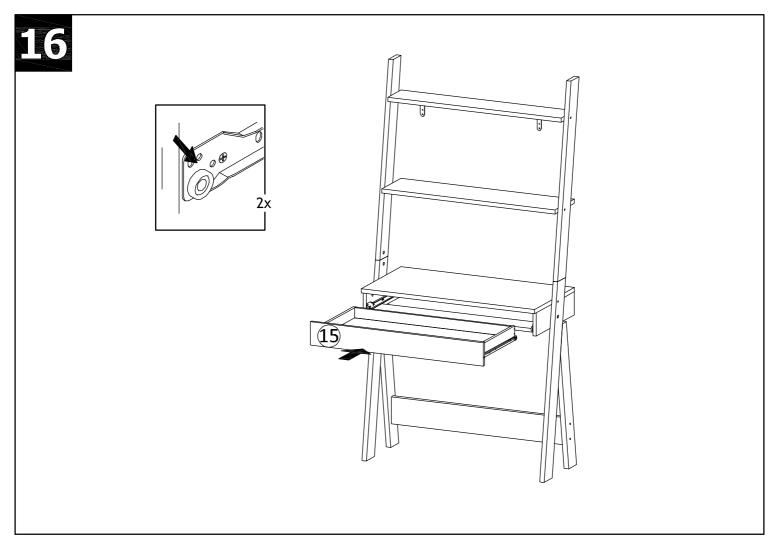

## **ASSEMBLY INSTRUCTIONS**

| No | Size              | Qty |
|----|-------------------|-----|
| 1  | 850 x 80 x 21 mm  | 1   |
| 2  | 850 x 80 x 21 mm  | 1   |
| 3  | 790 x 130 x 18 mm | 1   |
| 4  | 790 x 190 x 18 mm | 1   |
| 5  | 790 x 390 x 18 mm | 1   |
| 6  | 759 x 100 x 15 mm | 1   |

| _  |    |                   |     |
|----|----|-------------------|-----|
| No | 0  | Size              | Qty |
|    | 7  | 850 x 80 x 21 mm  | 1   |
|    | 8  | 650 x 80 x 21 mm  | 1   |
|    | 9  | 850 x 80 x 21 mm  | 1   |
| 1  | 0  | 650 x 80 x 21 mm  | 1   |
| 1  | .1 | 372 x 100 x 15 mm | 1   |
| 1  | .2 | 372 x 100 x 15 mm | 1   |

| No | Size              | Qty |
|----|-------------------|-----|
| 13 | 759 x 100 x 18 mm | 1   |
| 14 | 790 x 116 x 18 mm | 1   |
| 15 | 788 x 100 x 15 mm | 1   |
| 16 | 350 x 60 x 12 mm  | 1   |
| 17 | 350 x 60 x 12 mm  | 1   |
| 18 | 711 x 60 x 12 mm  | 1   |

| No | Size               | Qty |
|----|--------------------|-----|
| 19 | 722 x 348 x 2.2 mm | 1   |
| 20 | 337 x 60 x 12 mm   | 1   |