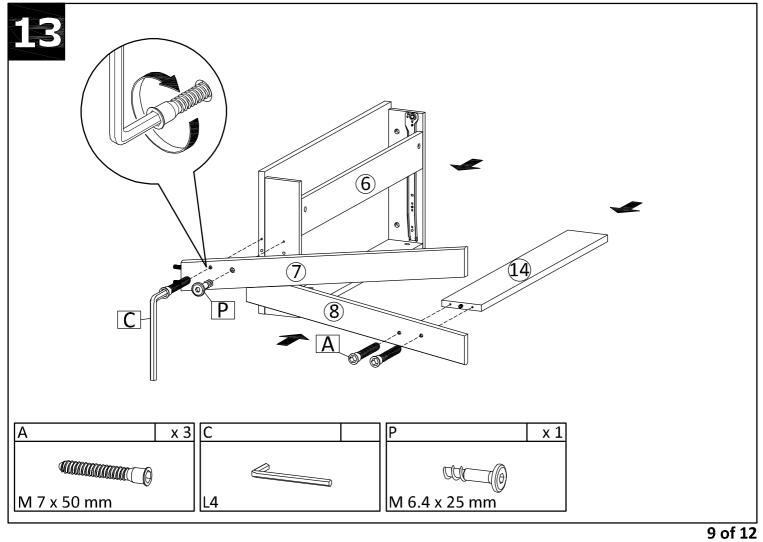

| _  |    |                   |     |
|----|----|-------------------|-----|
| No | 0  | Size              | Qty |
|    | 7  | 850 x 80 x 21 mm  | 1   |
|    | 8  | 650 x 80 x 21 mm  | 1   |
|    | 9  | 850 x 80 x 21 mm  | 1   |
| 1  | 0  | 650 x 80 x 21 mm  | 1   |
| 1  | .1 | 372 x 100 x 15 mm | 1   |
| 1  | .2 | 372 x 100 x 15 mm | 1   |

| No | Size              | Qty |
|----|-------------------|-----|
| 13 | 759 x 100 x 18 mm | 1   |
| 14 | 790 x 116 x 18 mm | 1   |
| 15 | 788 x 100 x 15 mm | 1   |
| 16 | 350 x 60 x 12 mm  | 1   |
| 17 | 350 x 60 x 12 mm  | 1   |
| 18 | 711 x 60 x 12 mm  | 1   |

| No | Size               | Qty |
|----|--------------------|-----|
| 19 | 722 x 348 x 2.2 mm | 1   |
| 20 | 337 x 60 x 12 mm   | 1   |