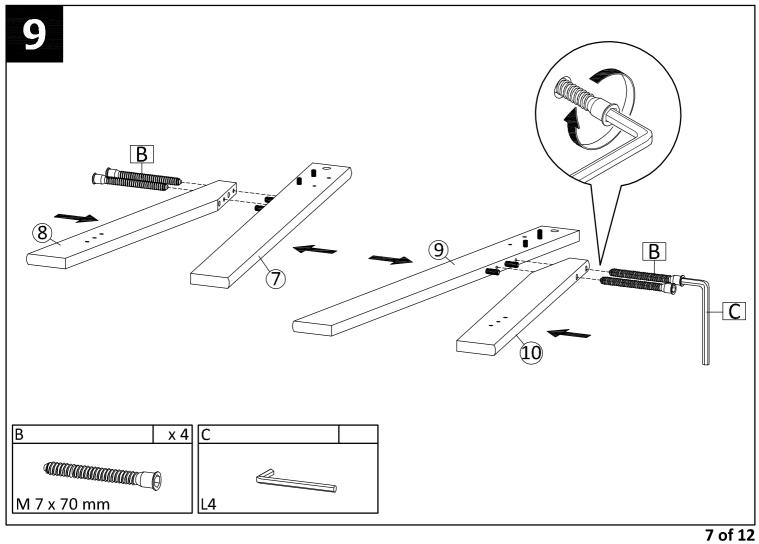

|
| 6  | 759 x 100 x 15 mm | 1   |

| _  |    |                   |     |
|----|----|-------------------|-----|
| No | 0  | Size              | Qty |
|    | 7  | 850 x 80 x 21 mm  | 1   |
|    | 8  | 650 x 80 x 21 mm  | 1   |
|    | 9  | 850 x 80 x 21 mm  | 1   |
| 1  | 0  | 650 x 80 x 21 mm  | 1   |
| 1  | .1 | 372 x 100 x 15 mm | 1   |
| 1  | .2 | 372 x 100 x 15 mm | 1   |

| No | Size              | Qty |
|----|-------------------|-----|
| 13 | 759 x 100 x 18 mm | 1   |
| 14 | 790 x 116 x 18 mm | 1   |
| 15 | 788 x 100 x 15 mm | 1   |
| 16 | 350 x 60 x 12 mm  | 1   |
| 17 | 350 x 60 x 12 mm  | 1   |
| 18 | 711 x 60 x 12 mm  | 1   |

| No | Size               | Qty |
|----|--------------------|-----|
| 19 | 722 x 348 x 2.2 mm | 1   |
| 20 | 337 x 60 x 12 mm   | 1   |