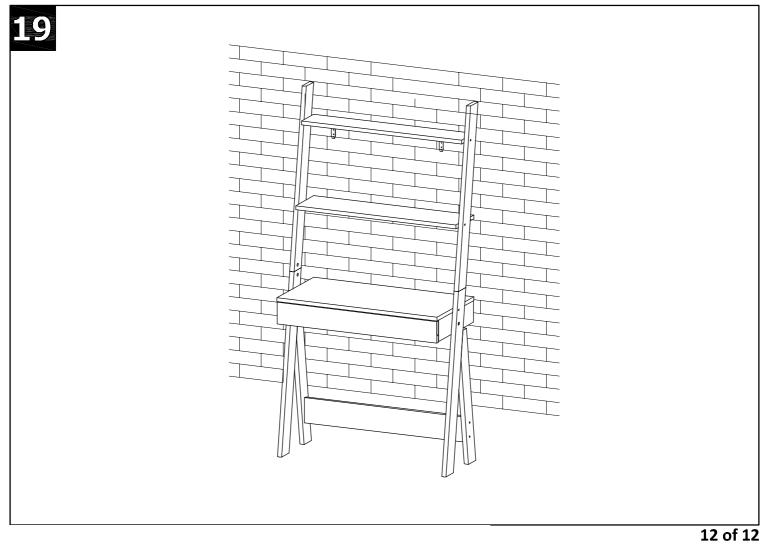

## **ASSEMBLY INSTRUCTIONS**

| No | Size              | Qty |
|----|-------------------|-----|
| 1  | 850 x 80 x 21 mm  | 1   |
| 2  | 850 x 80 x 21 mm  | 1   |
| 3  | 790 x 130 x 18 mm | 1   |
| 4  | 790 x 190 x 18 mm | 1   |
| 5  | 790 x 390 x 18 mm | 1   |
| 6  | 759 x 100 x 15 mm | 1   |

| _  |    |                   |     |
|----|----|-------------------|-----|
| No | 0  | Size              | Qty |
|    | 7  | 850 x 80 x 21 mm  | 1   |
|    | 8  | 650 x 80 x 21 mm  | 1   |
|    | 9  | 850 x 80 x 21 mm  | 1   |
| 1  | 0  | 650 x 80 x 21 mm  | 1   |
| 1  | .1 | 372 x 100 x 15 mm | 1   |
| 1  | .2 | 372 x 100 x 15 mm | 1   |

| No | Size              | Qty |
|----|-------------------|-----|
| 13 | 759 x 100 x 18 mm | 1   |
| 14 | 790 x 116 x 18 mm | 1   |
| 15 | 788 x 100 x 15 mm | 1   |
| 16 | 350 x 60 x 12 mm  | 1   |
| 17 | 350 x 60 x 12 mm  | 1   |
| 18 | 711 x 60 x 12 mm  | 1   |

| No | Size               | Qty |
|----|--------------------|-----|
| 19 | 722 x 348 x 2.2 mm | 1   |
| 20 | 337 x 60 x 12 mm   | 1   |