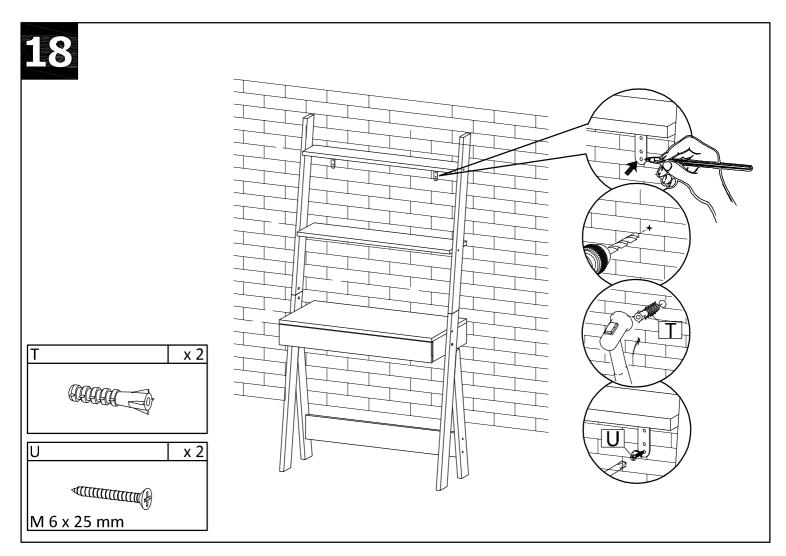

## **ASSEMBLY INSTRUCTIONS**

| No | Size              | Qty |
|----|-------------------|-----|
| 1  | 850 x 80 x 21 mm  | 1   |
| 2  | 850 x 80 x 21 mm  | 1   |
| 3  | 790 x 130 x 18 mm | 1   |
| 4  | 790 x 190 x 18 mm | 1   |
| 5  | 790 x 390 x 18 mm | 1   |
| 6  | 759 x 100 x 15 mm | 1   |

| _  |    |                   |     |
|----|----|-------------------|-----|
| No | 0  | Size              | Qty |
|    | 7  | 850 x 80 x 21 mm  | 1   |
|    | 8  | 650 x 80 x 21 mm  | 1   |
|    | 9  | 850 x 80 x 21 mm  | 1   |
| 1  | 0  | 650 x 80 x 21 mm  | 1   |
| 1  | .1 | 372 x 100 x 15 mm | 1   |
| 1  | .2 | 372 x 100 x 15 mm | 1   |

| No | Size              | Qty |
|----|-------------------|-----|
| 13 | 759 x 100 x 18 mm | 1   |
| 14 | 790 x 116 x 18 mm | 1   |
| 15 | 788 x 100 x 15 mm | 1   |
| 16 | 350 x 60 x 12 mm  | 1   |
| 17 | 350 x 60 x 12 mm  | 1   |
| 18 | 711 x 60 x 12 mm  | 1   |

| No | Size               | Qty |
|----|--------------------|-----|
| 19 | 722 x 348 x 2.2 mm | 1   |
| 20 | 337 x 60 x 12 mm   | 1   |