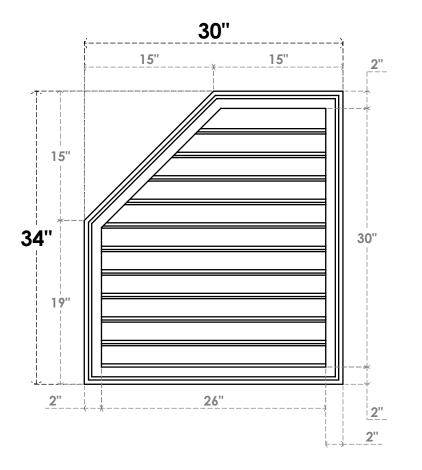

## GVPOL30X3402SF

30"W X 34"H HALF OCTAGON TOP LEFT SURFACE MOUNT PVC GABLE VENT: FUNCTIONAL, W/ 2"W X 1-1/2"P BRICKMOULD FRAME

**VENTING AREA: 57.94 SQ IN** LOUVER HEIGHT: 2 3/4" LOUVER QTY: 11

**FRONT** 