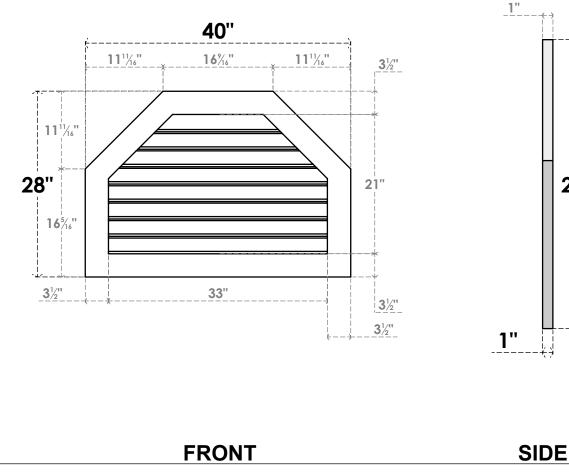

## GVPOT40X2801SF

40"W X 28"H OCTAGONAL TOP SURFACE MOUNT PVC GABLE VENT: FUNCTIONAL, W/ 3-1/2"W X **1"P STANDARD FRAME** 

28"

VENTING AREA: 51.13 SQ IN LOUVER HEIGHT: 2 5/8" LOUVER QTY: 8