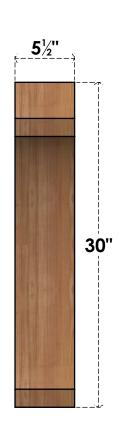

## BRC06X26X30LEC00SWR

5 1/2"W X 26"D X 30"H LEGACY SMOOTH BRACE, WESTERN RED CEDAR

SIDE