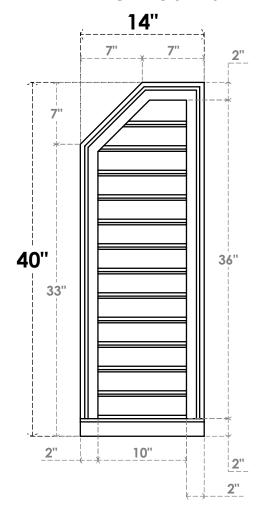

## GVPOL14X4003SF

14"W X 40"H HALF OCTAGON TOP LEFT SURFACE MOUNT PVC GABLE VENT: FUNCTIONAL, W/ 2"W X 2"P BRICKMOULD SILL FRAME

**VENTING AREA: 29.16 SQ IN** LOUVER HEIGHT: 2 3/4"

LOUVER QTY: 13

**FRONT** 