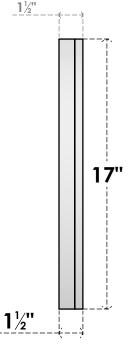

## GVPHR34X1702SN

34"W X 17"H HALF ROUND SURFACE MOUNT PVC GABLE VENT: NON-FUNCTIONAL, W/ 2"W X 1-1/2"P BRICKMOULD FRAME

**FRONT** 

SIDE

LOUVER HEIGHT: 2 5/8"

LOUVER QTY: 5

EKENA MILLWORK 2300 WEST MAIN ST. CLARKSVILLE, TX 75426 TOLL FREE: 866-607-0453 WWW.EKENAMILLWORK.COM