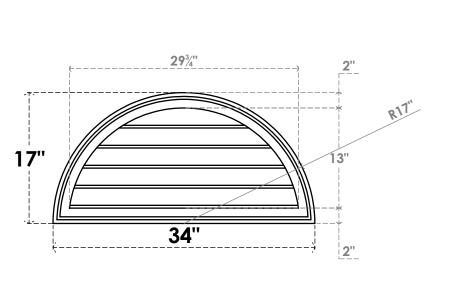

## GVPHR34X1702SN

34"W X 17"H HALF ROUND SURFACE MOUNT PVC GABLE VENT: NON-FUNCTIONAL, W/ 2"W X 1-1/2"P BRICKMOULD FRAME

**FRONT** 

SIDE

LOUVER HEIGHT: 2 5/8"

LOUVER QTY: 5

EKENA MILLWORK 2300 WEST MAIN ST. CLARKSVILLE, TX 75426 TOLL FREE: 866-607-0453 WWW.EKENAMILLWORK.COM