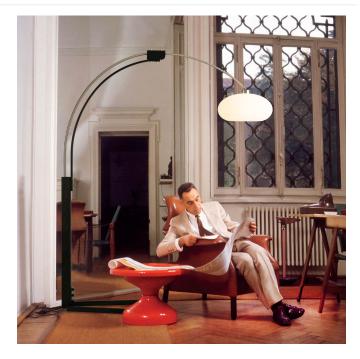

# Morelli Arc Floor Lamp - Satin Nickel & Black

Onova = California

By Nova of California

Call Us (323) 277-6266