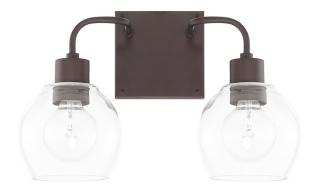

# **2 LIGHT VANITY**

Bronze

Available Finishes: Brushed Nickel (BN), Bronze (BZ), Matte Black

(MB)

## **GLASS DESCRIPTION**

Clear Glass

Glass Dimensions: 5.75"W X 5"H