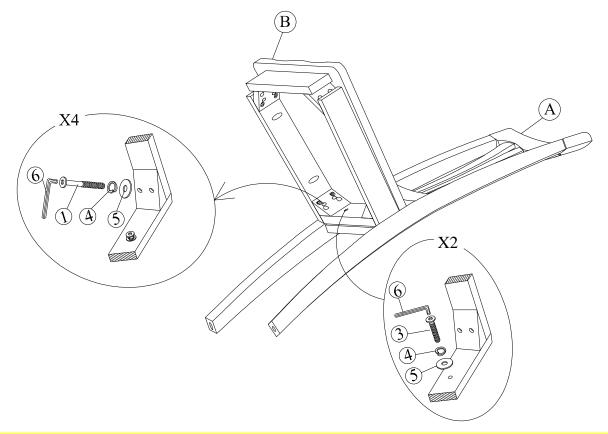

## STEP 1

Attach frame (B) to the back (A) by using bolts (3) and (1) and washers (4) and (5). Tighten with Allen Key (6).

Note: DO NOT tighten any of the bolts, until the chair is assembled, then put on a flat level surface to make sure the chair is level and then tighten the bolts.