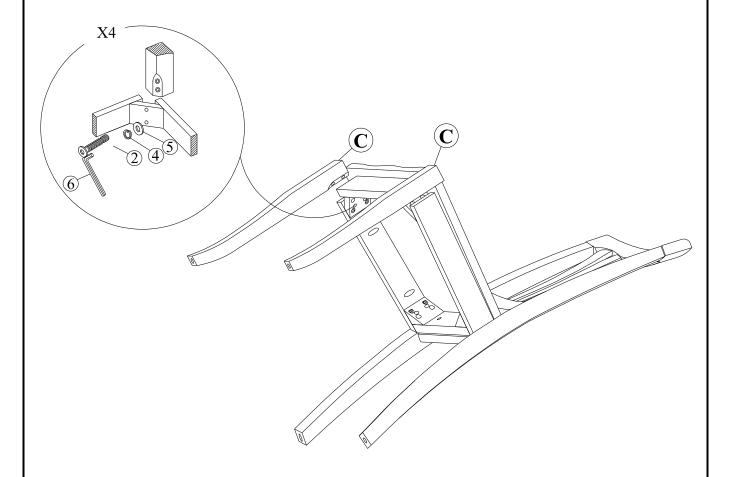

# STEP 2

Attach front legs (C) to the seat frame. Use bolts (2), washers (4) and (5) .Tighten with Allen Key (6).

.