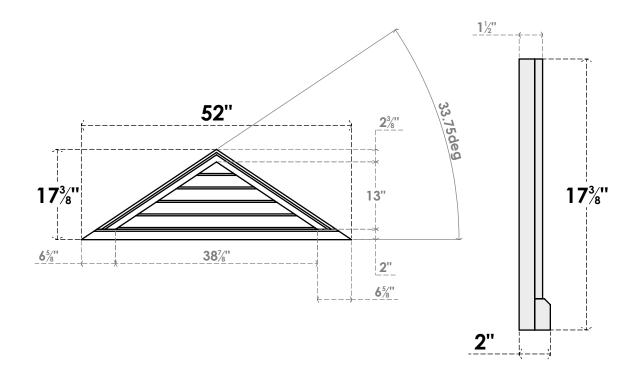

## GVPTR52X1703SN

52"W X 17-3/8"H TRIANGLE SURFACE MOUNT PVC GABLE VENT 8/12 PITCH: NON-FUNCTIONAL, W/ 2"W X 2"P BRICKMOULD SILL FRAME

**FRONT** 

SIDE

LOUVER HEIGHT: 2 5/8"

LOUVER QTY: 5

1. INSTALLATION TO BE COMPLETED IN ACCORDANCE WITH MANUFACTURER'S SPECIFICATIONS. 2. DRAWING MAY NOT BE TO SCALE