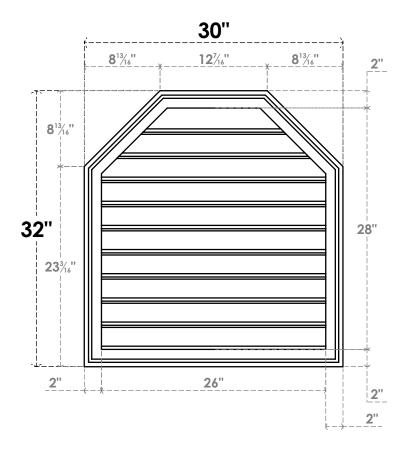

## GVPOT30X3202SF

30"W X 32"H OCTAGONAL TOP SURFACE MOUNT PVC GABLE VENT: FUNCTIONAL, W/ 2"W X 1-1/2"P BRICKMOULD FRAME

**VENTING AREA: 55.08 SQ IN** 

LOUVER HEIGHT: 2 3/4"

LOUVER QTY: 10

**FRONT** 

SIDE

EKENA MILLWORK 2300 WEST MAIN ST. CLARKSVILLE, TX 75426 TOLL FREE: 866-607-0453 WWW.EKENAMILLWORK.COM