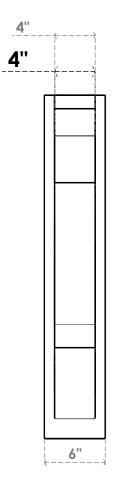

## ITEM NUMBER: OUTUROC040X060X22000X34000X040X020X040BOA24RCPR

4"W TOP X 6"W BACK X 22"D X 34"H X 4"T TOP X 2"T BACK TIMBERTHANE ROUGH CEDAR BALBOA FAUX WOOD OPEN OUTLOOKER, SLAT TOP AND BLOCK BACK, 4"W CLOSED BRACE, PRIMED TAN

SIDE PROFILE

**FRONT PROFILE** 

**ISOMETRIC** 

GENERATED DATE: 07/05/2023

**EKENA MILLWORK** 2300 WEST MAIN ST. CLARKSVILLE, TX 75426 TOLL FREE: 866-607-0453 WWW.EKENAMILLWORK.COM

- 1. INSTALLATION TO BE COMPLETED IN ACCORDANCE WITH MANUFACTURER'S SPECIFICATIONS.
  2. DRAWING MAY NOT BE TO SCALE
  3. THIS DRAWING IS INTENDED FOR DESIGN AND PLANNING PURPOSES ONLY.