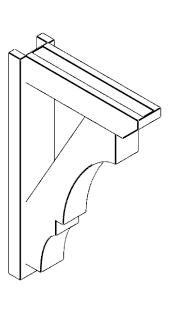

## ITEM NUMBER: OUTUROC040X060X22000X34000X040X020X040BOA24RCPR

4"W TOP X 6"W BACK X 22"D X 34"H X 4"T TOP X 2"T BACK TIMBERTHANE ROUGH CEDAR BALBOA FAUX WOOD OPEN OUTLOOKER, SLAT TOP AND BLOCK BACK, 4"W CLOSED BRACE, PRIMED TAN

SIDE PROFILE

**FRONT PROFILE** 

**ISOMETRIC** 

GENERATED DATE: 07/05/2023

**EKENA MILLWORK** 2300 WEST MAIN ST. CLARKSVILLE, TX 75426 TOLL FREE: 866-607-0453 WWW.EKENAMILLWORK.COM

- 1. INSTALLATION TO BE COMPLETED IN ACCORDANCE WITH MANUFACTURER'S SPECIFICATIONS.
  2. DRAWING MAY NOT BE TO SCALE
  3. THIS DRAWING IS INTENDED FOR DESIGN AND PLANNING PURPOSES ONLY.