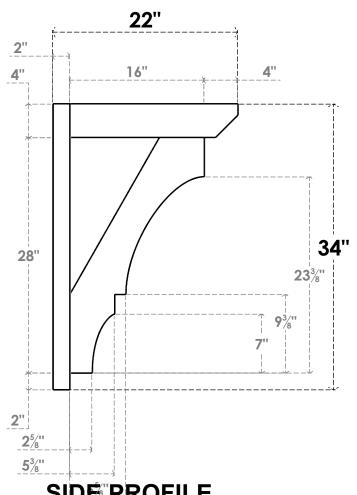

## ITEM NUMBER: OUTUROC040X060X22000X34000X040X020X040BOA24RCPR

4"W TOP X 6"W BACK X 22"D X 34"H X 4"T TOP X 2"T BACK TIMBERTHANE ROUGH CEDAR BALBOA FAUX WOOD OPEN OUTLOOKER, SLAT TOP AND BLOCK BACK, 4"W CLOSED BRACE, PRIMED TAN

SIDE PROFILE

**FRONT PROFILE** 

**ISOMETRIC** 

GENERATED DATE: 07/05/2023

**EKENA MILLWORK** 2300 WEST MAIN ST. CLARKSVILLE, TX 75426 TOLL FREE: 866-607-0453 WWW.EKENAMILLWORK.COM

- 1. INSTALLATION TO BE COMPLETED IN ACCORDANCE WITH MANUFACTURER'S SPECIFICATIONS.
  2. DRAWING MAY NOT BE TO SCALE
  3. THIS DRAWING IS INTENDED FOR DESIGN AND PLANNING PURPOSES ONLY.