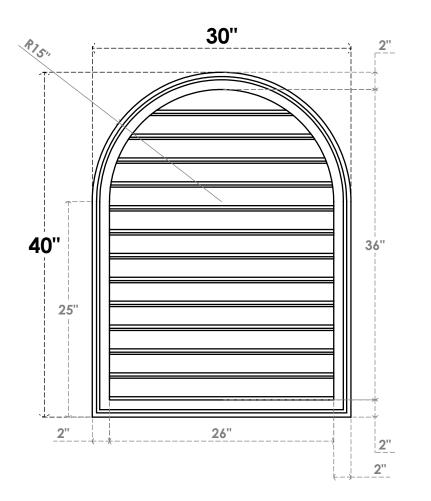

## GVPRT30X4002SF

30"W X 40"H ROUND TOP SURFACE MOUNT PVC GABLE VENT: FUNCTIONAL, W/ 2"W X 1-1/2"P **BRICKMOULD FRAME** 

**VENTING AREA: 74.54 SQ IN** 

LOUVER HEIGHT: 2 3/4"

LOUVER QTY: 13

**FRONT** 

SIDE

1. INSTALLATION TO BE COMPLETED IN ACCORDANCE WITH MANUFACTURER'S SPECIFICATIONS. 2. DRAWING MAY NOT BE TO SCALE