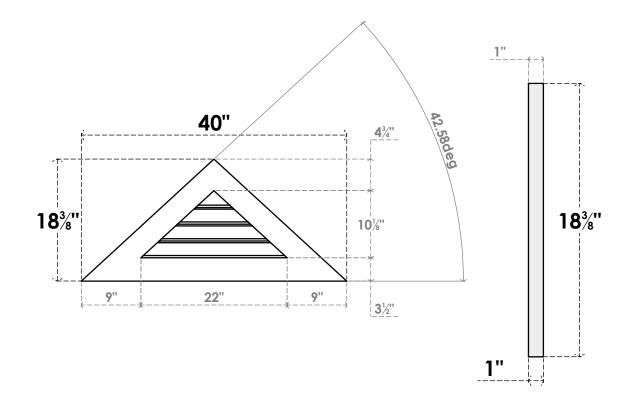

## GVPTR40X1801SF

40"W X 18-3/8"H TRIANGLE SURFACE MOUNT PVC GABLE VENT 11/12 PITCH: FUNCTIONAL, W/ 3-1/2"W X 1"P STANDARD FRAME

**VENTING AREA: 8.26 SQ IN** LOUVER HEIGHT: 2 1/2"

LOUVER QTY: 4

**FRONT** 

SIDE

1. INSTALLATION TO BE COMPLETED IN ACCORDANCE WITH MANUFACTURER'S SPECIFICATIONS. 2. DRAWING MAY NOT BE TO SCALE

3. THIS DRAWING IS INTENDED FOR DESIGN AND PLANNING PURPOSES ONLY.

4. ALL INFORMATION CONTAINED HEREIN WAS CURRENT AT THE TIME OF DEVELOPMENT BUT MUST BE REVIEWED AND APPROVED BY THE PRODUCT MANUFACTURER TO BE CONSIDERED ACCURATE.