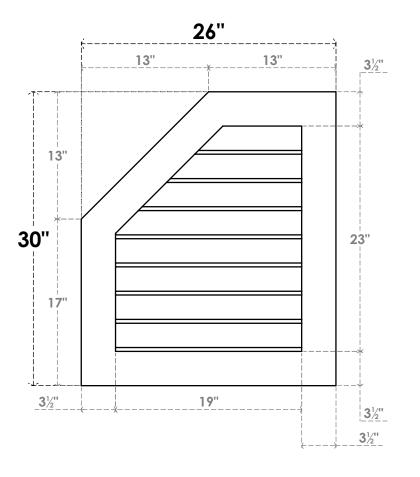

## GVPOL26X3001SN

26"W X 30"H HALF OCTAGON TOP LEFT SURFACE MOUNT PVC GABLE VENT: NON-FUNCTIONAL, W/ 3-1/2"W X 1"P STANDARD FRAME

**FRONT** 

SIDE

LOUVER HEIGHT: 2 7/8" LOUVER QTY: 8