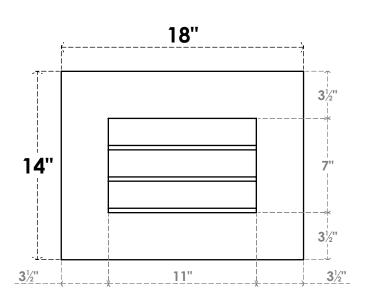

## **GVPVE18X1401SN**

18"W X 14"H RECTANGLE SURFACE MOUNT PVC GABLE VENT: NON-FUNCTIONAL, W/ 3-1/2"W X 1"P STANDARD FRAME

**FRONT** 

SIDE

LOUVER HEIGHT: 2 3/8"

LOUVER QTY: 3

EKENA MILLWORK 2300 WEST MAIN ST. CLARKSVILLE, TX 75426 TOLL FREE: 866-607-0453 WWW.EKENAMILLWORK.COM