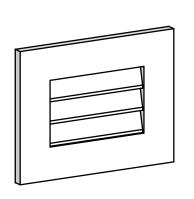

## **GVPVE18X1401SN**

18"W X 14"H RECTANGLE SURFACE MOUNT PVC GABLE VENT: NON-FUNCTIONAL, W/ 3-1/2"W X 1"P STANDARD FRAME

**FRONT** 

SIDE

LOUVER HEIGHT: 2 3/8"

LOUVER QTY: 3

EKENA MILLWORK 2300 WEST MAIN ST. CLARKSVILLE, TX 75426 TOLL FREE: 866-607-0453 WWW.EKENAMILLWORK.COM