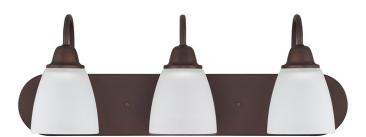

# **3 LIGHT VANITY**

Bronze

Available Finishes: Brushed Nickel (BN), Bronze (BZ)

## **DIMENSIONS**

Dimensions: 24"W x 8.5"H x 7.75"E

Product Weight: 6 lbs.

Backplate: 24"W x 4.5"H x 0.75"E Junction: Ctr/Top: 6.5"; Ctr/Btm: 2"