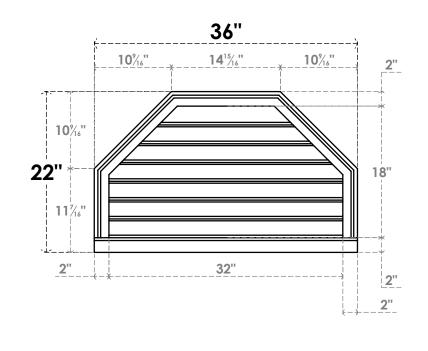

## GVPOT36X2203SF

36"W X 22"H OCTAGONAL TOP SURFACE MOUNT PVC GABLE VENT: FUNCTIONAL, W/ 2"W X 2"P **BRICKMOULD SILL FRAME** 

1½"

VENTING AREA: 41.66 SQ IN LOUVER HEIGHT: 2 5/8" LOUVER QTY: 7

22"

2"

CLARKSVILLE, TX 75426 PAINTED TOLL FREE: 866-607-0453 WWW.EKENAMILLWORK.COM

FRONT