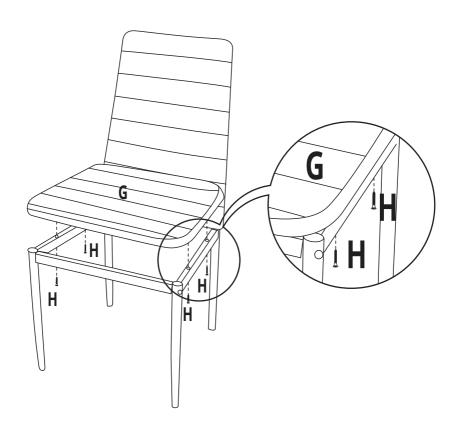

#### Step 4

Congratulations! Now you have finished assembling the product. There may be some dust or hand marks on your item, we recommend using a lens cloth to clean this product.