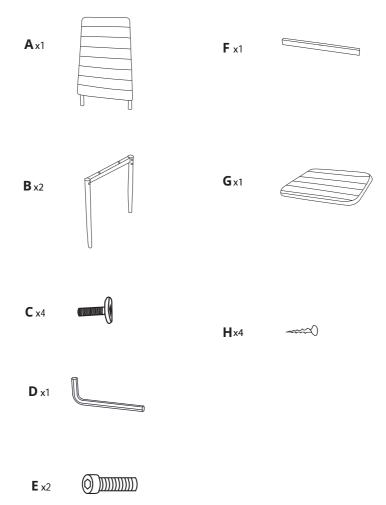

#### **COMPONENTS**

Ensure the following components are in the box before proceeding with assembly:

Please note that below components are only for ONE chair. If the product you buy includes 4 chairs, there will be 4 sets of below components in the chair carton. If you buy 6 chairs, there will be 6 sets of below components in the chair carton.

Step 1

| Α |   | 1 |
|---|---|---|
| В |   | 2 |
| С | • | 4 |
| D |   | 1 |

# F 1 E 2 D 1

Step 3