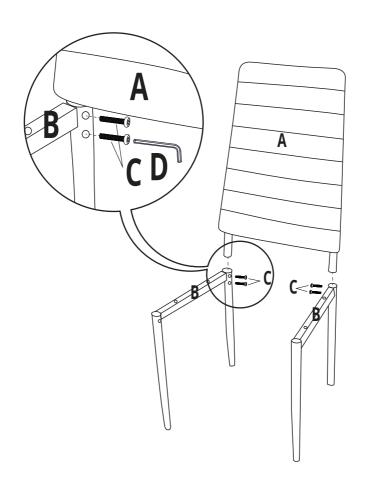

h or abrasive cleaners.
- From time to time check that there are no loose screws on this unit.
- •This product should not be discarded with household waste. Take to your local authority waste disposal center.

**Note** If required the next page can be cut out and used as reference throughout the assembly. Keep this page with these instructions for future reference.

#### **COMPONENTS**

Ensure the following components are in the box before proceeding with assembly:

Please note that below components are only for ONE chair. If the product you buy includes 4 chairs, there will be 4 sets of below components in the chair carton. If you buy 6 chairs, there will be 6 sets of below components in the chair carton.





Step 1

| Α |   | 1 |
|---|---|---|
| В |   | 2 |
| С | • | 4 |
| D |   | 1 |



# F 1 E 2 D 1



Step 3





#### Step 4



Congratulations! Now you have finished assembling the product. There may be some dust or hand marks on your item, we recommend using a lens cloth to clean this product.

## IF YOU FIND A DEFECTIVE PART

| We fully stock all parts and components. Any defective part can be quickly replaced. Take note of the defective part number in manual and we will arrange |
|-----------------------------------------------------------------------------------------------------------------------------------------------------------|
| a replacement.                                                                                                                                            |
|