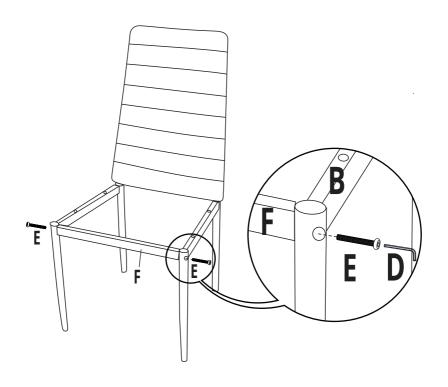

aners.
- From time to time check that there are no loose screws on this unit.
- •This product should not be discarded with household waste. Take to your local authority waste disposal center.

**Note** If required the next page can be cut out and used as reference throughout the assembly. Keep this page with these instructions for future reference.

#### **COMPONENTS**

Ensure the following components are in the box before proceeding with assembly:

Please note that below components are only for ONE chair. If the product you buy includes 4 chairs, there will be 4 sets of below components in the chair carton. If you buy 6 chairs, there will be 6 sets of below components in the chair carton.





Step 1

| Α |   | 1 |
|---|---|---|
| В |   | 2 |
| С | • | 4 |
| D |   | 1 |



# F 1 E 2 D 1



Step 3





#### Step 4



Congratulations! Now you have finished assembling the product. There may be some dust or hand marks on your item, we recommend using a lens cloth to clean this product.

## IF YOU FIND A DEFECTIVE PART

| We fully stock all parts and components. Any defective part can be quickly replaced. Take note of the defective part number in manual and we will arrange |
|-----------------------------------------------------------------------------------------------------------------------------------------------------------|
| a replacement.                                                                                                                                            |
|