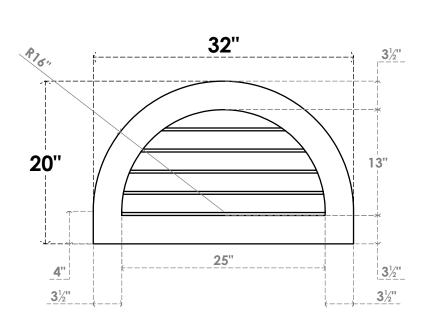

## GVPRT32X2001SN

32"W X 20"H ROUND TOP SURFACE MOUNT PVC GABLE VENT: NON-FUNCTIONAL, W/ 3-1/2"W X 1"P STANDARD FRAME

**FRONT** 

SIDE

LOUVER HEIGHT: 2 5/8"

LOUVER QTY: 5

1. INSTALLATION TO BE COMPLETED IN ACCORDANCE WITH MANUFACTURER'S SPECIFICATIONS. 2. DRAWING MAY NOT BE TO SCALE