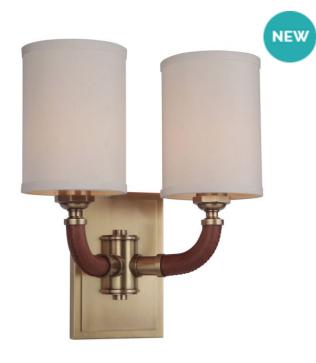

## 2 Light Wall Sconce

This lighting series was created for the designer who is adamant about quality and exacting about style. Solid brass elements in our vintage brass finish, adorned in genuine leather are paired with uncluttered traditional designs. This series is the premier choice for those who possess discerning tastes.

## **Specs**

Bulb BaseMediumBulbs2

Bulb SizeA-TypeBulb TypeIncandescent

Bulb Wattage 60 Carton Size (CU FT) 1.65

Finish Vintage Brass
Glass Shade Finish Ecru Linen

## **Dimensions**

Width (in.)13Height (in.)14.40Backplate Length (in.)4.72