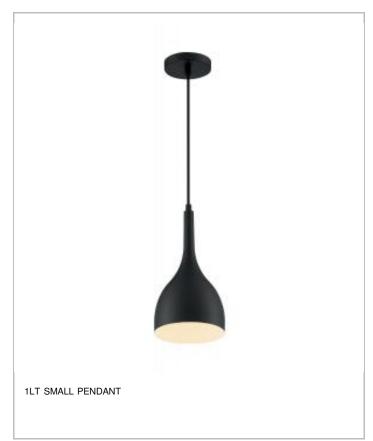

| General                   |                    |
|---------------------------|--------------------|
| Finish                    | Matte Black        |
| Style                     | Mid-Century Modern |
| Number of Lamps           | 1                  |
| Height (in.)              | 13.25              |
| Width (in.)               | 6.75               |
| Indoor or Outdoor Fixture | Indoor             |

| Specifications     |                |
|--------------------|----------------|
| Base               | Medium         |
| Bulb Type          | Incandescent   |
| Max Wattage        | 60             |
| Voltage            | 120V           |
| Bulb Included      | No             |
| Glass Description  | Not Applicable |
| Fabric Description | Matte Black    |
| Weight (lb.)       | 1.83           |
| Sloped Ceiling     | Yes            |
| Fixture Type       | Pendant        |
| Fixture Material   | Steel          |

| Dimensions                          |      |
|-------------------------------------|------|
| Back Plate or Canopy Height (in.)   | 0.79 |
| Back Plate or Canopy Diameter (in.) | 4.72 |
| Wire Quantity                       | 1    |