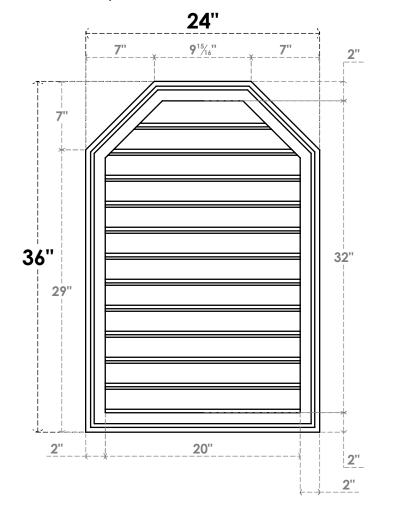

## GVPOT24X3602SF

24"W X 36"H OCTAGONAL TOP SURFACE MOUNT PVC GABLE VENT: FUNCTIONAL, W/ 2"W X 1-1/2"P BRICKMOULD FRAME

**VENTING AREA: 53.14 SQ IN** 

LOUVER HEIGHT: 2 5/8"

LOUVER QTY: 12

**FRONT** 

SIDE

**EKENA MILLWORK** 2300 WEST MAIN ST. CLARKSVILLE, TX 75426 TOLL FREE: 866-607-0453 WWW.EKENAMILLWORK.COM