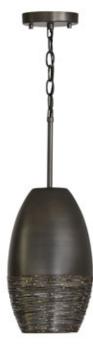

# **1 LIGHT PENDANT**

Grey Iron

Available Finishes: Grey Iron (GI)

### DIMENSIONS

Dimensions: 8"W x 13"H Fixture Body Height: 13" Product Weight: 5 lbs. Max. Hanging Height: 62.5" Min. Hanging Height: 21.5" 12" Chain; 120" Wire Canopy: 5"W x 1"H