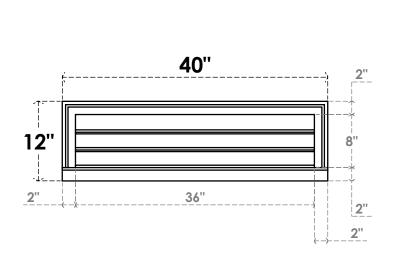

## GVPVE40X1203SF

40"W X 12"H RECTANGLE SURFACE MOUNT PVC GABLE VENT: FUNCTIONAL, W/ 2"W X 2"P **BRICKMOULD SILL FRAME** 

**VENTING AREA: 18 SQ IN** LOUVER HEIGHT: 2 5/8"

LOUVER QTY: 3

**FRONT** 

SIDE

EKENA MILLWORK 2300 WEST MAIN ST. CLARKSVILLE, TX 75426 TOLL FREE: 866-607-0453 WWW.EKENAMILLWORK.COM