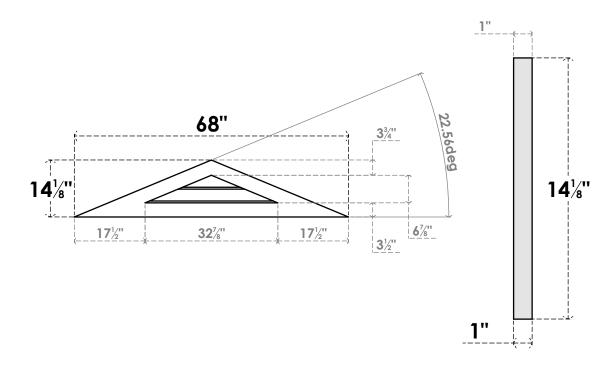

## GVPTR68X1401SN

68"W X 14-1/8"H TRIANGLE SURFACE MOUNT PVC GABLE VENT 5/12 PITCH: NON-FUNCTIONAL, W/ 3-1/2"W X 1"P STANDARD FRAME

**FRONT** 

SIDE

LOUVER HEIGHT: 3 3/8" LOUVER QTY: 2

1. INSTALLATION TO BE COMPLETED IN ACCORDANCE WITH MANUFACTURER'S SPECIFICATIONS. 2. DRAWING MAY NOT BE TO SCALE