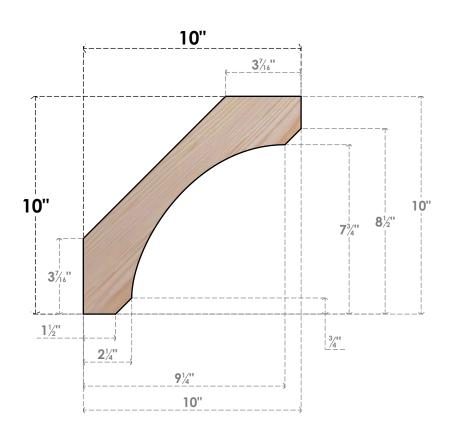

## BRC06X10X10LEC00SDF

5 1/2"W X 10"D X 10"H LEGACY SMOOTH BRACE, DOUGLAS FIR

## SIDE