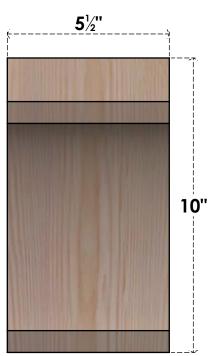

## BRC06X10X10LEC00SDF

5 1/2"W X 10"D X 10"H LEGACY SMOOTH BRACE, DOUGLAS FIR

## **FRONT**

**EKENA MILLWORK** 2300 WEST MAIN ST. CLARKSVILLE, TX 75426 TOLL FREE: 866-607-0453 WWW.EKENAMILLWORK.COM