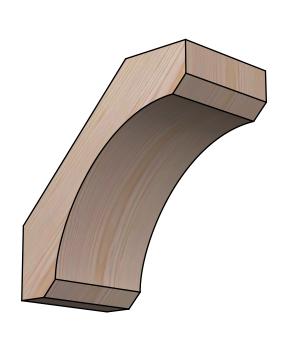

## BRC06X10X10LEC00SDF

5 1/2"W X 10"D X 10"H LEGACY SMOOTH BRACE, DOUGLAS FIR







## SIDE

## **FRONT**



**EKENA MILLWORK** 2300 WEST MAIN ST. CLARKSVILLE, TX 75426 TOLL FREE: 866-607-0453 WWW.EKENAMILLWORK.COM

## **NOTES**

- 1. INSTALLATION TO BE COMPLETED IN ACCORDANCE WITH MANUFACTURER'S SPECIFICATIONS.
  2. DRAWING MAY NOT BE TO SCALE
- 3. THIS DRAWING IS INTENDED FOR DESIGN AND PLANNING PURPOSES ONLY.
- 4. ALL INFORMATION CONTAINED HEREIN WAS CURRENT AT THE TIME OF DEVELOPMENT BUT MUST BE REVIEWED AND APPROVED BY THE PRODUCT MANUFACTURER TO BE CONSIDERED ACCURATE.
- 5. PRODUCTS ARE NOT KILN DRIED. THIS ITEM IS UNIQUE AND WILL CONTAIN THE NATURAL VARIATIONS THAT THE WOOD SPECIES OFFERS. THIS MAY RESULT IN VARIATIONS UP TO 1/4"

Revision Date: 06/18/2021