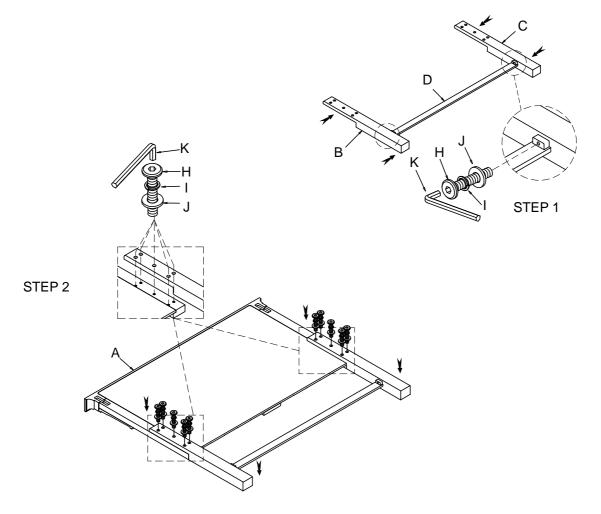

B00775 56SR - QUEEN /KING RAILS

> Step 1 hardware > Inside red pack with red tape > Placed below the side rails

| NO. | PARTS LIST |            |   |  |
|-----|------------|------------|---|--|
| А   |            | Headboard  | 1 |  |
| В   |            | Side Rails | 2 |  |
| С   |            | Footboard  | 1 |  |
| D   |            | Slat       | 5 |  |
| Е   | <b>—</b>   | Center leg | 5 |  |

| NO. | HARDWARE LIST |                                |    |
|-----|---------------|--------------------------------|----|
| F   |               | φ5/16 x 3-1/2" All-Thread Bolt | 8  |
| G   | Ø             | φ5/16"Curved Washer            | 8  |
| Н   |               | φ5/16 x L17 Nut                | 8  |
| ı   | <u>~</u>      | φ5/16" Open Wrench             | 8  |
| J   | (s)mm>        | Screw                          | 10 |