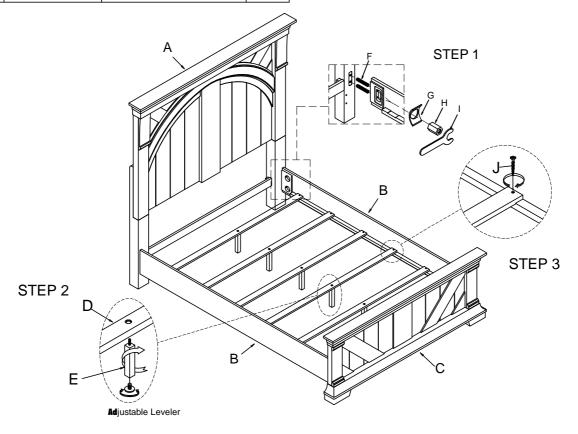

| NO. | PARTS LIST    |                     | Q'TY |
|-----|---------------|---------------------|------|
| А   |               | Headboard panel     | 1    |
| В   | <del>``</del> | Headboard Leg Left  | 1    |
| С   | <u> </u>      | Headboard Leg Right | 1    |
| D   |               | Safety Rail         | 1    |

| NO. | HARDWARE LIST |                           | Q'TY |
|-----|---------------|---------------------------|------|
| Е   | 0000000       | φ5/16"*2" BOLT            | 12   |
| F   | 0             | φ5/16" Lock washer        | 12   |
| G   | 0             | ø5/16"*19*2mm Flat Washer | 12   |
| Н   |               | 5mm                       | 1    |