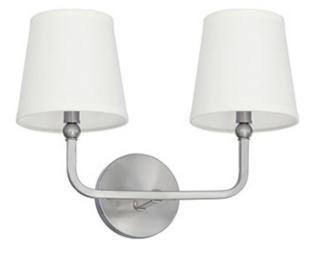

# **2 LIGHT VANITY**

Brushed Nickel

Available Finishes: Aged Brass (AD), Brushed Nickel (BN), Matte Black (MB), Polished Nickel (PN)

## DIMENSIONS

Dimensions: 16"W x 12"H x 7.25"E Product Weight: 2 lbs. Backplate: 5"W x 5"H x 0.75"E Junction: Ctr/Top: 9.5"; Ctr/Btm: 2.5"

#### SHADE DESCRIPTION

White Fabric Stay-Straight Shades Shade Dimensions:  $4.5"W \times 6"H$