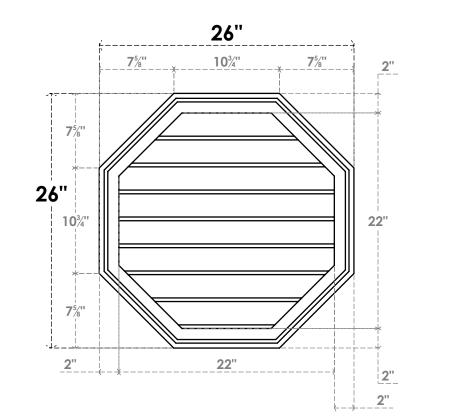

## GVPOC26X2602SN

26"W X 26"H OCTAGONAL SURFACE MOUNT PVC GABLE VENT: NON-FUNCTIONAL, W/ 2"W X 1-1/2"P BRICKMOULD FRAME

26"

**1**½"

FRONT

LOUVER HEIGHT: 2 3/4" LOUVER QTY: 8