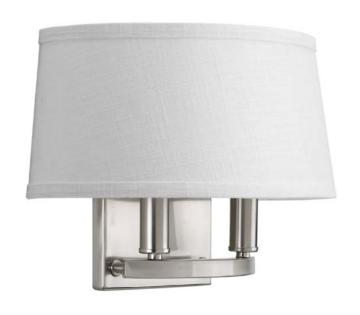

| DATE:    | TYPE: |
|----------|-------|
| NAME:    |       |
| PROJECT: |       |

Incandescent

Category: Wall Sconce

Finish: Brushed Nickel (plated)
Construction: Steel construction
Glass: Fabric Shade linen shade

Width: 12" Height: 9" Depth: 6-1/2" H/CTR: 4-3/4"

| MOUNTING                                                                                                                  | ELECTRICAL                         | LAMPING                                                           | ADDITIONAL INFORMATION                                                         |
|---------------------------------------------------------------------------------------------------------------------------|------------------------------------|-------------------------------------------------------------------|--------------------------------------------------------------------------------|
| Wall flush mounted  Mounting strap for outlet box included  Back plate covers a standard 4" hexagonal recessed outlet box | Pre-wired 6" of wire supplied 120V | Quantity: 2<br>60W Candelabra Base<br>Candelabra phenolic sockets | UL/CUL Damp location listed  1 year warranty  Companion fixtures are available |