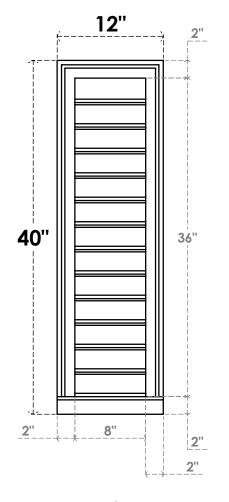

## GVPVE12X4003SF

12"W X 40"H RECTANGLE SURFACE MOUNT PVC GABLE VENT: FUNCTIONAL, W/ 2"W X 2"P **BRICKMOULD SILL FRAME** 

**VENTING AREA: 24 SQ IN** LOUVER HEIGHT: 2 3/4"

LOUVER QTY: 13

**FRONT** 

SIDE

EKENA MILLWORK 2300 WEST MAIN ST. CLARKSVILLE, TX 75426 TOLL FREE: 866-607-0453 WWW.EKENAMILLWORK.COM