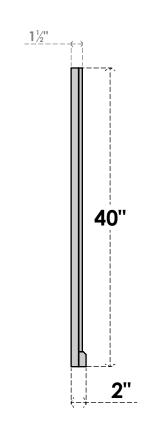

## GVPVE12X4003SF

12"W X 40"H RECTANGLE SURFACE MOUNT PVC GABLE VENT: FUNCTIONAL, W/ 2"W X 2"P **BRICKMOULD SILL FRAME** 

**VENTING AREA: 24 SQ IN** LOUVER HEIGHT: 2 3/4"

LOUVER QTY: 13

**FRONT** 

SIDE

EKENA MILLWORK 2300 WEST MAIN ST. CLARKSVILLE, TX 75426 TOLL FREE: 866-607-0453 WWW.EKENAMILLWORK.COM