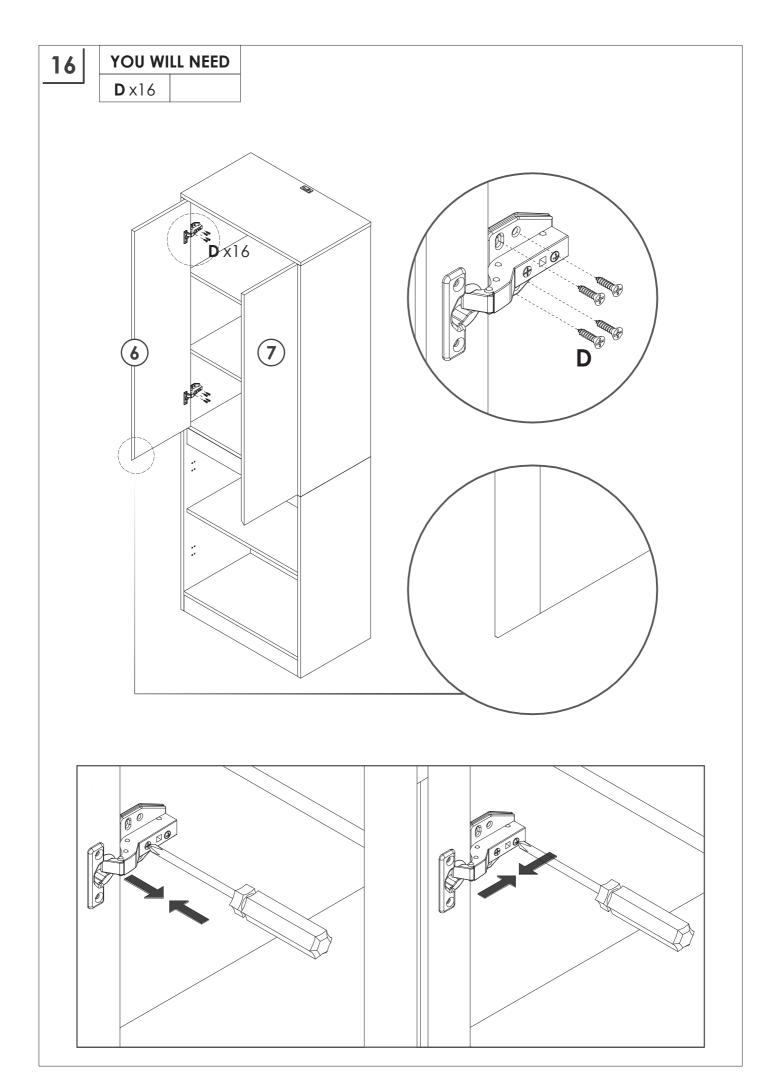

#### PRODUCT CARE

- Please follow the instruction to assemble this item correctly.
- Don't make the screws be too loose or too tight.
- Please put the screws into the holes' position just as shown in the arrows of the image, and then clockwise rotate 90° or 180°
- More product parts, it is recommended that two people install
- The fittings pack contains small accessories that should be kept away from small children.