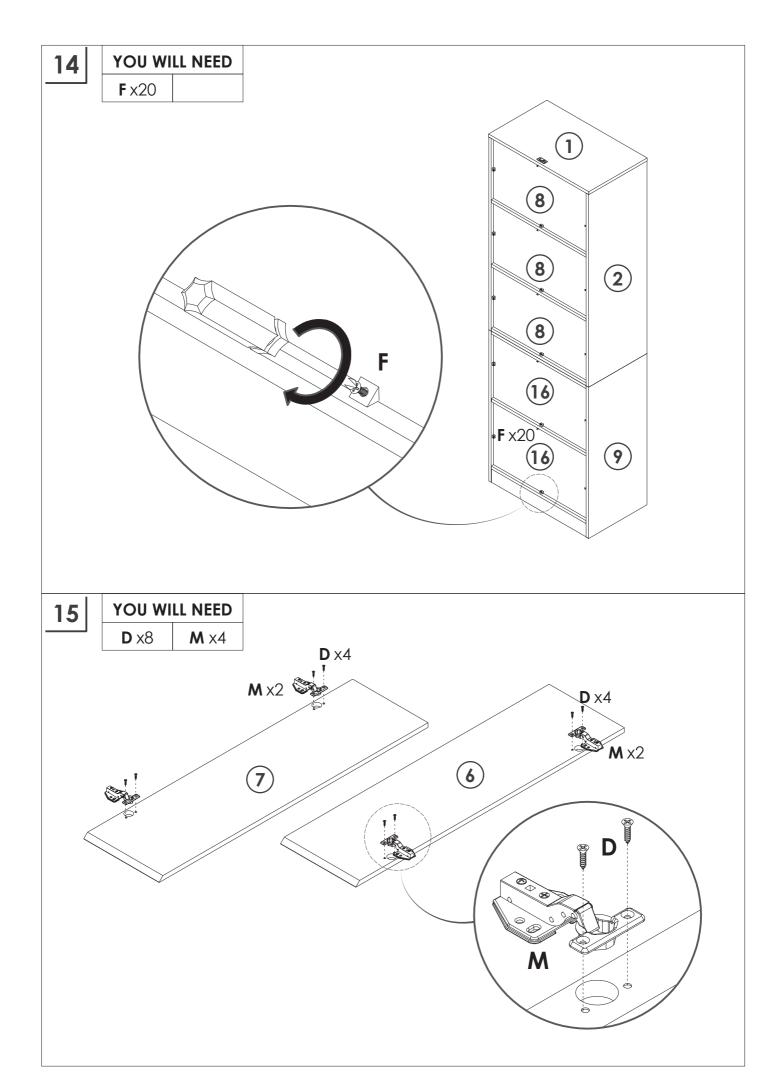

#### PRODUCT CARE

- Please follow the instruction to assemble this item correctly.
- Don't make the screws be too loose or too tight.
- Please put the screws into the holes' position just as shown in the arrows of the image, and then clockwise rotate 90° or 180°
- More product parts, it is recommended that two people install
- The fittings pack contains small accessories that should be kept away from small children.