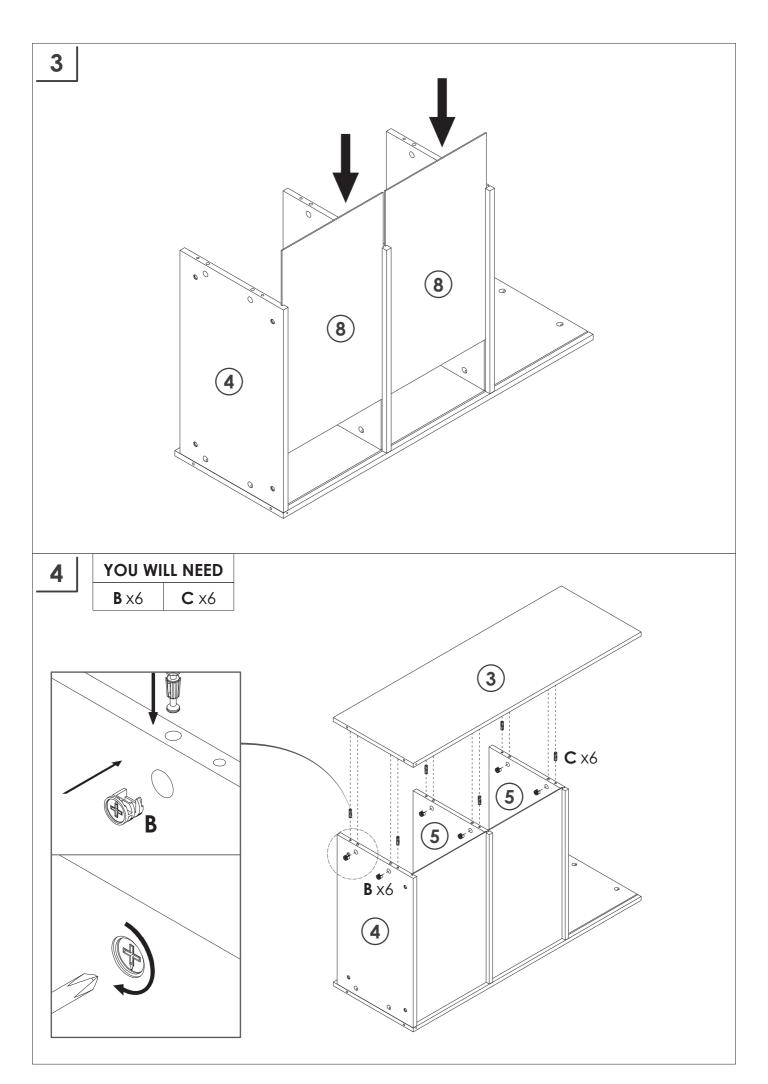

#### PRODUCT CARE

- Please follow the instruction to assemble this item correctly.
- Don't make the screws be too loose or too tight.
- Please put the screws into the holes' position just as shown in the arrows of the image, and then clockwise rotate 90° or 180°
- More product parts, it is recommended that two people install
- The fittings pack contains small accessories that should be kept away from small children.