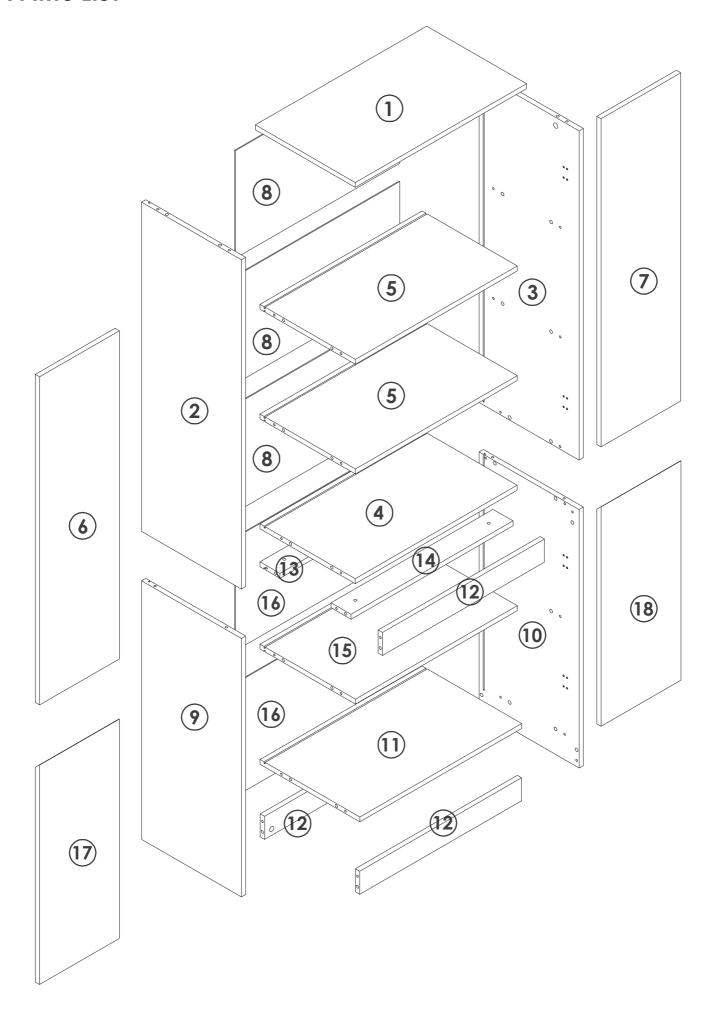

User Manual

#### INTRODUCTION

Thank you for choosing the Storage Cabinet. Please read this user manual carefully and keep it for future reference. If you need any assistance, please contact us by email with your order number and details.

#### **PACKAGE CONTENTS**

- 1 x Storage Cabinet
- 1 x Pack of Accessories
- 1 x User Manual

#### PRODUCT CARE

- Please follow the instruction to assemble this item correctly.
- Don't make the screws be too loose or too tight.
- Please put the screws into the holes' position just as shown in the arrows of the image, and then clockwise rotate 90° or 180°
- More product parts, it is recommended that two people install
- The fittings pack contains small accessories that should be kept away from small children.

## **HARDWARES LIST**



# **PARTS LIST**









If the colloid drops, a step.





























## **GUARANTEE**

Storage Cabinet offers a **90-days** warranty that begins on the date of the original purchase and applies to problems caused by the manufacturer. For questions, assistance, or support, please contact the Customer Service by e-mail with your order number and details. We will send you further information about the solution.