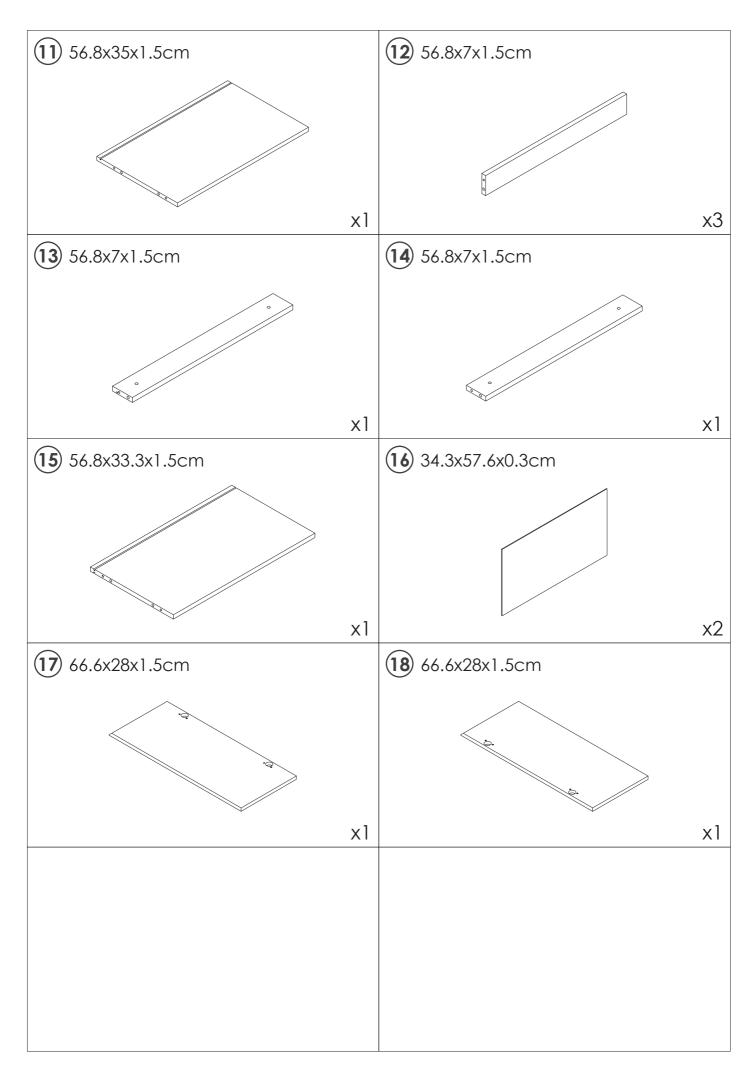

Manual

#### INTRODUCTION

Thank you for choosing the Storage Cabinet. Please read this user manual carefully and keep it for future reference. If you need any assistance, please contact us by email with your order number and details.

#### **PACKAGE CONTENTS**

- 1 x Storage Cabinet
- 1 x Pack of Accessories
- 1 x User Manual

#### PRODUCT CARE

- Please follow the instruction to assemble this item correctly.
- Don't make the screws be too loose or too tight.
- Please put the screws into the holes' position just as shown in the arrows of the image, and then clockwise rotate 90° or 180°
- More product parts, it is recommended that two people install
- The fittings pack contains small accessories that should be kept away from small children.

## **HARDWARES LIST**



# **PARTS LIST**









If the colloid drops, a step.





























## **GUARANTEE**

Storage Cabinet offers a **90-days** warranty that begins on the date of the original purchase and applies to problems caused by the manufacturer. For questions, assistance, or support, please contact the Customer Service by e-mail with your order number and details. We will send you further information about the solution.