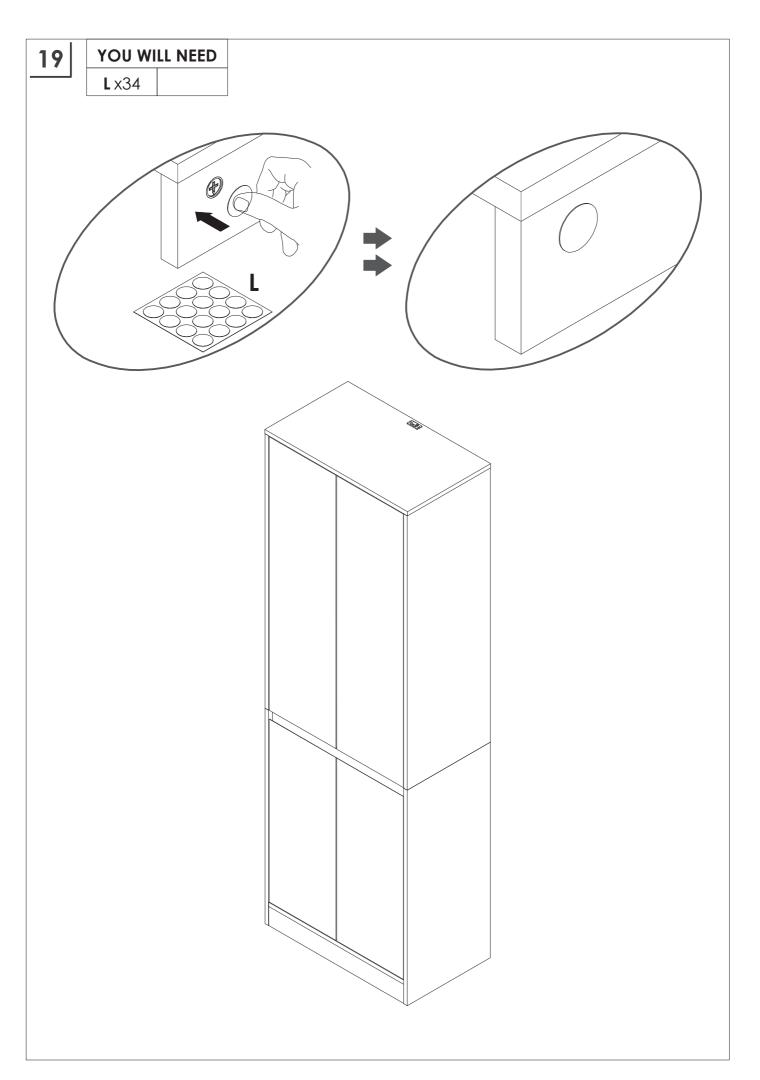

#### PRODUCT CARE

- Please follow the instruction to assemble this item correctly.
- Don't make the screws be too loose or too tight.
- Please put the screws into the holes' position just as shown in the arrows of the image, and then clockwise rotate 90° or 180°
- More product parts, it is recommended that two people install
- The fittings pack contains small accessories that should be kept away from small children.