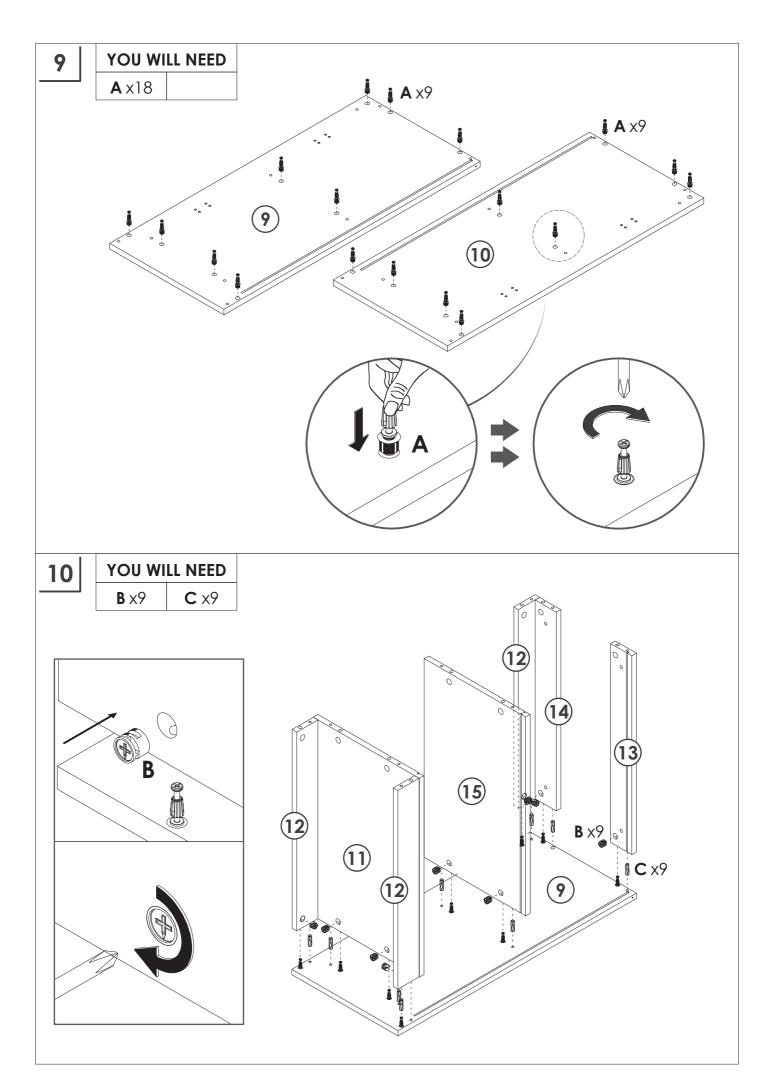

#### PRODUCT CARE

- Please follow the instruction to assemble this item correctly.
- Don't make the screws be too loose or too tight.
- Please put the screws into the holes' position just as shown in the arrows of the image, and then clockwise rotate 90° or 180°
- More product parts, it is recommended that two people install
- The fittings pack contains small accessories that should be kept away from small children.