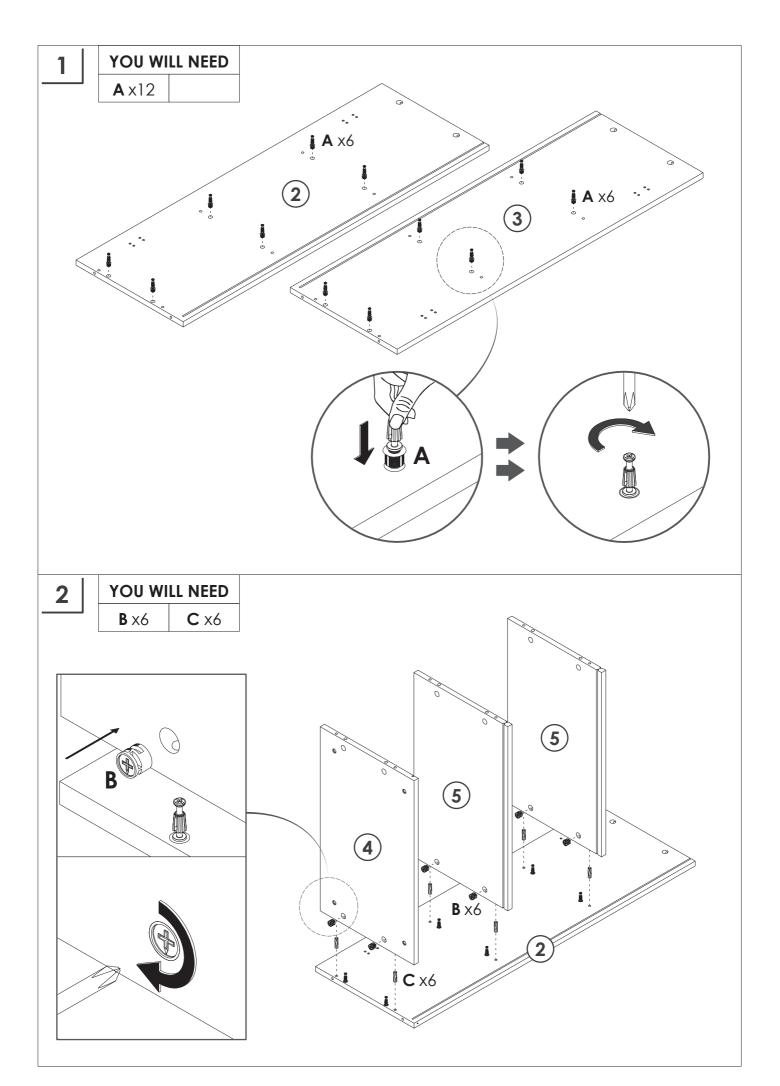

#### PRODUCT CARE

- Please follow the instruction to assemble this item correctly.
- Don't make the screws be too loose or too tight.
- Please put the screws into the holes' position just as shown in the arrows of the image, and then clockwise rotate 90° or 180°
- More product parts, it is recommended that two people install
- The fittings pack contains small accessories that should be kept away from small children.