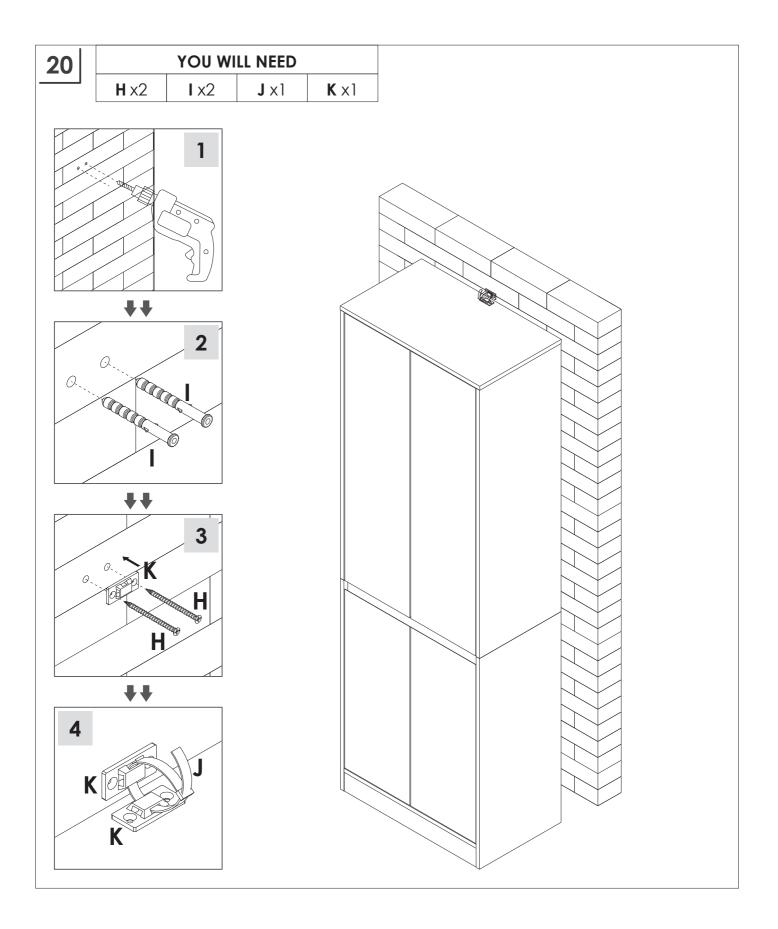

#### PRODUCT CARE

- Please follow the instruction to assemble this item correctly.
- Don't make the screws be too loose or too tight.
- Please put the screws into the holes' position just as shown in the arrows of the image, and then clockwise rotate 90° or 180°
- More product parts, it is recommended that two people install
- The fittings pack contains small accessories that should be kept away from small children.