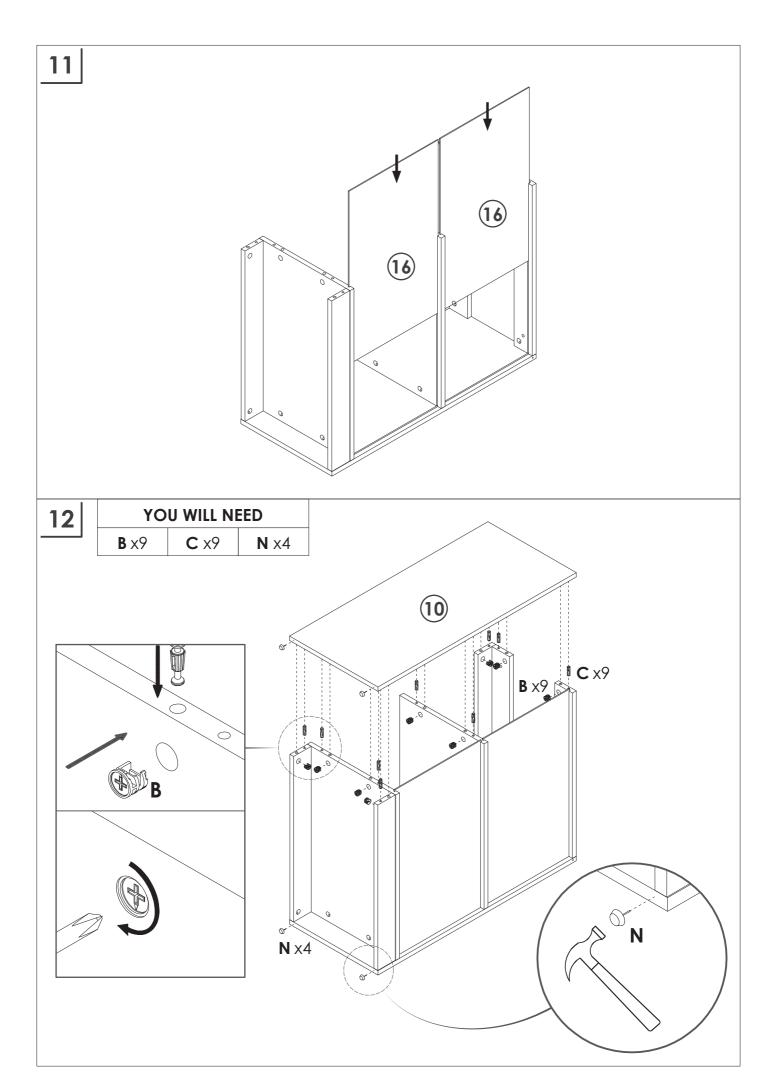

#### PRODUCT CARE

- Please follow the instruction to assemble this item correctly.
- Don't make the screws be too loose or too tight.
- Please put the screws into the holes' position just as shown in the arrows of the image, and then clockwise rotate 90° or 180°
- More product parts, it is recommended that two people install
- The fittings pack contains small accessories that should be kept away from small children.