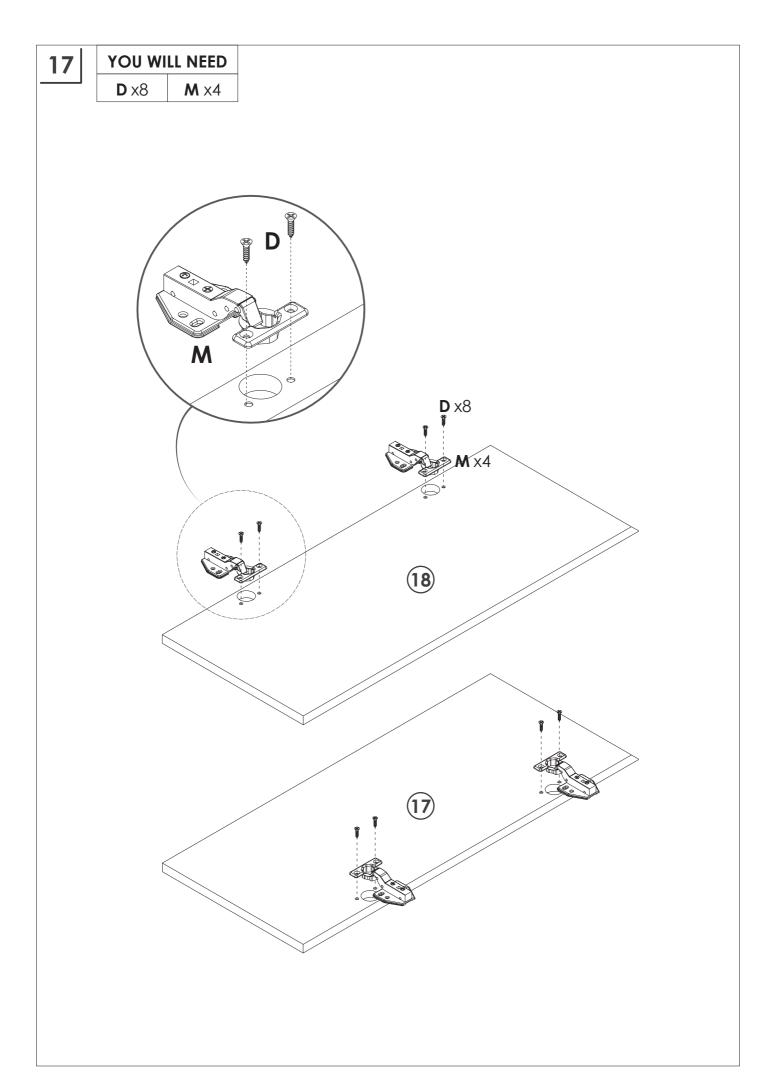

#### PRODUCT CARE

- Please follow the instruction to assemble this item correctly.
- Don't make the screws be too loose or too tight.
- Please put the screws into the holes' position just as shown in the arrows of the image, and then clockwise rotate 90° or 180°
- More product parts, it is recommended that two people install
- The fittings pack contains small accessories that should be kept away from small children.