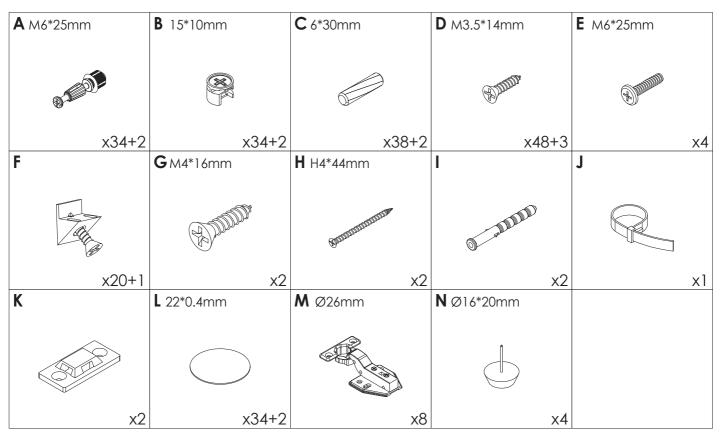

# STORAGE CABINET

User Manual

#### INTRODUCTION

Thank you for choosing the Storage Cabinet. Please read this user manual carefully and keep it for future reference. If you need any assistance, please contact us by email with your order number and details.

#### **PACKAGE CONTENTS**

- 1 x Storage Cabinet
- 1 x Pack of Accessories
- 1 x User Manual

#### PRODUCT CARE

- Please follow the instruction to assemble this item correctly.
- Don't make the screws be too loose or too tight.
- Please put the screws into the holes' position just as shown in the arrows of the image, and then clockwise rotate 90° or 180°
- More product parts, it is recommended that two people install
- The fittings pack contains small accessories that should be kept away from small children.

## **HARDWARES LIST**



# **PARTS LIST**









If the colloid drops, a step.





























## **GUARANTEE**

Storage Cabinet offers a **90-days** warranty that begins on the date of the original purchase and applies to problems caused by the manufacturer. For questions, assistance, or support, please contact the Customer Service by e-mail with your order number and details. We will send you further information about the solution.