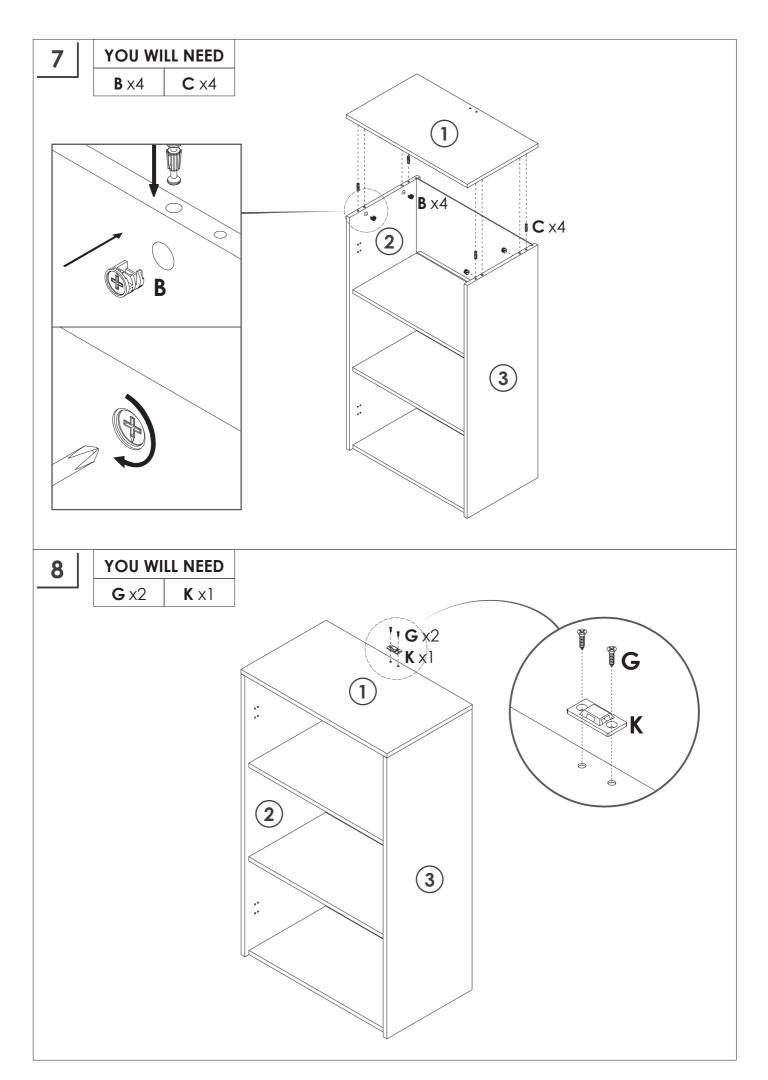

#### PRODUCT CARE

- Please follow the instruction to assemble this item correctly.
- Don't make the screws be too loose or too tight.
- Please put the screws into the holes' position just as shown in the arrows of the image, and then clockwise rotate 90° or 180°
- More product parts, it is recommended that two people install
- The fittings pack contains small accessories that should be kept away from small children.