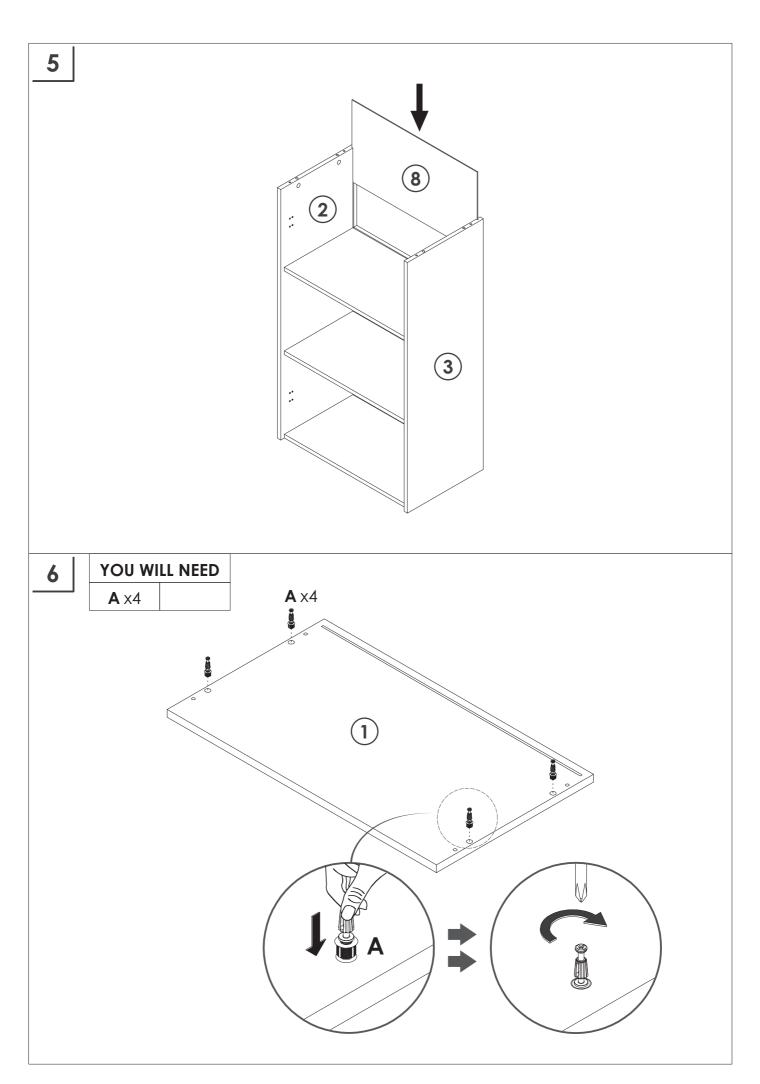

#### PRODUCT CARE

- Please follow the instruction to assemble this item correctly.
- Don't make the screws be too loose or too tight.
- Please put the screws into the holes' position just as shown in the arrows of the image, and then clockwise rotate 90° or 180°
- More product parts, it is recommended that two people install
- The fittings pack contains small accessories that should be kept away from small children.