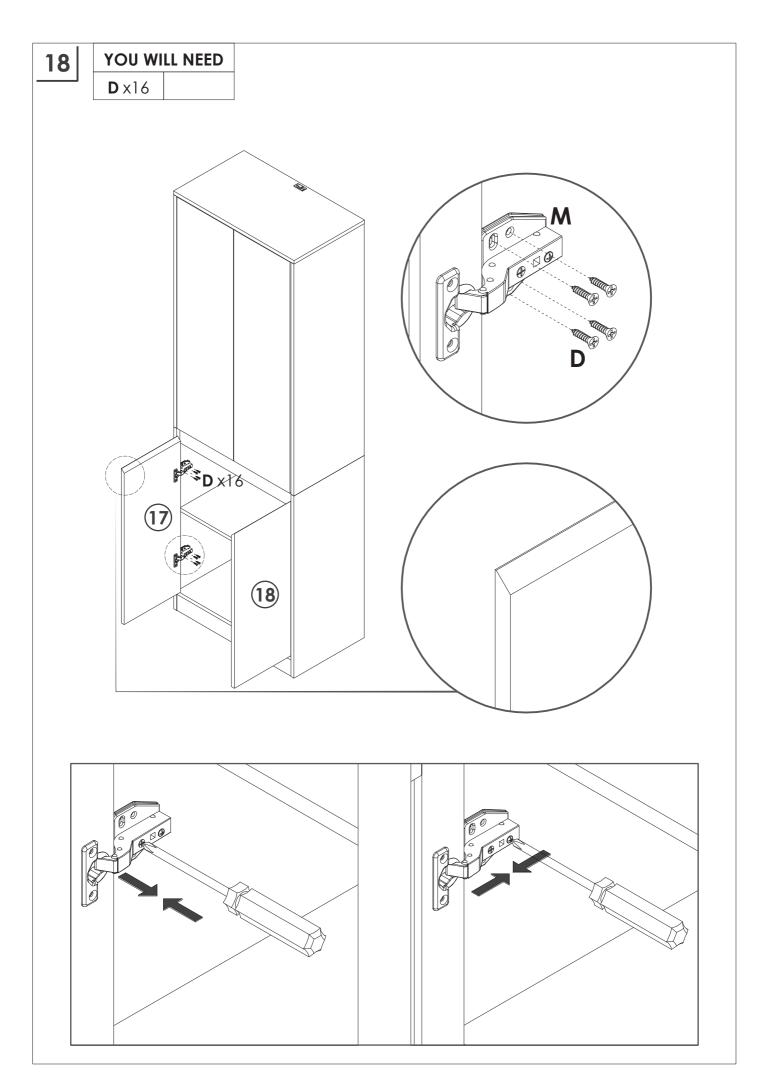

#### PRODUCT CARE

- Please follow the instruction to assemble this item correctly.
- Don't make the screws be too loose or too tight.
- Please put the screws into the holes' position just as shown in the arrows of the image, and then clockwise rotate 90° or 180°
- More product parts, it is recommended that two people install
- The fittings pack contains small accessories that should be kept away from small children.