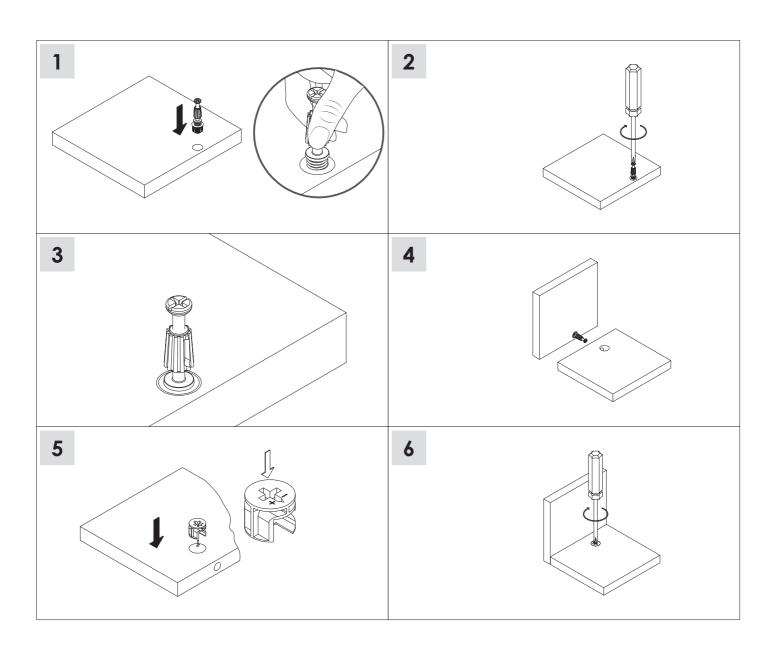

#### PRODUCT CARE

- Please follow the instruction to assemble this item correctly.
- Don't make the screws be too loose or too tight.
- Please put the screws into the holes' position just as shown in the arrows of the image, and then clockwise rotate 90° or 180°
- More product parts, it is recommended that two people install
- The fittings pack contains small accessories that should be kept away from small children.