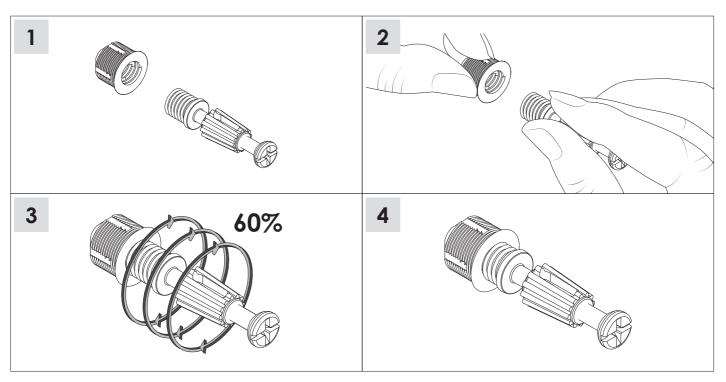

#### PRODUCT CARE

- Please follow the instruction to assemble this item correctly.
- Don't make the screws be too loose or too tight.
- Please put the screws into the holes' position just as shown in the arrows of the image, and then clockwise rotate 90° or 180°
- More product parts, it is recommended that two people install
- The fittings pack contains small accessories that should be kept away from small children.