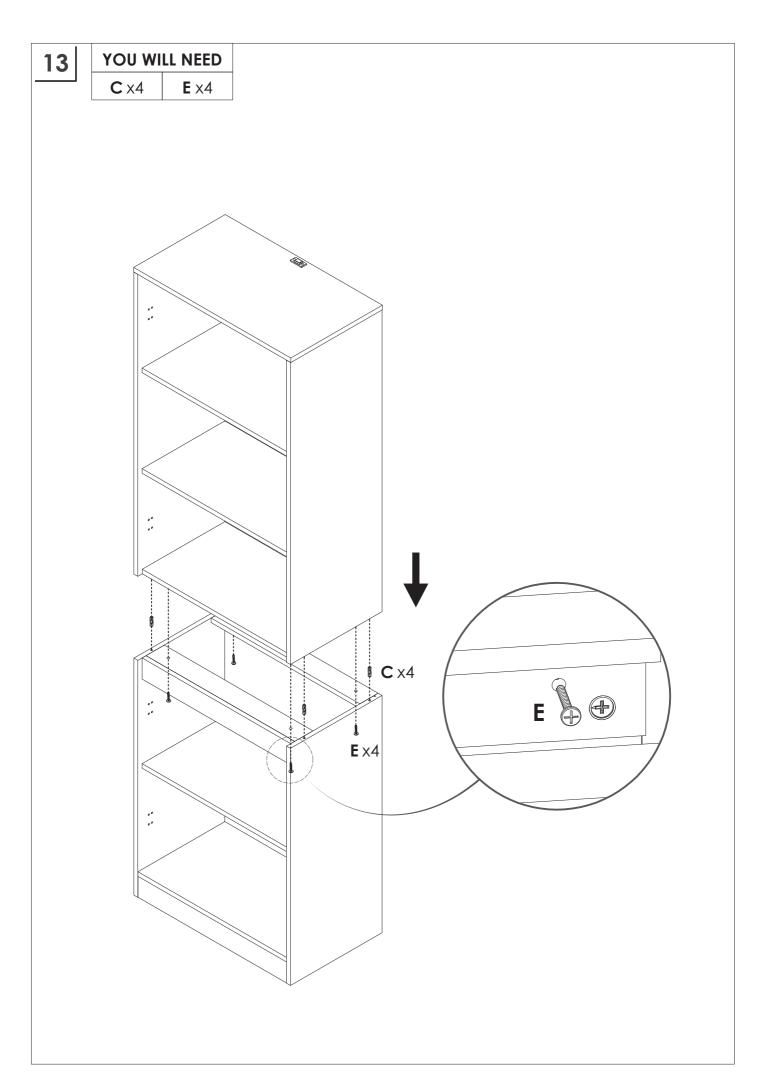

#### PRODUCT CARE

- Please follow the instruction to assemble this item correctly.
- Don't make the screws be too loose or too tight.
- Please put the screws into the holes' position just as shown in the arrows of the image, and then clockwise rotate 90° or 180°
- More product parts, it is recommended that two people install
- The fittings pack contains small accessories that should be kept away from small children.