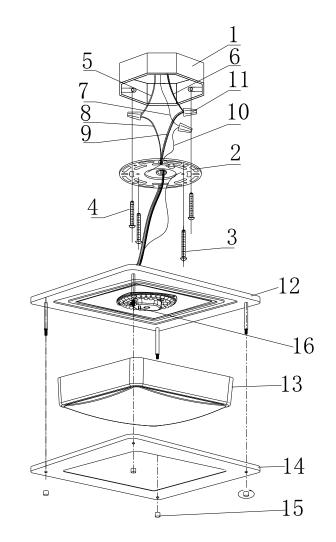

## **INSTALLATION & ASSEMBLEY**

- 1. Pull the SUPPLY WIRES (5 & 6) and the HOUSE GROUND WIRE (7) out from the OUTLET BOX (1) and attach the MOUNTING BRACKET (2) to the OUTLET BOX using the slotted holes on the MOUNTING BRACKET (2) and the MOUNTING SCREWS (3) provided.
- 2. Thread the FIXTURE SCREWS(4) into the appropriate threaded holes of the MOUNTING BRACKET (2).
- 3. Connect the power supply wires to the fixture lead wires by connecting the BLACK FIXTURE WIRE (9) to the BLACK SUPPLY WIRE (6), and the WHITE FIXTURE WIRE (8) to the WHITE SUPPLY WIRE (5) using WIRE CONNECTOR (11). Connect the fixture GROUND WIRE (7) to the SUPPLY GROUND WIRE (10) by fixed on the MOUNTING BRACKET (2).
- 4. Carefully tuck all wiring back into the OUTLET BOX. Raise the fixture pan (12) to mounting surface allowing for mounting screws(4) to protrude through key slots. Rotate the FIXTURE PAN (12) clockwise until screws are in narrow part of key slots, and tighten securely.
- 5. Final assembly- Secure the lens (13) and ring (14) to fixture pan (12) using three cap nuts (15).
- 6. Color Changing Function(12):Selectable color temperature feature allows you to choose your preferred light color: warm, nature white or daylight (3000K/4000K/5000K).
- 7. Installation complete, restore power at the circuit breaker and turn light switch on to activate this fixture.
- 8. This is integrated led fixture, no bulbs to replace

- 1.OUTLET BOX (EXCLUDED)
- 2. MOUNTING BRACKET
- 3. MOUNTING SCREW
- 4. FIXTURE SCREW
- 5. WHITE SUPPLY WIRE
- 6. BLACK SUPPLY WIRE
- 7. HOUSE GROUND WIRE
- 8. WHITE FIXTURE WIRE

- 9. BLACK FIXTURE WIRE
- 10. FIXTURE GROUND WIRE
- 11. WIRE CONNECTOR
- 12. FIXTURE PAN
- 13. ACRYLIC SHADE
- 14.RING
- 15.CAP NUT
- 16.Color Changing Function