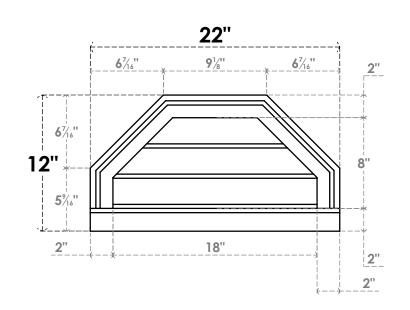

## GVPOT22X1203SN

22"W X 12"H OCTAGONAL TOP SURFACE MOUNT PVC GABLE VENT: NON-FUNCTIONAL, W/ 2"W X 2"P BRICKMOULD SILL FRAME

LOUVER HEIGHT: 2 5/8"

FRONT NOTES

## SIDE

LOUVER QTY: 3

**EKENA MILLWORK** 2300 WEST MAIN ST. CLARKSVILLE, TX 75426 TOLL FREE: 866-607-0453 WWW.EKENAMILLWORK.COM 1. INSTALLATION TO BE COMPLETED IN ACCORDANCE WITH MANUFACTURER'S SPECIFICATIONS. 2. DRAWING MAY NOT BE TO SCALE