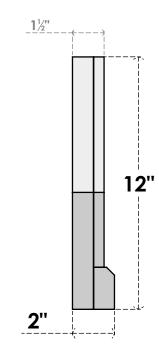

## SIDE

LOUVER QTY: 3

**EKENA MILLWORK** 2300 WEST MAIN ST. CLARKSVILLE, TX 75426 TOLL FREE: 866-607-0453 WWW.EKENAMILLWORK.COM 1. INSTALLATION TO BE COMPLETED IN ACCORDANCE WITH MANUFACTURER'S SPECIFICATIONS. 2. DRAWING MAY NOT BE TO SCALE