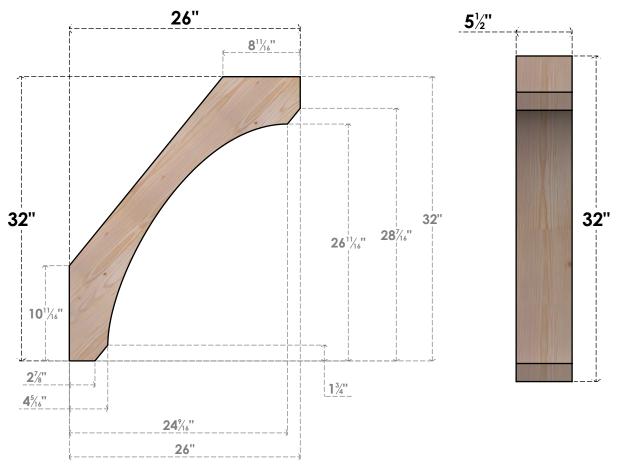

## BRC06X26X32LEC00SDF

5 1/2"W X 26"D X 32"H LEGACY SMOOTH BRACE, DOUGLAS FIR

SIDE **FRONT** 

**EKENA MILLWORK** 2300 WEST MAIN ST. CLARKSVILLE, TX 75426 TOLL FREE: 866-607-0453 WWW.EKENAMILLWORK.COM

## **NOTES**

- 1. INSTALLATION TO BE COMPLETED IN ACCORDANCE WITH MANUFACTURER'S SPECIFICATIONS.
  2. DRAWING MAY NOT BE TO SCALE
- 3. THIS DRAWING IS INTENDED FOR DESIGN AND PLANNING PURPOSES ONLY.
- 4. ALL INFORMATION CONTAINED HEREIN WAS CURRENT AT THE TIME OF DEVELOPMENT BUT MUST BE REVIEWED AND APPROVED BY THE PRODUCT MANUFACTURER TO BE CONSIDERED ACCURATE.
- 5. PRODUCTS ARE NOT KILN DRIED. THIS ITEM IS UNIQUE AND WILL CONTAIN THE NATURAL VARIATIONS THAT THE WOOD SPECIES OFFERS. THIS MAY RESULT IN VARIATIONS UP TO 1/4"