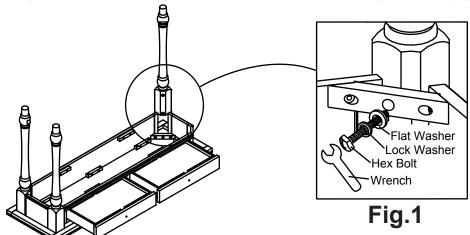

### STEP 1

- 1.1- Pull out the Drawer as shown on Fig.1 And Turn the sofa Table upside down on a soft protective surface such as carpet.
- 1.2- Attach 3 of the 4 legs to the Table Tops using the provided hardware as shown on Fig.1 Do not fully tighten bolts yet.