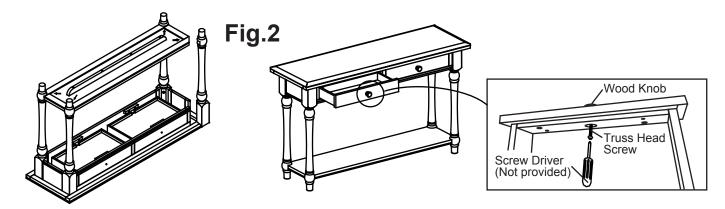

# STEP 2

- **2.1**-Insert the Fixed Shelf into the already installed legs as shown on Fig.2. Insert the last leg to the corner of apron frame and Fixed Shelf. Once fixed shelf is installed attached the remaining legs using the provided hardware as shown on Fig.2.
- 2.2-Set the table upright on its legs. Then install the knob onto the front of the drawer, as shown in the diagram.