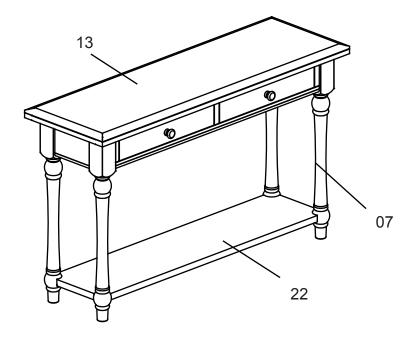

# PART NO FIGURE DESCRIPTION QTY 01 Hardware Bag 1 pce 13 Table Top 1 pce 07 Legs 4 pcs

# **HARDWARE LIST:**

| PART NO | FIGURE | DESCRIPTION      | QTY   |
|---------|--------|------------------|-------|
| 1       |        | HexBolt          | 8 pcs |
| 2       |        | Lock Washer      | 8 pcs |
| 3       | 0      | Flat Washer      | 8 pcs |
| 4       |        | Wrench           | 1 pce |
| 5       | 8      | Truss Head Screw | 2 pcs |
| 6       |        | Wood Knob        | 2 pcs |