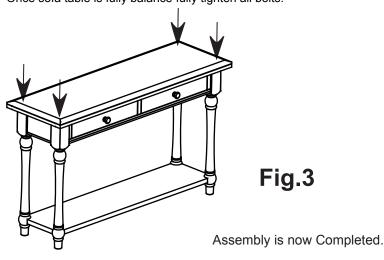

## STEP 3

- 3.1- Close all drawers.
- 3.2- Turn table to upright position.

Once sofa table is fully balance fully tighten all bolts.