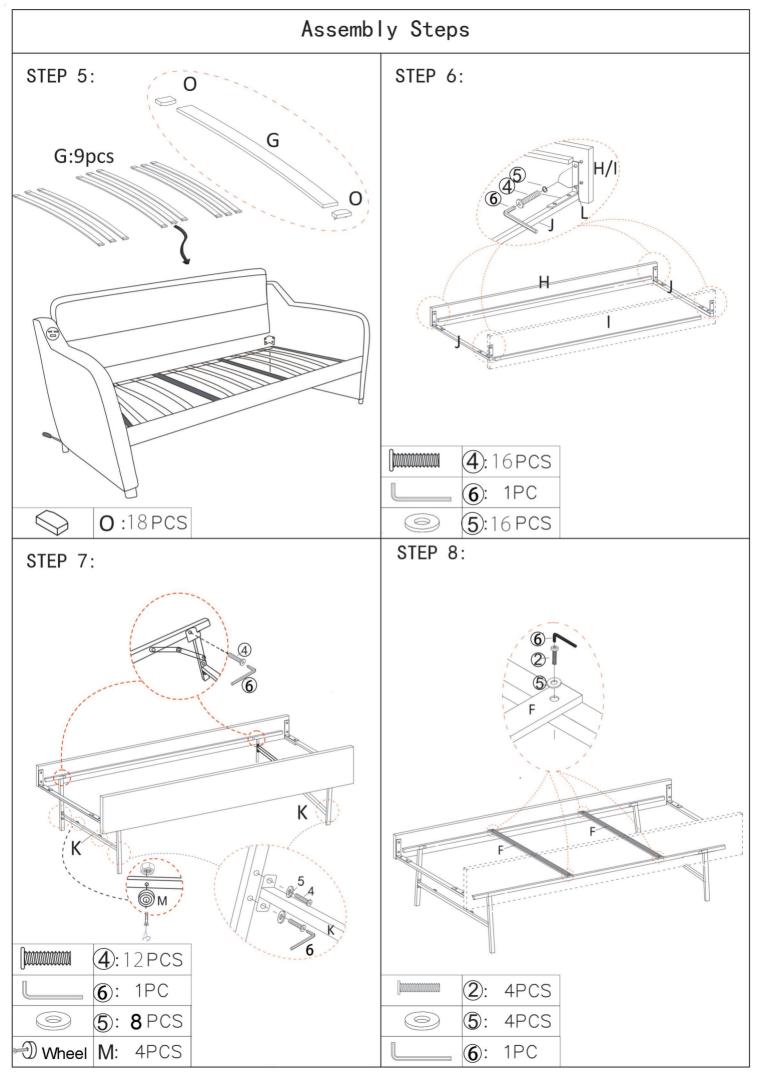

### HARDWARE LIST:

| M8*25mm<br>1): 4 pcs  | M8*40mm<br>2: 20pcs | M8*50mm<br>3): 4pcs | M8*20mm<br>(4): 28pcs |
|-----------------------|---------------------|---------------------|-----------------------|
| Metal Washer          |                     |                     |                       |
| M8*20mm<br>(5):40 pcs | M8<br>⑥: 1pc        |                     |                       |