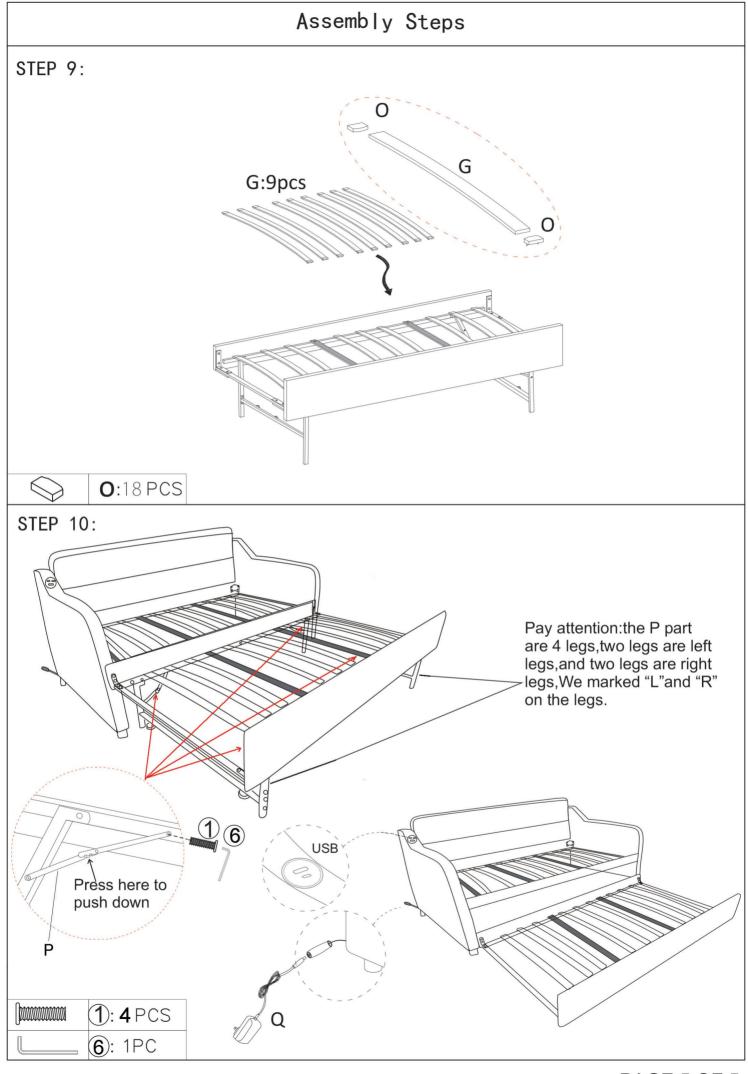

### HARDWARE LIST:

| M8*25mm<br>1): 4 pcs  | M8*40mm<br>2: 20pcs | M8*50mm<br>3): 4pcs | M8*20mm<br>(4): 28pcs |
|-----------------------|---------------------|---------------------|-----------------------|
| Metal Washer          |                     |                     |                       |
| M8*20mm<br>(5):40 pcs | M8<br>⑥: 1pc        |                     |                       |