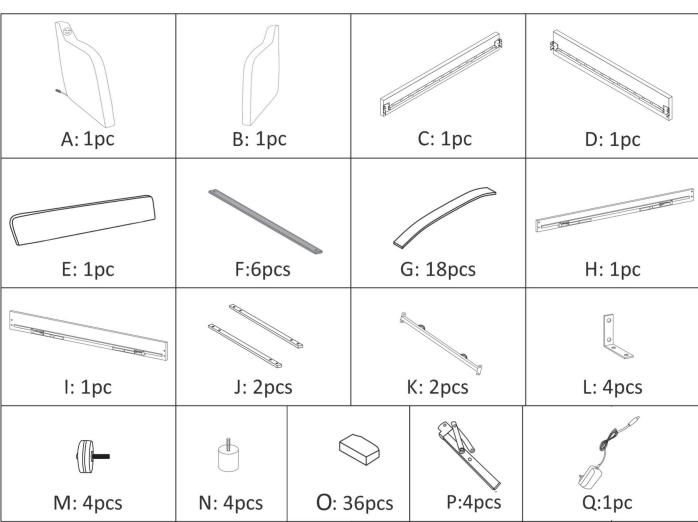

o meet each other in such a big world

Thank You for Your Purchase!

#### **Dear Valued Customer,**

If you encounter any issues, please contact us. Our support team is here to help.

### Please provide us below information when you contact us:

- 1. Purchase order number and platform
- 2. Problem details( including damage or missing parts number, problem picture)

Response Hours: In 24 hours

#### Return policy:

- 1. Save time and money: Don't return the product without contacting US
- 2. Don't open all packages if returning, use the original package for return
- 3. For quality issues, provide images or videos for a quick solution within 24 hours.





# **ASSEMBLY INSTRUCTION**



# STEP :Packing Details

Please note: The following accessories are hidden in accessory E



# PARTS LIST



### HARDWARE LIST:

| M8*25mm<br>1): 4 pcs  | M8*40mm<br>2: 20pcs | M8*50mm<br>3): 4pcs | M8*20mm<br>(4): 28pcs |
|-----------------------|---------------------|---------------------|-----------------------|
| Metal Washer          |                     |                     |                       |
| M8*20mm<br>(5):40 pcs | M8<br>⑥: 1pc        |                     |                       |

Two Packing Cartons. 1/2: A+B+F+J

2/2: C+D+E+G+H+I+K+L+M+N+O+P+Q

and 1+2+3+4+5+6





PAGE 4 OF 5