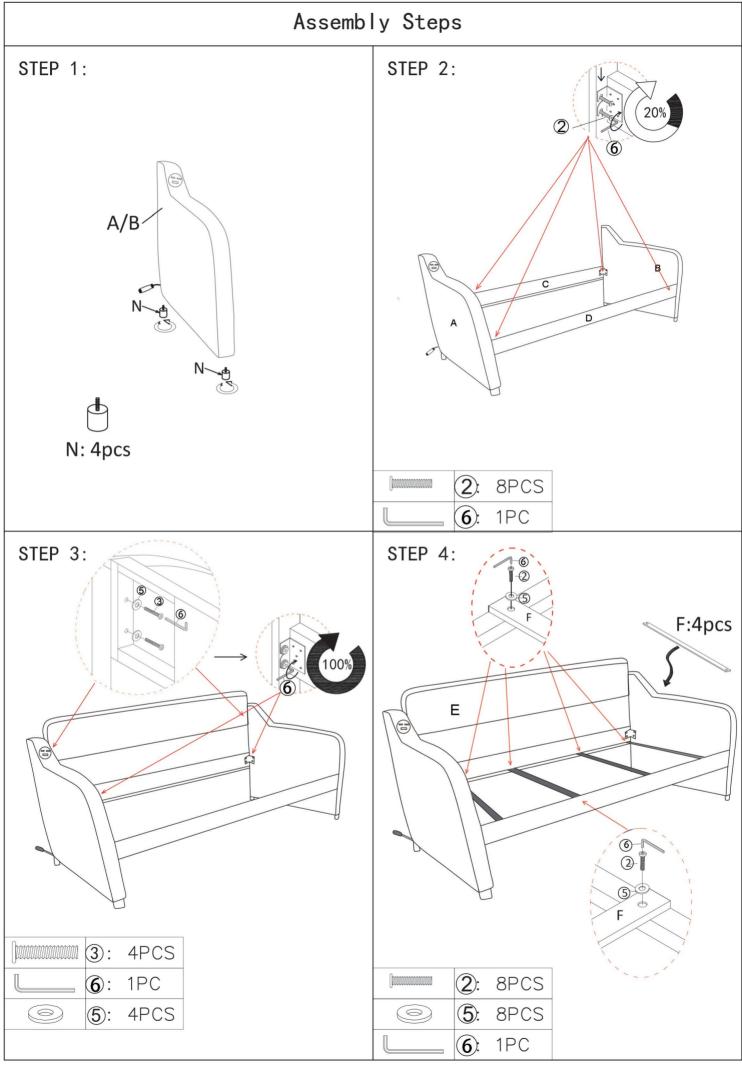

ting US
- 2. Don't open all packages if returning, use the original package for return
- 3. For quality issues, provide images or videos for a quick solution within 24 hours.





# **ASSEMBLY INSTRUCTION**



# STEP :Packing Details

Please note: The following accessories are hidden in accessory E



# PARTS LIST



### HARDWARE LIST:

| M8*25mm<br>1): 4 pcs  | M8*40mm<br>2: 20pcs | M8*50mm<br>3): 4pcs | M8*20mm<br>(4): 28pcs |
|-----------------------|---------------------|---------------------|-----------------------|
| Metal Washer          |                     |                     |                       |
| M8*20mm<br>(5):40 pcs | M8<br>⑥: 1pc        |                     |                       |

Two Packing Cartons. 1/2: A+B+F+J

2/2: C+D+E+G+H+I+K+L+M+N+O+P+Q

and 1+2+3+4+5+6





PAGE 4 OF 5