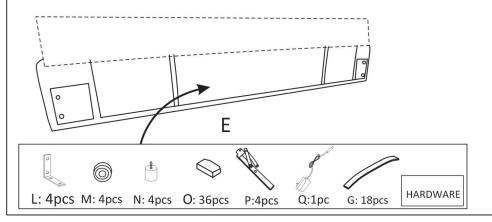

# STEP :Packing Details

Please note: The following accessories are hidden in accessory E