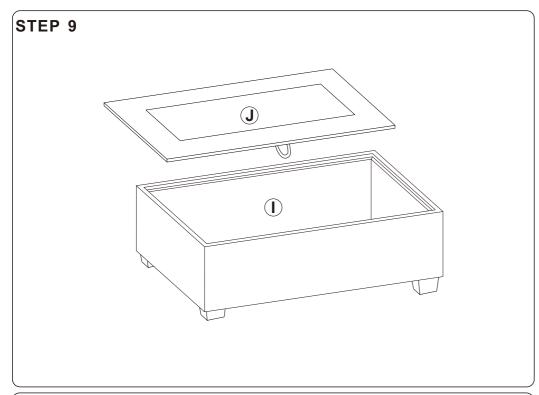

til you have checked all the components and hardware and the furniture is fully assembled.
  Please ensure that the packaging is disposed in a safe and environmentally friendly way.
- Please do not take off the cover, and do not wash.

Your cushions come vacuum packed and sealed for shipping. To restore the cushion's original shape, follow the steps below.









After packing up, place them in somewhere dry and ventilated. After about 72-96 hours. It can be restored to the best use condition.



#### Main structure accessories



#### **Structure accessories**



#### **Hardware parts**





#### Main structure accessories



# **SOFA B B B** A **(E) D (C)** $\mathbb{R}$ **(G**) (H)

### **Hardware parts**









### Main structure accessories