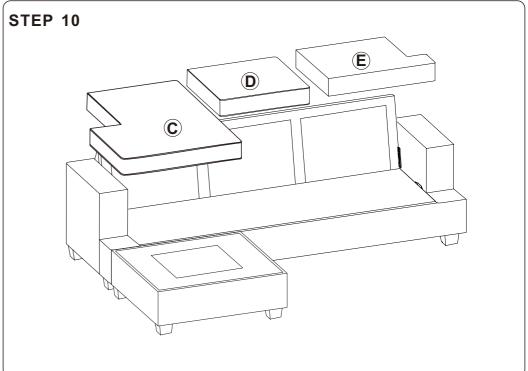

l you have checked all the components and hardware and the furniture is fully assembled.
  Please ensure that the packaging is disposed in a safe and environmentally friendly way.
- Please do not take off the cover, and do not wash.

Your cushions come vacuum packed and sealed for shipping. To restore the cushion's original shape, follow the steps below.









After packing up, place them in somewhere dry and ventilated. After about 72-96 hours. It can be restored to the best use condition.



#### Main structure accessories



#### **Structure accessories**



#### **Hardware parts**





#### Main structure accessories



# **SOFA B B B** A **(E) D (C)** $\mathbb{R}$ **(G**) (H)

### **Hardware parts**









### Main structure accessories