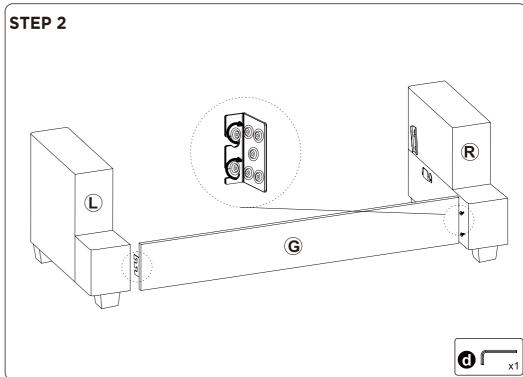

instruction until you have checked all the components and hardware and the furniture is fully assembled.
  Please ensure that the packaging is disposed in a safe and environmentally friendly way.
- Please do not take off the cover, and do not wash.

Your cushions come vacuum packed and sealed for shipping. To restore the cushion's original shape, follow the steps below.









After packing up, place them in somewhere dry and ventilated. After about 72-96 hours. It can be restored to the best use condition.



#### Main structure accessories



#### **Structure accessories**



#### **Hardware parts**





#### Main structure accessories



# **SOFA B B B** A **(E) D (C)** $\mathbb{R}$ **(G**) (H)

### **Hardware parts**









### Main structure accessories