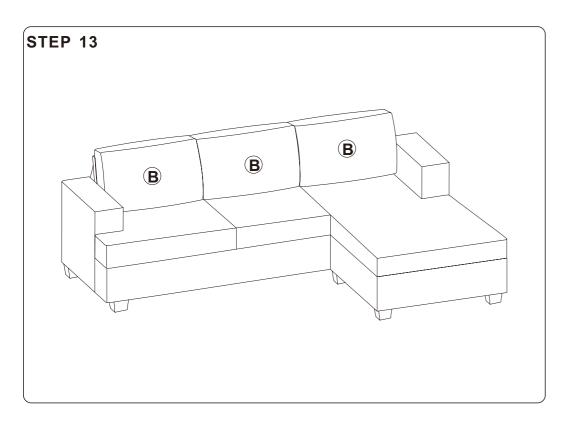

have checked all the components and hardware and the furniture is fully assembled.
  Please ensure that the packaging is disposed in a safe and environmentally friendly way.
- Please do not take off the cover, and do not wash.

Your cushions come vacuum packed and sealed for shipping. To restore the cushion's original shape, follow the steps below.









After packing up, place them in somewhere dry and ventilated. After about 72-96 hours. It can be restored to the best use condition.



#### Main structure accessories



#### **Structure accessories**



#### **Hardware parts**





#### Main structure accessories



# **SOFA B B B** A **(E) D (C)** $\mathbb{R}$ **(G**) (H)

### **Hardware parts**









### Main structure accessories