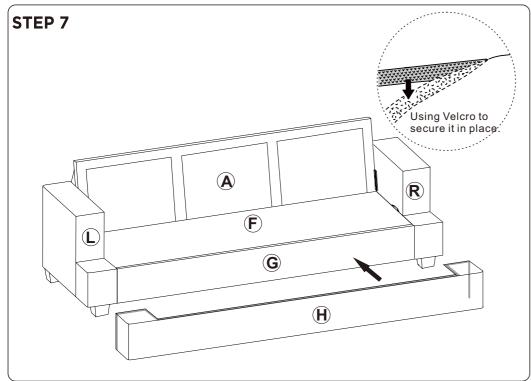

n until you have checked all the components and hardware and the furniture is fully assembled.
  Please ensure that the packaging is disposed in a safe and environmentally friendly way.
- Please do not take off the cover, and do not wash.

Your cushions come vacuum packed and sealed for shipping. To restore the cushion's original shape, follow the steps below.









After packing up, place them in somewhere dry and ventilated. After about 72-96 hours. It can be restored to the best use condition.



#### Main structure accessories



#### **Structure accessories**



#### **Hardware parts**





#### Main structure accessories



# **SOFA B B B** A **(E) D (C)** $\mathbb{R}$ **(G**) (H)

### **Hardware parts**









### Main structure accessories