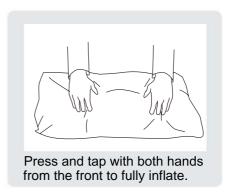

Your cushions come vacuum packed and sealed for shipping. To restore the cushion's original shape, follow the steps below.

After packing up, place them in somewhere dry and ventilated. After about 72-96 hours. It can be restored to the best use condition.