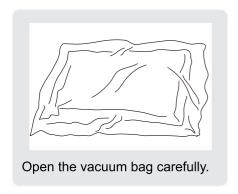

Your cushions come vacuum packed and sealed for shipping. To restore the cushion's original shape, follow the steps below.

After packing up, place them in somewhere dry and ventilated. After about 72-96 hours. It can be restored to the best use condition.