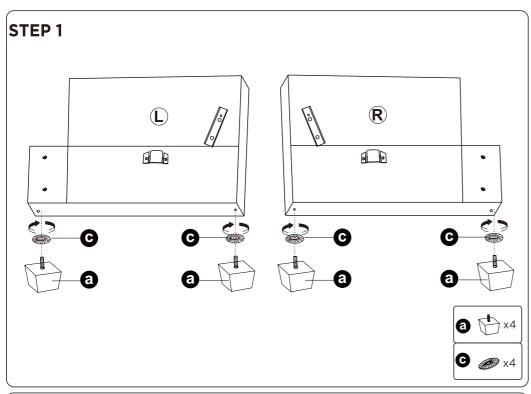

- Considering the size and weight of the sofa, we recommend two adults to assemble the sofa, on a carpeted or padded area, in the room that it is intended for. Approximate assembly time: 30 minutes.
- Keep all components and packaging out of reach of children or animals to avoid the risk of choking or suffocation.