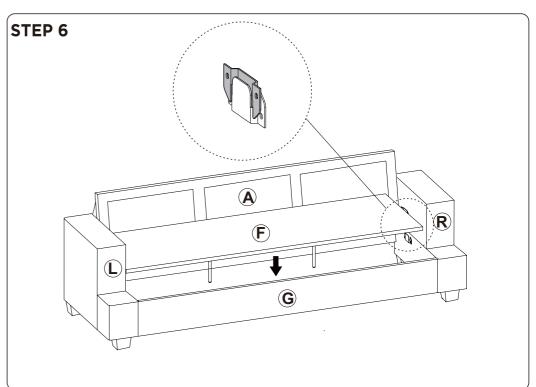

ion until you have checked all the components and hardware and the furniture is fully assembled.
  Please ensure that the packaging is disposed in a safe and environmentally friendly way.
- Please do not take off the cover, and do not wash.

Your cushions come vacuum packed and sealed for shipping. To restore the cushion's original shape, follow the steps below.









After packing up, place them in somewhere dry and ventilated. After about 72-96 hours. It can be restored to the best use condition.



#### Main structure accessories



#### **Structure accessories**



#### **Hardware parts**





#### Main structure accessories



# **SOFA B B B** A **(E) D (C)** $\mathbb{R}$ **(G**) (H)

### **Hardware parts**









### Main structure accessories