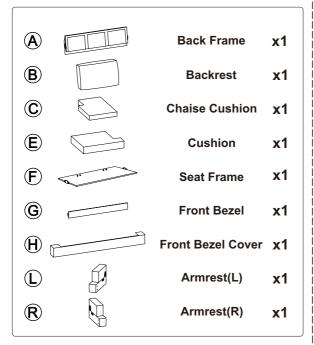

in the room that it is intended for. Approximate assembly time: 30 minutes.
- Keep all components and packaging out of reach of children or animals to avoid the risk of choking or suffocation.

- Please do not throw away any of the packaging or the instruction until you have checked all the components and hardware and the furniture is fully assembled.
  Please ensure that the packaging is disposed in a safe and environmentally friendly way.
- Please do not take off the cover, and do not wash.

Your cushions come vacuum packed and sealed for shipping. To restore the cushion's original shape, follow the steps below.









After packing up, place them in somewhere dry and ventilated. After about 72-96 hours. It can be restored to the best use condition.



#### Main structure accessories



#### **Structure accessories**



#### **Hardware parts**





#### Main structure accessories



# **SOFA B B B** A **(E) D (C)** $\mathbb{R}$ **(G**) (H)

### **Hardware parts**









### Main structure accessories