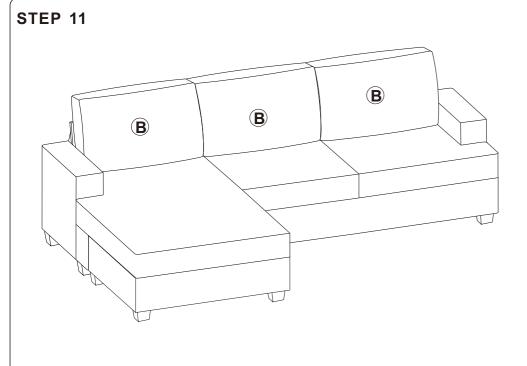

you have checked all the components and hardware and the furniture is fully assembled.
  Please ensure that the packaging is disposed in a safe and environmentally friendly way.
- Please do not take off the cover, and do not wash.

Your cushions come vacuum packed and sealed for shipping. To restore the cushion's original shape, follow the steps below.









After packing up, place them in somewhere dry and ventilated. After about 72-96 hours. It can be restored to the best use condition.



#### Main structure accessories



#### **Structure accessories**



#### **Hardware parts**





#### Main structure accessories



# **SOFA B B B** A **(E) D (C)** $\mathbb{R}$ **(G**) (H)

### **Hardware parts**









### Main structure accessories