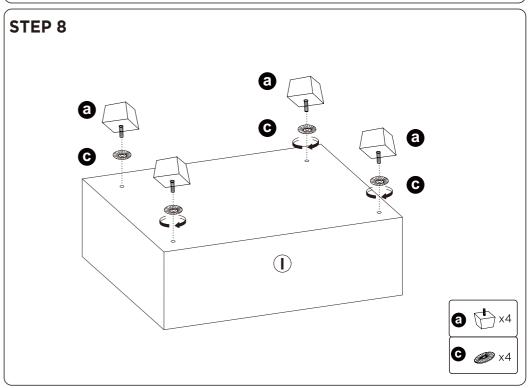

until you have checked all the components and hardware and the furniture is fully assembled.
  Please ensure that the packaging is disposed in a safe and environmentally friendly way.
- Please do not take off the cover, and do not wash.

Your cushions come vacuum packed and sealed for shipping. To restore the cushion's original shape, follow the steps below.









After packing up, place them in somewhere dry and ventilated. After about 72-96 hours. It can be restored to the best use condition.



#### Main structure accessories



#### **Structure accessories**



#### **Hardware parts**





#### Main structure accessories



# **SOFA B B B** A **(E) D (C)** $\mathbb{R}$ **(G**) (H)

### **Hardware parts**









### Main structure accessories