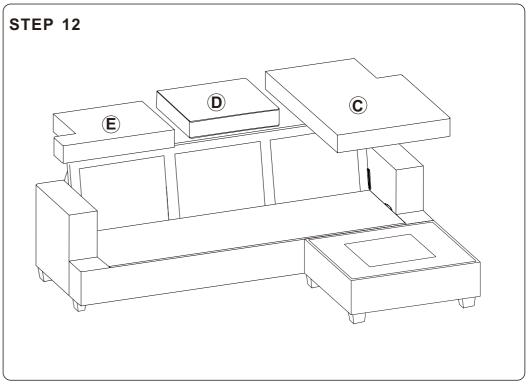

u have checked all the components and hardware and the furniture is fully assembled.
  Please ensure that the packaging is disposed in a safe and environmentally friendly way.
- Please do not take off the cover, and do not wash.

Your cushions come vacuum packed and sealed for shipping. To restore the cushion's original shape, follow the steps below.









After packing up, place them in somewhere dry and ventilated. After about 72-96 hours. It can be restored to the best use condition.



#### Main structure accessories



#### **Structure accessories**



#### **Hardware parts**





#### Main structure accessories



# **SOFA B B B** A **(E) D (C)** $\mathbb{R}$ **(G**) (H)

### **Hardware parts**









### Main structure accessories