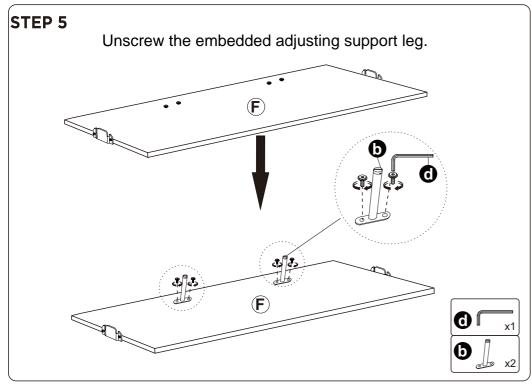

ction until you have checked all the components and hardware and the furniture is fully assembled.
  Please ensure that the packaging is disposed in a safe and environmentally friendly way.
- Please do not take off the cover, and do not wash.

Your cushions come vacuum packed and sealed for shipping. To restore the cushion's original shape, follow the steps below.









After packing up, place them in somewhere dry and ventilated. After about 72-96 hours. It can be restored to the best use condition.



#### Main structure accessories



#### **Structure accessories**



#### **Hardware parts**





#### Main structure accessories



# **SOFA B B B** A **(E) D (C)** $\mathbb{R}$ **(G**) (H)

### **Hardware parts**









### Main structure accessories