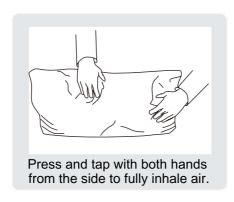

Your cushions come vacuum packed and sealed for shipping. To restore the cushion's original shape, follow the steps below.

After packing up, place them in somewhere dry and ventilated. After about 72-96 hours. It can be restored to the best use condition.