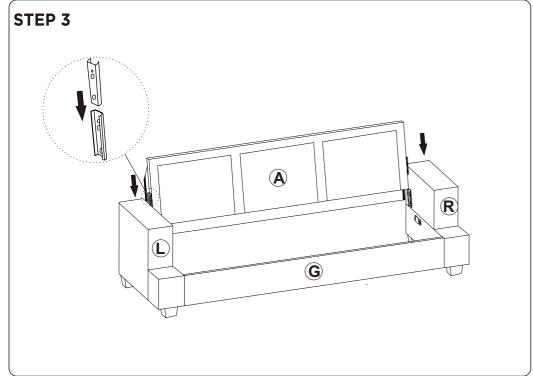

struction until you have checked all the components and hardware and the furniture is fully assembled.
  Please ensure that the packaging is disposed in a safe and environmentally friendly way.
- Please do not take off the cover, and do not wash.

Your cushions come vacuum packed and sealed for shipping. To restore the cushion's original shape, follow the steps below.









After packing up, place them in somewhere dry and ventilated. After about 72-96 hours. It can be restored to the best use condition.



#### Main structure accessories



#### **Structure accessories**



#### **Hardware parts**





#### Main structure accessories



# **SOFA B B B** A **(E) D (C)** $\mathbb{R}$ **(G**) (H)

### **Hardware parts**









### Main structure accessories