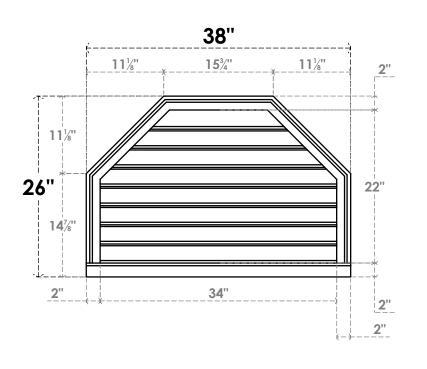

## GVPOT38X2603SF

38"W X 26"H OCTAGONAL TOP SURFACE MOUNT PVC GABLE VENT: FUNCTIONAL, W/ 2"W X 2"P **BRICKMOULD SILL FRAME** 

**VENTING AREA: 52.81 SQ IN** 

LOUVER HEIGHT: 2 3/4"

LOUVER QTY: 8

**FRONT** 

**NOTES** 