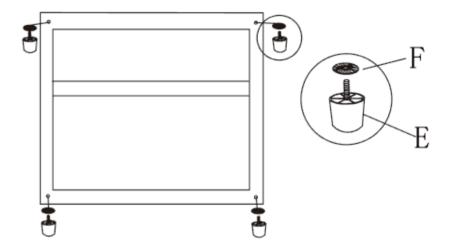

# STEP 2

Assemble 4 plastic legs.

#### **Parts List**

| NO. | SKETCH |             | QTY  |
|-----|--------|-------------|------|
| А   |        | SEAT        | 1PC  |
| В   |        | BACKREST    | 1PC  |
| С   |        | LEFT EAR    | 1PC  |
| D   |        | RIGHT EAR   | 1PC  |
| Е   |        | PLASTIC LEG | 4PCS |
| F   |        | WASHER      | 4PCS |