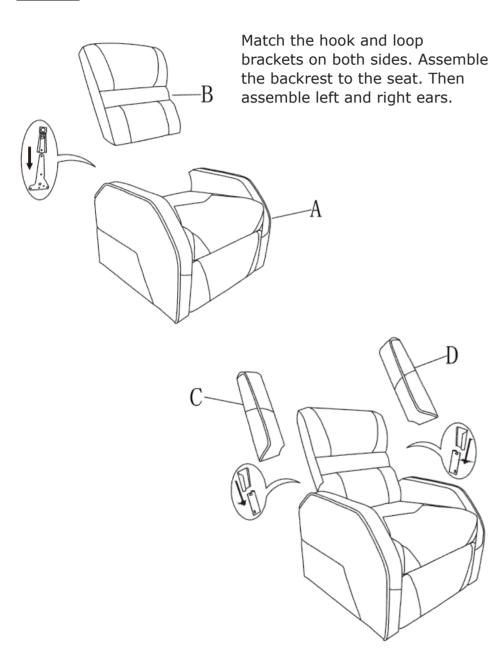

# STEP 1

#### **Parts List**

| NO. | SKETCH |             | QTY  |
|-----|--------|-------------|------|
| А   |        | SEAT        | 1PC  |
| В   |        | BACKREST    | 1PC  |
| С   |        | LEFT EAR    | 1PC  |
| D   |        | RIGHT EAR   | 1PC  |
| Е   |        | PLASTIC LEG | 4PCS |
| F   |        | WASHER      | 4PCS |