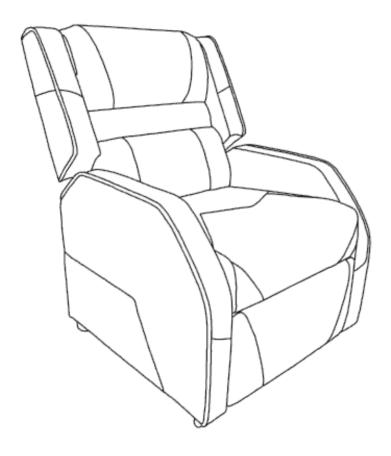

s and hardware.

 $\triangle$  Read through each step carefully and follow the proper order.

⚠ We recommend that, where possible, all items are assembled near the area in which they will be placed in use, to avoid moving the product unnecessarily once assembled.

 $\triangle$  Ensure a secure surface during installation, and place the product always on a flat, steady and stable surface.

#### **Parts List**

| NO. | SKETCH |             | QTY  |
|-----|--------|-------------|------|
| А   |        | SEAT        | 1PC  |
| В   |        | BACKREST    | 1PC  |
| С   |        | LEFT EAR    | 1PC  |
| D   |        | RIGHT EAR   | 1PC  |
| Е   |        | PLASTIC LEG | 4PCS |
| F   |        | WASHER      | 4PCS |

02

# STEP 1



# STEP 2

Assemble 4 plastic legs.



# STEP 3

Finish assembly.