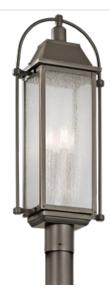

## 4 Light Outdoor Post Lantern in OZ

## **Product Description:**

This 4 light outdoor post lantern has an updated traditional design inspired by classic carriage lanterns, featuring a clear, seeded glass for a highly textured appearance and brass candle accents for a warm glow.