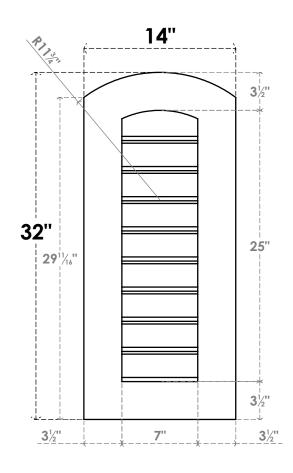

## GVPAR14X3201SF

14"W X 32"H ARCH TOP SURFACE MOUNT PVC GABLE VENT: FUNCTIONAL, W/ 3-1/2"W X 1"P STANDARD FRAME

**FRONT** 

SIDE

**VENTING AREA: 14 SQ IN** LOUVER HEIGHT: 2 3/4"

LOUVER QTY: 9

EKENA MILLWORK 2300 WEST MAIN ST. CLARKSVILLE, TX 75426 TOLL FREE: 866-607-0453 WWW.EKENAMILLWORK.COM