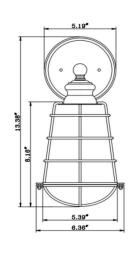

## **SPECIFICATIONS**

MOUNTING: Wall Mount

SLOPED CEILING ADAPTABLE:

LAMPTYPE I: I lamp 60W Incandescent A19

13.38" H × 6.36" L × 7.99" D

**BULB INCLUDED:** No

WATTS PER BULB: 60W

TOTAL WATTAGE: 60W

**DIMMABLE**: Yes

MATERIAL CONSTRUCTION:

Steel

**ASSEMBLED DIMENSIONS:** 

WEIGHT: 2.10 lbs.

**BACKPLATE DIMENSIONS:** 5.2" H × 5.2" W

CANOPY/PLATE DIMENSIONS: N/A

**GLASS/SHADE DIMENSIONS:** 8.16" H × 6.36" L × 5.39" D