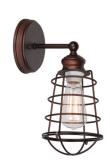

## Coffee Bronze

LED COLOR CORRELATED TEMPERATURE (CCT):

LED COLOR RENDERING INDEX (CRI):

LED BRIGHTNESS (LUMENS):

LED AVERAGE RATED LIFE:

LED EFFICACY:

**ENERGY EFFICIENT:** 

LIGHTING AMPS:

**GLASS/SHADE MATERIAL:** Steel GLASS/SHADE TYPE: Cage

**GLASS/SHADE COLOR:** Textured Coffee Bronze

WARRANTY: 10-Year limited warranty

**UL/ETL CERTIFICATION: ETL** WET/DRY/DAMP LISTING: Damp ADA COMPLIANT: No **ENERGY STAR CERTIFIED:** No