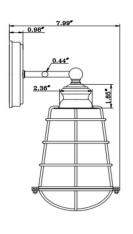

## **SPECIFICATIONS**

MOUNTING: Wall Mount

SLOPED CEILING ADAPTABLE:

LAMPTYPE I: I lamp 60W Incandescent A19

13.38" H × 6.36" L × 7.99" D

**BULB INCLUDED:** No

WATTS PER BULB: 60W

TOTAL WATTAGE: 60W

**DIMMABLE**: Yes

MATERIAL CONSTRUCTION:

Steel

**ASSEMBLED DIMENSIONS:** 

WEIGHT: 2.10 lbs.

**BACKPLATE DIMENSIONS:** 5.2" H × 5.2" W

CANOPY/PLATE DIMENSIONS: N/A

**GLASS/SHADE DIMENSIONS:** 8.16" H × 6.36" L × 5.39" D