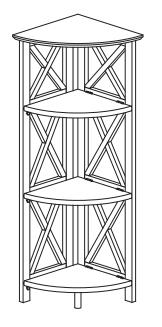

# Assembly Instruction Sheet 3-Shelf Corner

Folding Bookcase with Mantel Top



#### LIST OF PARTS



Snap on Mantel Top 1 PC

### LIST OF HARDWARE



Screw F6 x 1 1/4" MS0952V SC10002 1 PC 1 PC



1. Open the left panel and right side panel of corner shelf as shown in Diagram 1.



2. Put the front support (MS0952V) into the hole under the Bottom shelf as per Diagram 2.



(A) Snap on Mantel Top

Diagram 3.

3. Turn each shelf down to rest on the metal clip. Then snap on mantel top (A) per Diagram 3.



With two units stacked together remove the front support.



### STACKABLE OPTION

1: Gently lift the second corner shelf and place it on top of the first as per the picture show.

the ball like tip should securely fit into ease hole at the bottom of the corner shelf.



## Diagram 4.

4. Turn shelf unit to the back. Place the screw F6 x 1 1/4" into the hole on the