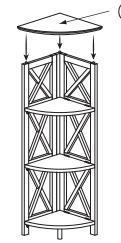

(A) Snap on Mantel Top

Diagram 3.

3. Turn each shelf down to rest on the metal clip. Then snap on mantel top (A) per Diagram 3.

With two units stacked together remove the front support.