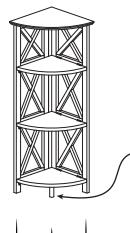

## Diagram 4.

4. Turn shelf unit to the back. Place the screw F6 x 1 1/4" into the hole on the left side panel to secure the bottom shelf as per Diagram 4.

Use screw through predrilled hole