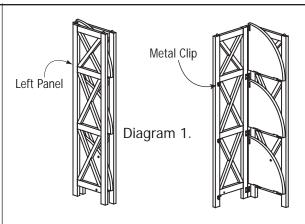

### LIST OF HARDWARE

Screw F6 x 1 1/4" MS0952V SC10002 1 PC 1 PC

1. Open the left panel and right side panel of corner shelf as shown in Diagram 1.

2. Put the front support (MS0952V) into the hole under the Bottom shelf as per Diagram 2.