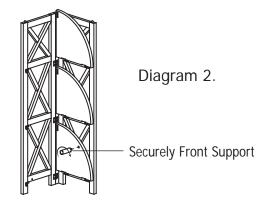

### LIST OF HARDWARE

Screw F6 x 1 1/4" MS0952V SC10002 1 PC 1 PC

1. Open the left panel and right side panel of corner shelf as shown in Diagram 1.

2. Put the front support (MS0952V) into the hole under the Bottom shelf as per Diagram 2.

(A) Snap on Mantel Top

Diagram 3.

3. Turn each shelf down to rest on the metal clip. Then snap on mantel top (A) per Diagram 3.

With two units stacked together remove the front support.