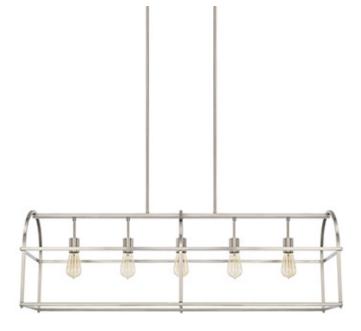

## **5 LIGHT ISLAND**

Brushed Nickel

Available Finishes: Aged Brass (AD), Brushed Nickel (BN), Bronze (BZ), Matte Black (MB)

## DIMENSIONS

Dimensions: 45.75"W x 15.25"H x 13.75"E Fixture Body Height: 15.25" Product Weight: 15.5 lbs. Max. Hanging Height: 60" Min. Hanging Height: 25.25" 6" Chain; 72" Wire Canopy: 5"W x 1"H x 16"L